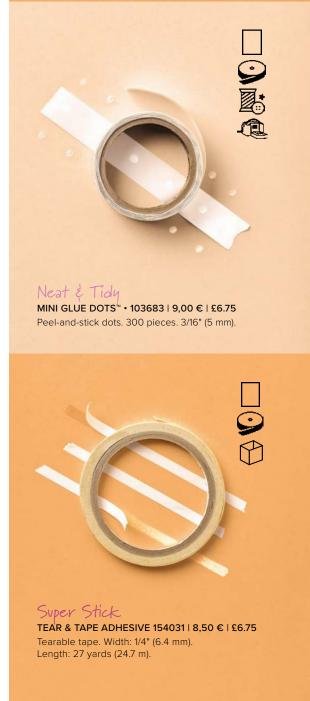

### Shaker Card Must-Haves

CLEAR MEDIUM ENVELOPES • 102619 | 9,25 € | £7.00 TEAR & TAPE ADHESIVE • 154031 | 8,50 € | £6.75

COUNTRYSIDE CORNERS DIES 161471 | 34,00 € | £27.00

CHAMPAGNE IRIDESCENT DOTS 162824 | 9,75 € | £7.50