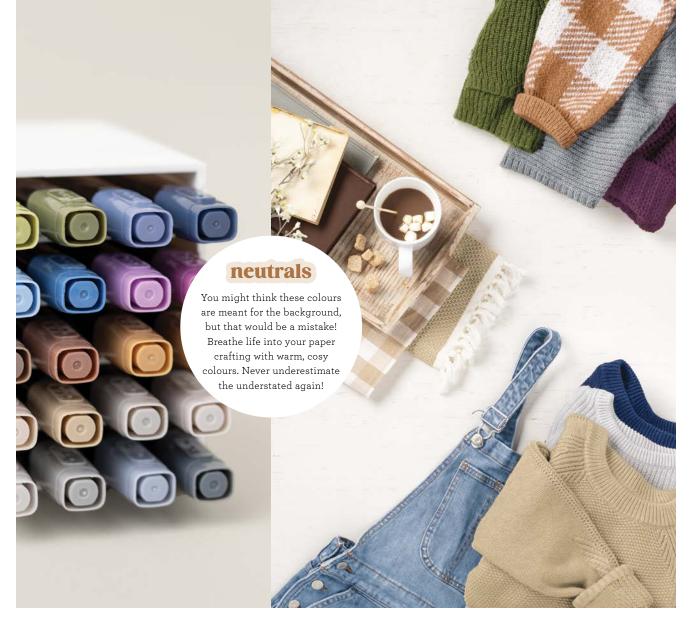

### background BRILLIANCE

Create brilliant, detailed backgrounds in one quick step. But don't mistake these background beauties for simple wallflowers—combine them with other creative techniques to make them the star of the show!

**Subtles** • 163776 | **Brights** • 163775 | **Regals** • 163774 | **Neutrals** • 163773 **2024–2026** In Color • 163777 | **2023–2025** In Color • 163778

Shop our online store to see all our memory keeping must-haves.