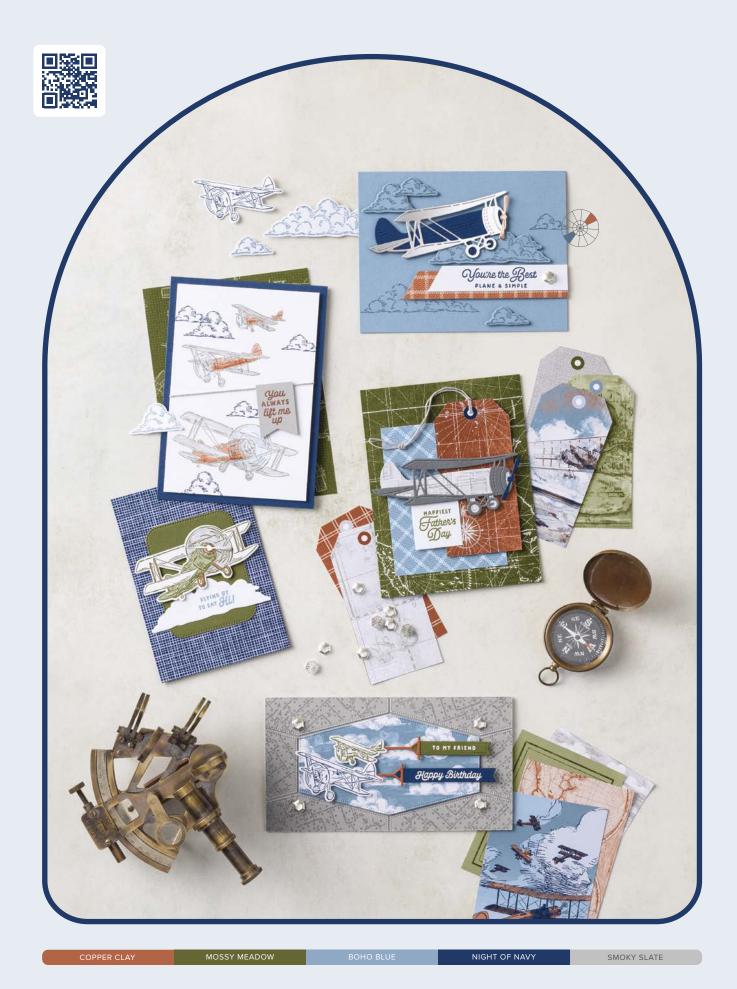

## take to the sky

SUITE COLLECTION • 163832 | 90,50 € | £70.00 • EN FR DE

- - **4.** TAKE TO THE SKY **12"** X **12"** (**30.5** X **30.5** CM) DESIGNER SERIES PAPER  $163436 \mid 15,25 \in \mid £11.75 \cdot 12$  sheets.