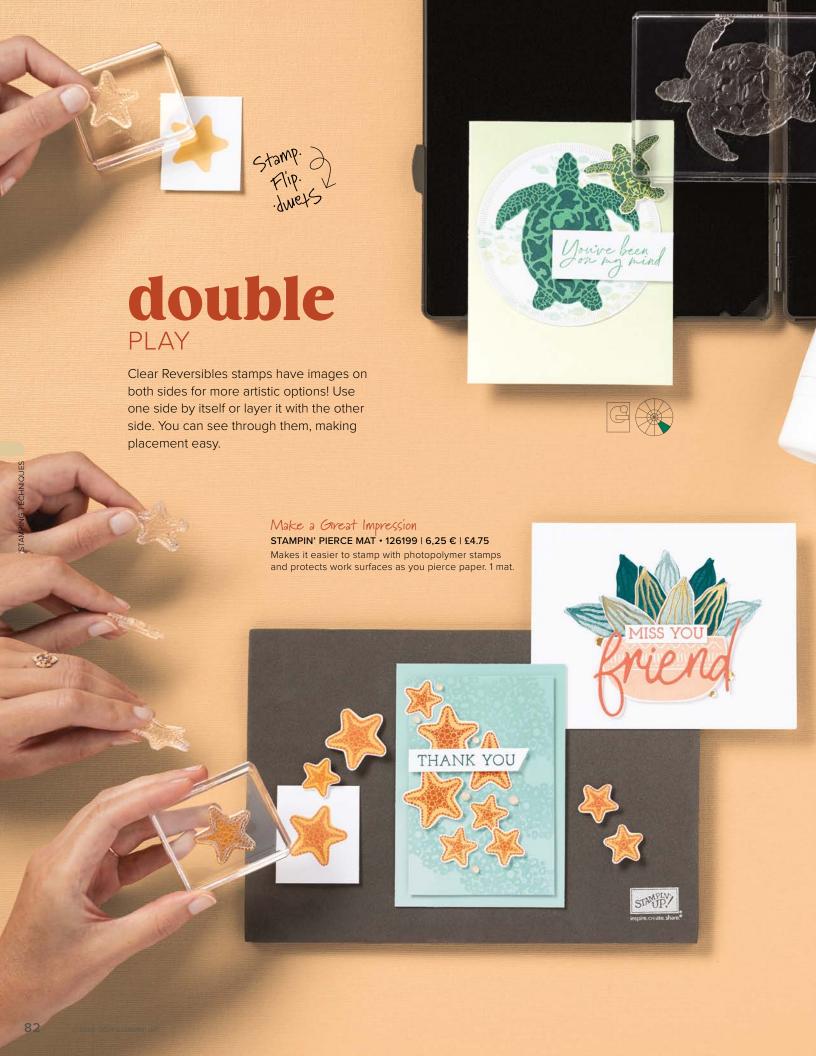

#### featured

Shop our online store to see these and all our Reversibles stamp sets!

PLANTED PARADISE STAMP SET 162925 | 27,00 € | £21.00

SEA TURTLE STAMP SET 160500 | 26,00 € | £20.00

#### Stamps or Dies What's your beach personality?

What's your beach personality? Get multiple options with one stamp set and coordinating dies!

BEACH DAY STAMP SET 162797 | 25,00 € | £19.00

BEACH DAY DIES 162799 | 42,00 € | £32.00