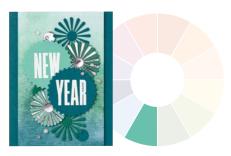

#### Just Because

You don't need a special reason to send a handmade card. It's lovely to let someone know you're thinking of them!

Love & Support Life's full of many journeys!

Life's full of many journeys! Let your loved ones know you're there for them with something handmade and from the heart.

Saying Thanks

Share your gratitude in style with heartfelt thank you cards! Who knows what your kind words will do for someone else.

Birthday Celebration

What's better than celebrating someone you love? How about celebrating them in style with a personalised card!