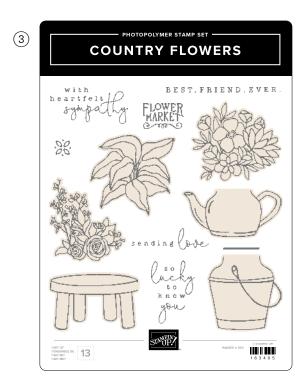

## country woods

SUITE COLLECTION • 163418 | 187,25 € | £143.75 • EN FR DE

PETAL PINK POOL PARTY MISTY MOONLIGHT PECAN PIE BASIC BEIGE SMOKY SLATE

10% COUNTRY BIRDHOUSE BUNDLE • 163401 | 64,00 € | £49.00 57,50 € | £44.00 • Stamp Set + Dies • ■ In oil
10% Suncted savings 3-4. Country Flowers Bundle • 163411 | 73,00 € | £56.00 65,50 € | £50.25 • Stamp Set + Dies • ■ In oil
5. BASIC GRAY &
SMOKY SLATE PEARLS • 163416 | 9,25 € | £7.00 • 160 pieces. 6. EYELET 3D EMBOSSING FOLDER • 163414 | 12,25 € | £9.50 • 4-1/2" × 6-1/4"
(11.4 × 15.9 cm). 7. PETAL PINK & WHITE 1/4" (6.4 MM) DIAGONAL TRIM COMBO PACK • 163417 | 12,25 € | £9.50 • 5 yards (4.6 m) each colour.

- ► To order bundle items individually 1. COUNTRY BIRDHOUSE STAMP SET 163395 | 25,00 € | £19.00 13 photopolymer stamps IN TAIL OF COUNTRY BIRDHOUSE DIES 163400 | 39,00 € | £30.00 23 dies. Largest die: 3-1/4" x 3-1/4" (8.3 x 8.3 cm).
  - - **4. COUNTRY FLOWERS DIES •** 163410 43,00 € I £33.00 15 dies. Largest die: 2" x 2" (5.1 x 5.1 cm).