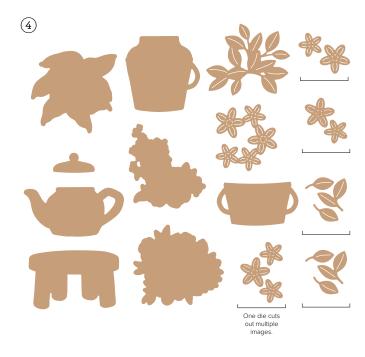

## country woods

SUITE COLLECTION • 163418 | 187,25 € | £143.75 • EN FR DE

PETAL PINK POOL PARTY MISTY MOONLIGHT PECAN PIE BASIC BEIGE SMOKY SLATE

10% COUNTRY BIRDHOUSE BUNDLE • 163401 | 64,00 € | £49.00 57,50 € | £44.00 • Stamp Set + Dies • ■ In oil
10% Suncted savings 3-4. Country Flowers Bundle • 163411 | 73,00 € | £56.00 65,50 € | £50.25 • Stamp Set + Dies • ■ In oil
5. BASIC GRAY &
SMOKY SLATE PEARLS • 163416 | 9,25 € | £7.00 • 160 pieces. 6. EYELET 3D EMBOSSING FOLDER • 163414 | 12,25 € | £9.50 • 4-1/2" × 6-1/4"
(11.4 × 15.9 cm). 7. PETAL PINK & WHITE 1/4" (6.4 MM) DIAGONAL TRIM COMBO PACK • 163417 | 12,25 € | £9.50 • 5 yards (4.6 m) each colour.

- ► To order bundle items individually 1. COUNTRY BIRDHOUSE STAMP SET 163395 | 25,00 € | £19.00 13 photopolymer stamps IN TAIL OF COUNTRY BIRDHOUSE DIES 163400 | 39,00 € | £30.00 23 dies. Largest die: 3-1/4" x 3-1/4" (8.3 x 8.3 cm).
  - - **4. COUNTRY FLOWERS DIES •** 163410 43,00 € I £33.00 15 dies. Largest die: 2" x 2" (5.1 x 5.1 cm).