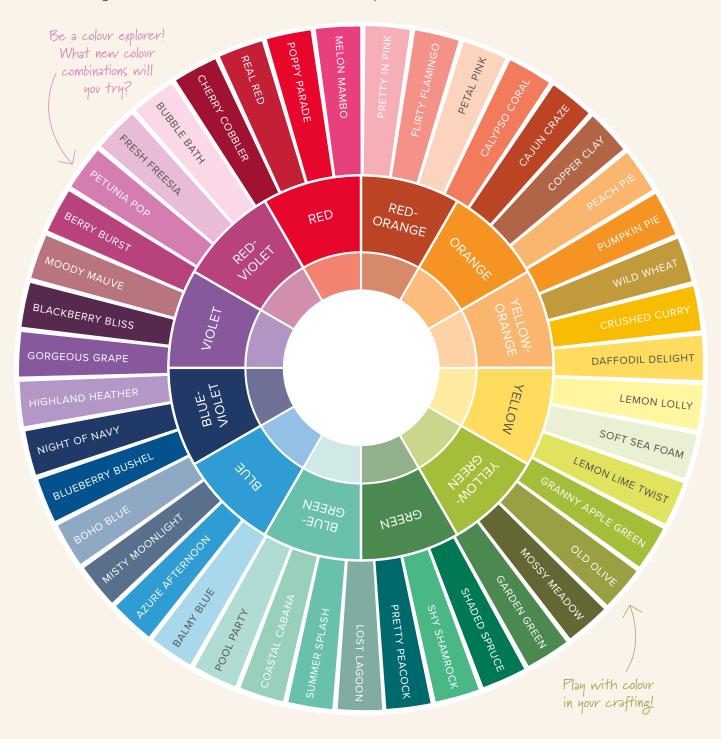

### background BRILLIANCE

Create brilliant, detailed backgrounds in one quick step. But don't mistake these background beauties for simple wallflowers—combine them with other creative techniques to make them the star of the show!