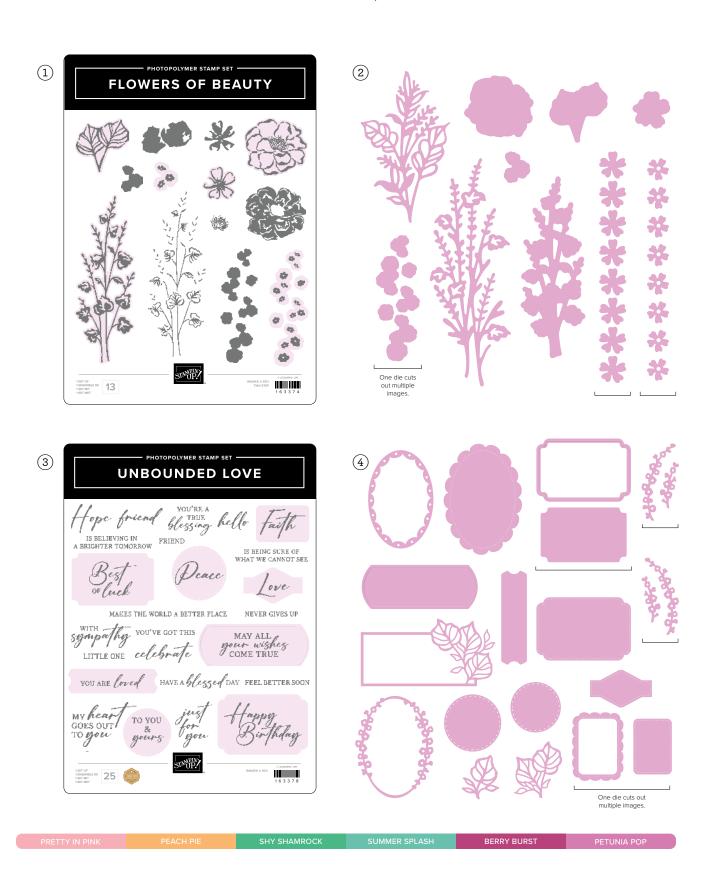

#### unbounded beauty

SUITE COLLECTION • 163390 | 173,50 € | £133.50 • EN FR DE NL

Add extra detail to your paper crafts with the Stampin' Cut & Emboss Machine! Use with our coordinated dies and embossing folders for precise cut-outs and textured paper pieces.

LAYERS OF BEAUTY STAMP SET • 163514 | 25,00 € | £19.00 9 photopolymer stamps • ■ ■ Inspired by Million Sales Achiever Shelly Godby

LAYERS OF BEAUTY DIES • 163518 | 37,00 € | £28.00 11 dies. Largest die: 5-1/2" × 4" (14 × 10.2 cm).

#### LABELED WITH LOVE STAMP SET • 163564 | 26,00 $\in$ | £20.00 14 photopolymer stamps • IN IN II