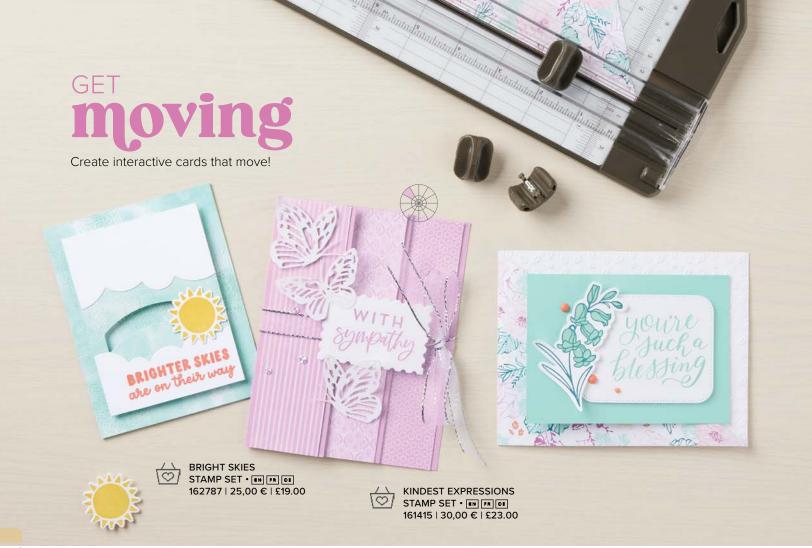

### add fun to your cards!

Dazzle your family and friends with cards that slide, shake, spin, or pop up! You just need some basic tools and your creativity.

BRIGHT SKIES STAMP SET • 162787 | 25,00 € | £19.00 • ■ FR □ ■ BRIGHT SKIES DIES • 162793 | 42,00 € | £32.00

CHEERFUL DAISIES STAMP SET • 161290 | 31,00  $\in$  | £24.00  $\cdot$  EN FR OF CHEERFUL DAISIES DIES • 161296 | 42,00  $\in$  | £32.00

GRACEFUL DEER STAMP SET 162084 | 31,00 € | £24.00

SKETCHED PLAID STAMP SET 161424 | 25,00 € | £19.00

WATERCOLOR WORLD STAMP SET 160708 | 28,00 € | £22.00

BLOCK F 118483 | 23,00 € | £18.00 4-7/8" × 6" (12.4 × 15.2 cm)