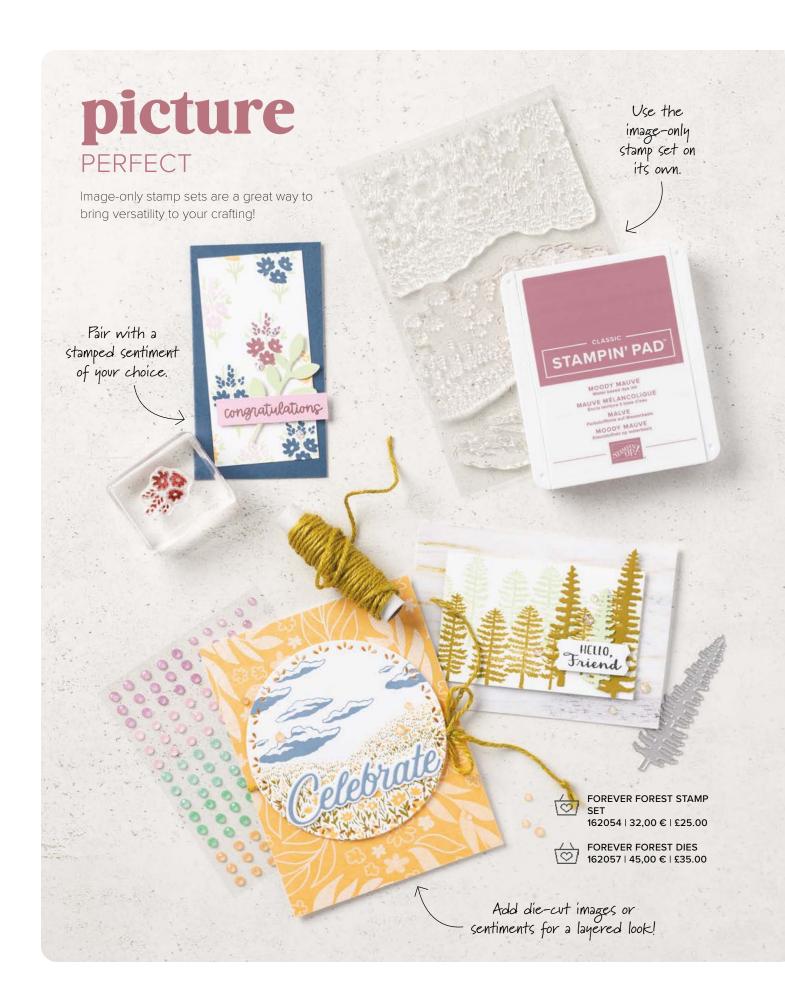

### background BRILLIANCE

Create brilliant, detailed backgrounds in one quick step. But don't mistake these background beauties for simple wallflowers—combine them with other creative techniques to make them the star of the show!

ENDURING BEAUTY STAMP SET • 162670 | 25,00 € | £19.00 ENDURING BEAUTY DIES • 162672 | 32,00 € | £25.00 ENDURING BEAUTY DECORATIVE MASKS • 162673 | 15,25 € | £11.75

FOREVER FOREST STAMP SET • 162054 | 32,00  $\in$  | £25.00 FOREVER FOREST DIES • 162057 | 45,00  $\in$  | £35.00