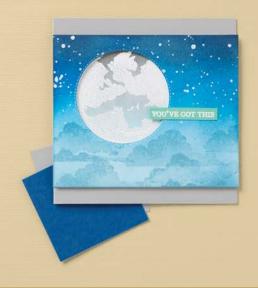

UNDER THE MOON • 163531 | 25,00 € | £19.00

8 photopolymer stamps

#### Day or Night Different colours and images

Different colours and images make the difference between day and night!