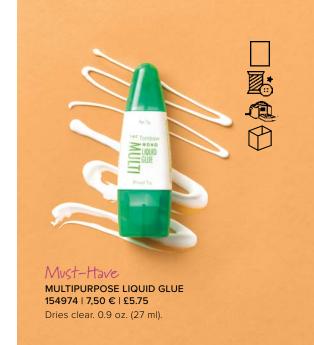

#### Stuck on You

MULTIPURPOSE LIQUID GLUE 154974 | 7,50 € | £5.75

Strong and dependable adhesive that sticks with you (like glue).