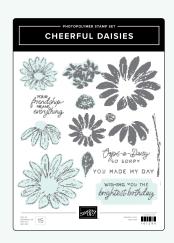

BRIGHT SKIES STAMP SET • 162787 | 25,00 € | £19.00 • ■ FR □ ■ BRIGHT SKIES DIES • 162793 | 42,00 € | £32.00

CHEERFUL DAISIES STAMP SET • 161290 | 31,00  $\in$  | £24.00  $\cdot$  EN FR OF CHEERFUL DAISIES DIES • 161296 | 42,00  $\in$  | £32.00