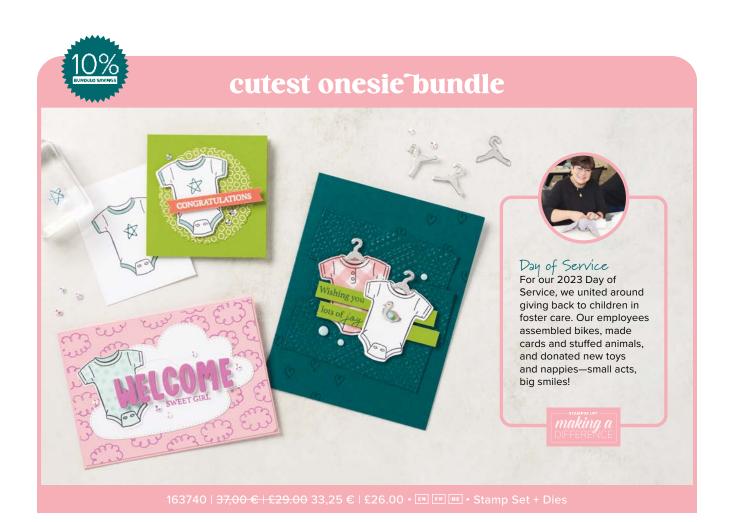

**ROUND WE GO DIES • 163729 | 37,00 € | £28.00** 10 dies. Assembled rosette: 3-1/4" (8.3 cm).

CUTEST ONESIE DIES • 163739 | 16,00 € | £13.00 5 dies. Largest die: 1-7/8" x 2" (4.8 x 5.1 cm).

ATTENTION SHOPPERS DIES • 163643 | 30,00 € | £23.00 7 dies. Largest die:  $2-1/2" \times 1-1/2"$  (6.4 × 3.8 cm).