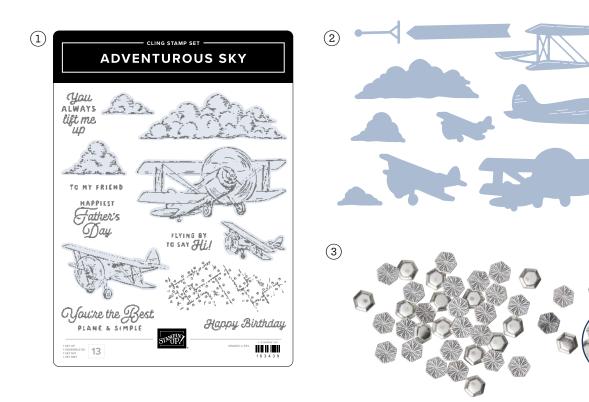

## take to the sky

SUITE COLLECTION • 163832 | 90,50 € | £70.00 • EN FR DE

- - **4.** TAKE TO THE SKY **12"** X **12"** (**30.5** X **30.5** CM) DESIGNER SERIES PAPER  $163436 \mid 15,25 \in \mid £11.75 \cdot 12$  sheets.