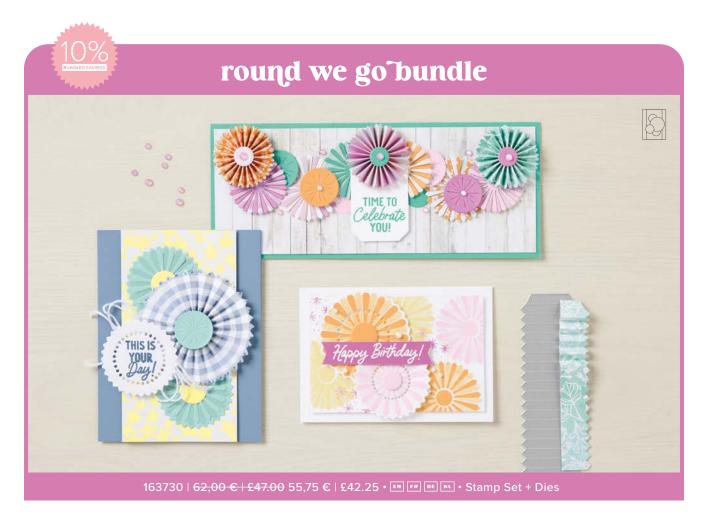

**ROUND WE GO DIES • 163729 | 37,00 € | £28.00** 10 dies. Assembled rosette: 3-1/4" (8.3 cm).

CUTEST ONESIE DIES • 163739 | 16,00 € | £13.00 5 dies. Largest die: 1-7/8" x 2" (4.8 x 5.1 cm).

ATTENTION SHOPPERS DIES • 163643 | 30,00 € | £23.00 7 dies. Largest die:  $2-1/2" \times 1-1/2"$  (6.4 × 3.8 cm).