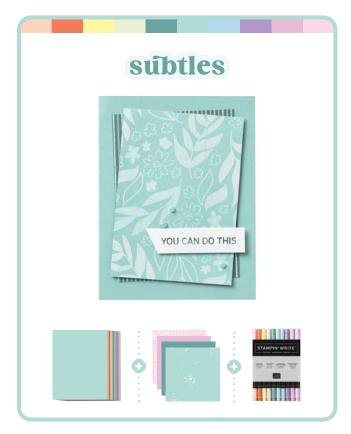

#### **COLOUR FAMILY COORDINATION**

Not sure where to start? Pick a colour family you love and get the basics—cardstock, Designer Series Paper, and markers. The easy colour coordination pairs perfectly with any of our basic card templates.

**Subtles** • 163776 | **Brights** • 163775 | **Regals** • 163774 | **Neutrals** • 163773 **2024–2026** In Color • 163777 | **2023–2025** In Color • 163778

Shop our online store to see all our memory keeping must-haves.