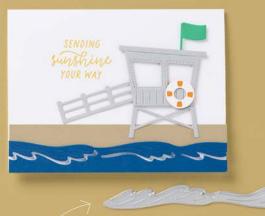

#### Stamps or Dies What's your beach personality?

What's your beach personality? Get multiple options with one stamp set and coordinating dies!

BEACH DAY STAMP SET 162797 | 25,00 € | £19.00

BEACH DAY DIES 162799 | 42,00 € | £32.00

#### Day or Night Different colours and images

Different colours and images make the difference between day and night!