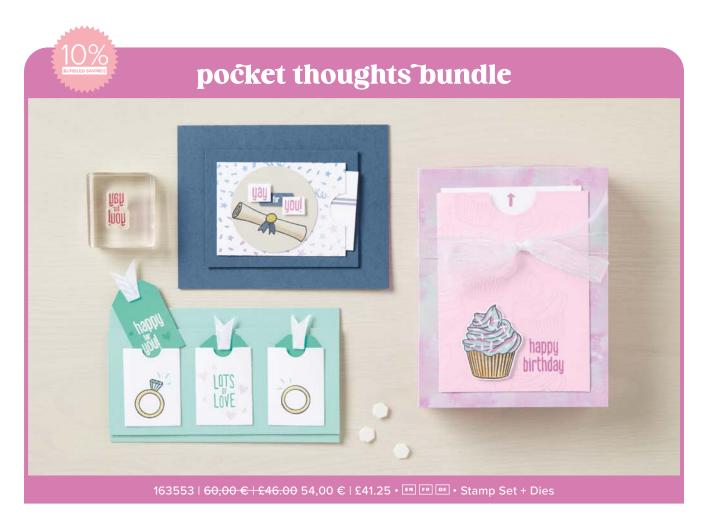

**HEARTS & HUGS DIES • 163666 | 37,00 € | £28.00** 12 dies. Largest die: 3-3/4" x 2" (9.5 x 5.1 cm).

POCKET THOUGHTS DIES • 163552 | 38,00 € | £29.00 3 dies. Largest assembled pocket: 3-3/4" × 5" (9.5 × 12.7 cm).