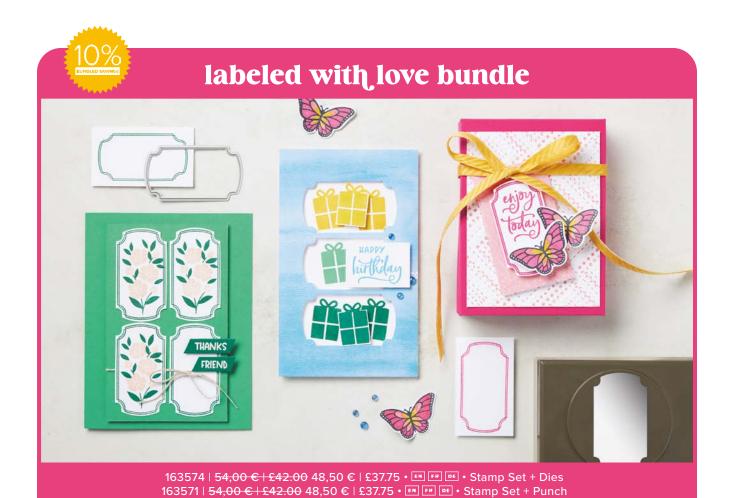

#### LABELED WITH LOVE STAMP SET • 163564 | 26,00 $\in$ | £20.00 14 photopolymer stamps • IN IN II