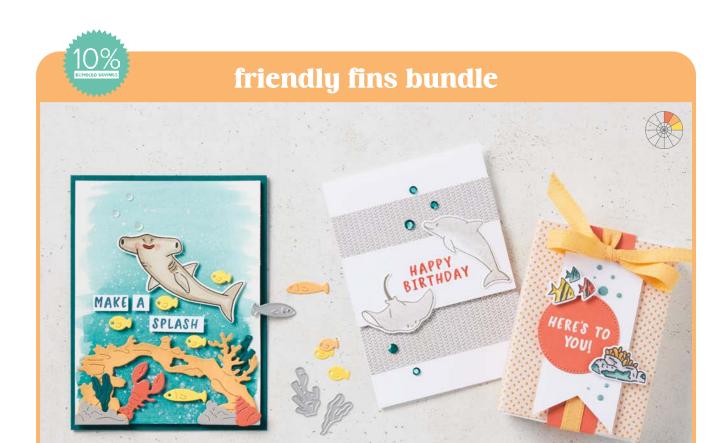

# Die or Punch? Two tools, same shape and size\*— Choose your favourite!

**KEEPING TABS DIE • 163539 | 14,75 € | £11.25** 1 die

KEEPING TABS PUNCH • 163538 | 28,00 € | £22.00 1 punch

163589 | <del>64.00 € | £50.00</del> 57.50 € | £45.00 • FM FR DE • Stamp Set + Dies

FRIENDLY FINS STAMP SET • 163583 | 30,00 € | £23.00 15 photopolymer stamps • ■ ■ ■ ■

FRIENDLY FINS DIES • 163588 | 34,00 € | £27.00 14 dies. Largest die: 3-7/8" x 2" (9.8 x 5.1 cm).

HEARTS & HUGS STAMP SET • 163659 | 31,00  $\odot$  | £24.00 10 cling stamps • IN IN OI