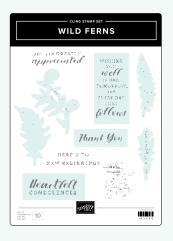

TRUSTY TOOLS STAMP SET • 163274 | 30,00  $\in$  | £23.00  $\cdot$  IN IN IN ITRUSTY TOOLS DIES • 162722 | 45,00  $\in$  | £35.00

WILD FERNS STAMP SET • 162648 | 30,00  $\in$  | £23.00 • IN OI WILD FERNS DIES • 162654 | 40,00  $\in$  | £31.00