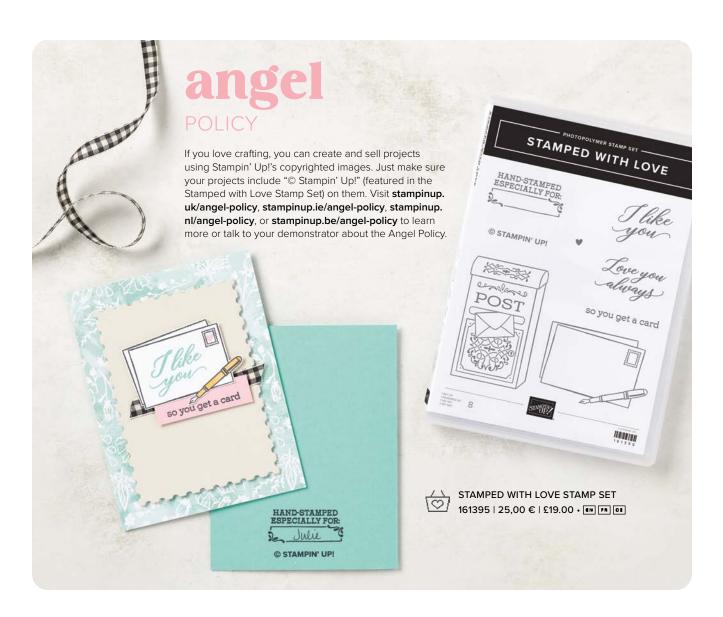

#### Saying Hey

SAYING HEY STAMP SET 163697 | 21,00 € | £16.00 en or

This sentiment-only set has thoughts for many occasions, but you can choose any set you like in our online store.