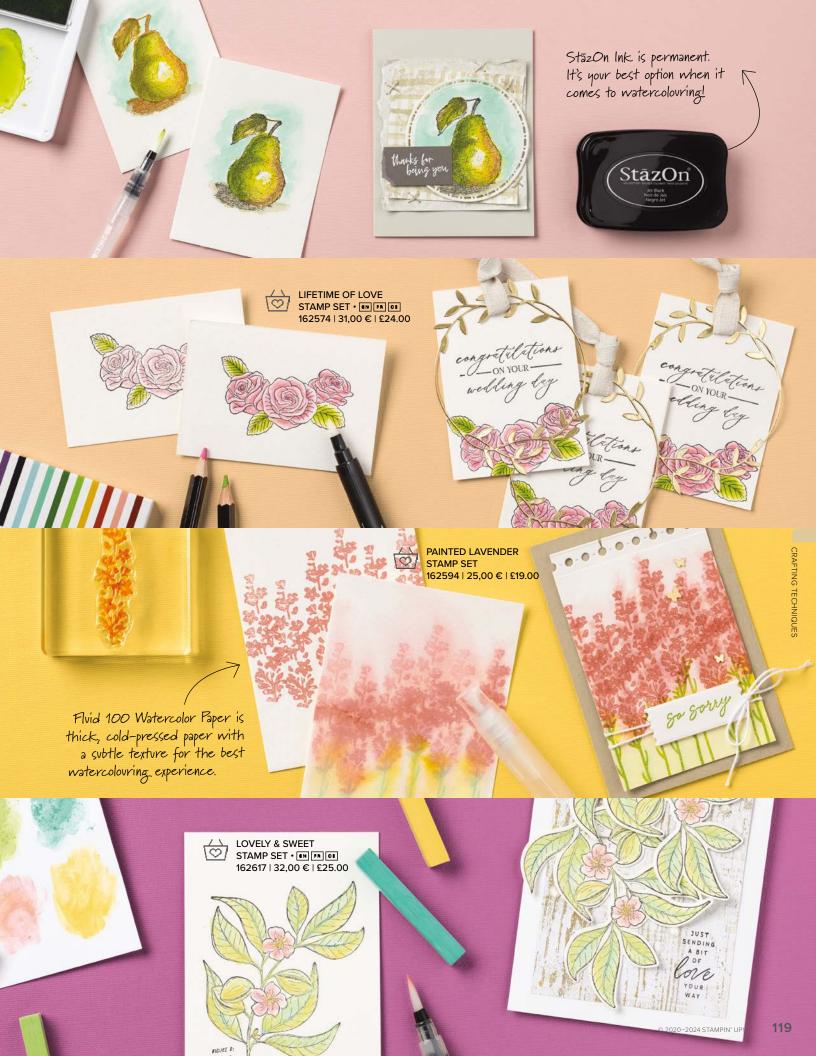

### watercolour techniques

**PENCILED PEAR • 163526 | 26,00 € | £20.00** 6 cling stamps

### Watercolour Must-Haves

FLUID 100 5" X 7" (12.7 X 17.8 CM) WATERCOLOR PAPER 149612 | 11,00 € | £8.50 10 sheets.

STĀZON™ PAD • 12,75 € | £10.00 REFILL • 9,25 € | £7.00

- Jet Black 101406 | Refill 102566
- Saddle Brown 151508 | Refill 152820

STĀZON CLEANER • 109196 | 7,50 € | £5.75

### Paint with Water

Go the traditional route! Use a Water Painter, the ink colour you want, and get started right away.

WATER PAINTERS • 151298 | 16,00 € | £13.00 3 painters.

### Pencil Me In

Colour your image using Watercolor Pencils, then smooth out the pencil marks with a Blender Pen. You don't even need water!

WATERCOLOR PENCILS
ASSORTMENT 1 • 161700 | 22,00 € | £17.00
13 pencils.

WATERCOLOR PENCILS ASSORTMENT 2 • 149014 | 17,00 € | £14.00 10 pencils.

BLENDER PENS • 102845 | 17,00 € | £14.00 3 pens.

### Spritz Bliss

Not worried about where the colour goes? Fill your Stampin' Spritzer with water and spray away at any water-based ink.

STAMPIN' SPRITZER 126185 | 7,50 € | £5.75 2 spritzers.

### Pretty in Pastels

Use our Soft Pastels on scrap paper, then pick up colour with a Water Painter and start painting. Voilà! You're watercolouring!

> SOFT PASTELS 161701 | 11,00 € | £8.50 8 pastels.

GRATEFUL BLESSING • 163689 | 25,00 € | £19.00

BOUGH PUNCH • 157711 | 30,00 € | £23.00

LEGENDARY RIDE STAMP SET • 160754 | 30,00  $\in$  | £23.00 • EN FR OF LEGENDARY RIDE DIES • 160762 | 39,00  $\in$  | £30.00

LIFETIME OF LOVE STAMP SET • 162574 | 31,00  $\in$  | £24.00  $\cdot$  [IN TROUBLIFETIME OF LOVE DIES • 162583 | 42,00  $\in$  | £32.00

LOVELY & SWEET STAMP SET • 162617 | 32,00  $\in$  | £25.00 • IN TAIL LOVELY & SWEET DIES • 162626 | 39,00  $\in$  | £30.00

MERRIEST TREES STAMP SET • 162043 | 31,00  $\in$  | £24.00 • IN OI MERRIEST TREES DIES • 162047 | 45,00  $\in$  | £35.00

PAINTED LAVENDER STAMP SET • 162594 | 25,00 € | £19.00 PAINTED LAVENDER DIES • 162596 | 39,00 € | £30.00

PLAYING IN THE RAIN STAMP SET • 160542  $32,00 \in |\ \pounds 25.00 \cdot \texttt{EN IN } \texttt{OI}$  PLAYING IN THE RAIN DIES • 160550 | 43,00  $\in$  | £33.00