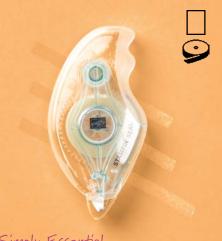

Simply Essential

STAMPIN' SEAL • 152813 | 9,75 € | £7.50 STAMPIN' SEAL REFILL • 152814 | 7,50 € | £5.75 Instant bond. 16.4 yards (15 m) each.

Heavy Duty

STAMPIN' SEAL+ • 149699 | 14,75 € | £11.25 STAMPIN' SEAL+ REFILL • 152812 | 9,75 € | £7.50 Instant bond. 16.4 yards (15 m) each.