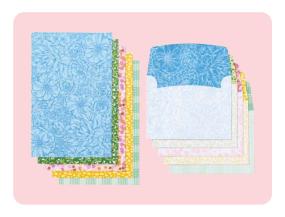

#### start with cards & envelopes

5 card bases and 5 envelopes. Folded card size: 4-1/4" x 5-1/2" (10.8 x 14 cm).

SUNNY SPRINGS CARDS & ENVELOPES 163754 | 9,75 € | £7.50

CALMING CREEK CARDS & ENVELOPES 163753 | 9,75 € | £7.50