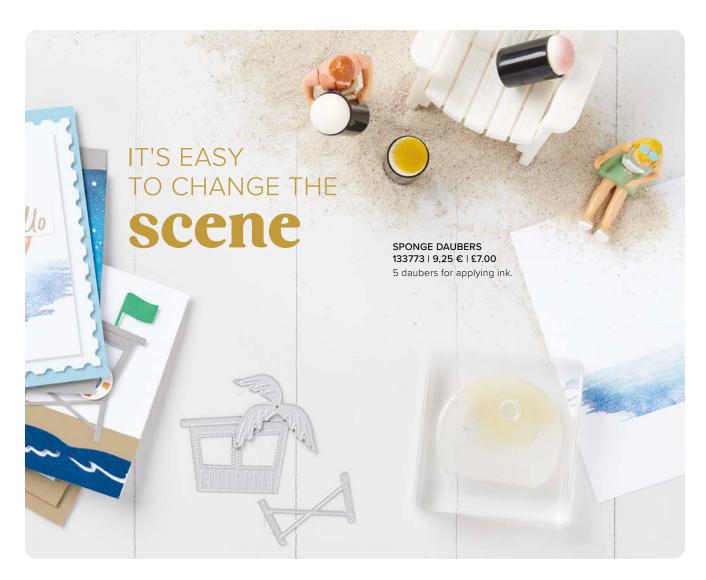

### background BRILLIANCE

Create brilliant, detailed backgrounds in one quick step. But don't mistake these background beauties for simple wallflowers—combine them with other creative techniques to make them the star of the show!