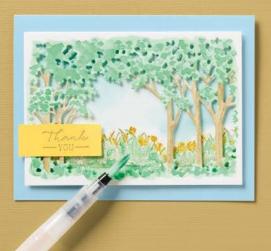

### watercolour techniques

**PENCILED PEAR • 163526 | 26,00 € | £20.00** 6 cling stamps

### Watercolour Must-Haves

FLUID 100 5" X 7" (12.7 X 17.8 CM) WATERCOLOR PAPER 149612 | 11,00 € | £8.50 10 sheets.

STĀZON™ PAD • 12,75 € | £10.00 REFILL • 9,25 € | £7.00

- Jet Black 101406 | Refill 102566
- Saddle Brown 151508 | Refill 152820