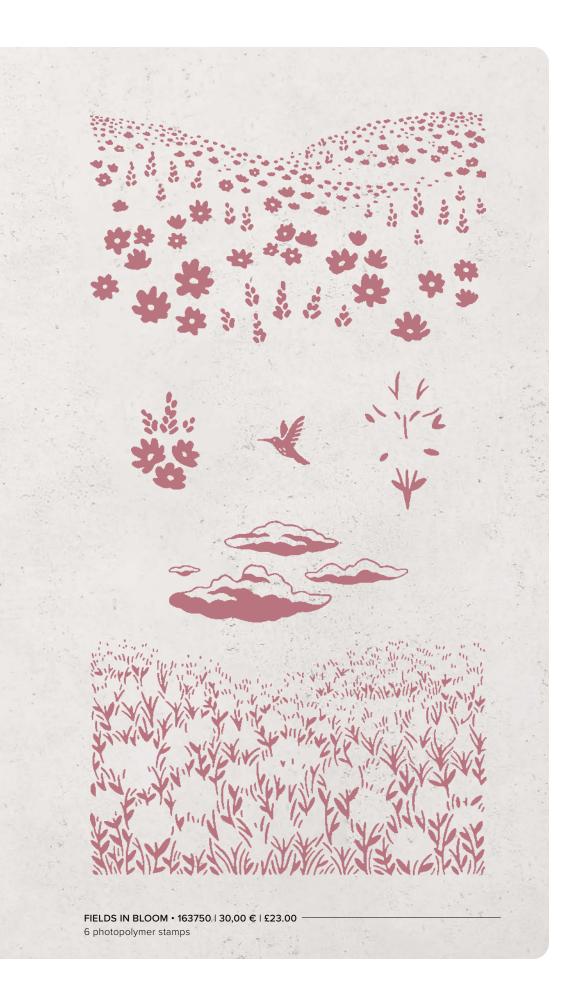

• 161231 | 42,00 € | £32.00





TRANSLUCENT FLORALS STAMP SET • 162243 32,00  $\in$  | £25.00 • en | en | en | translucent florals dies • 162252 | 42,00  $\in$  | £32.00





TRUSTY TOOLS STAMP SET • 163274 | 30,00  $\in$  | £23.00  $\cdot$  IN IN IN ITRUSTY TOOLS DIES • 162722 | 45,00  $\in$  | £35.00





WILD FERNS STAMP SET • 162648 | 30,00  $\in$  | £23.00 • IN OI WILD FERNS DIES • 162654 | 40,00  $\in$  | £31.00





WONDERFUL THOUGHTS STAMP SET • 161899 31,00  $\in$  | £24.00  $\cdot$  en | In | ©I WONDERFUL THOUGHTS DIES • 161491 | 42,00  $\in$  | £32.00  $\cdot$  en | In | ©I











#### featured

Shop our online store to see these and all our Reversibles stamp sets!



PLANTED PARADISE STAMP SET 162925 | 27,00 € | £21.00



SEA TURTLE STAMP SET 160500 | 26,00 € | £20.00





#### featured

Shop our online store to see these and all our image-only or sentiment-only products!



BEST FAMILY EVER STAMP SET • 160720 30,00 € | £23.00 • • • • • • • • • • • •



HOPE YOU KNOW STAMP SET • 161409 30,00 € | £23.00 • €N €E



WANTED TO SAY DIES 161594 | 48,00 € | £37.00





## HAPPY BIRTHDAY WAY TO GO!



RACING BY • 163748 | 23,00 € | £18.00

12 photopolymer stamps

#### featured

Shop our online store to see these and all our Two-Step stamp sets!



HOT AIR BALLOON STAMP SET • 162748 25,00 € | £19.00 • • • • • • • • • • • • •



TRUSTY TOOLS STAMP SET • 163274 30,00 € | £23.00 • • • • • • • • • • • • •





UNDER THE MOON • 163531 | 25,00 € | £19.00

8 photopolymer stamps



#### Stamps or Dies What's your beach personality?

What's your beach personality? Get multi