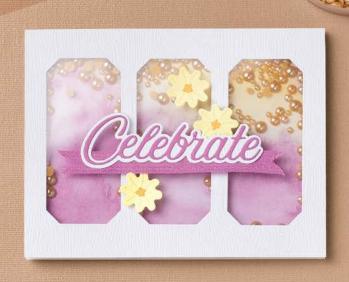

### Shake it up!

From Window Sheets to Clear Medium Envelopes, embellishments to dies, shaker cards are oh-so-easy to create.

### Shaker Card Must-Haves

CLEAR MEDIUM ENVELOPES • 102619 | 9,25 € | £7.00 TEAR & TAPE ADHESIVE • 154031 | 8,50 € | £6.75

COUNTRYSIDE CORNERS DIES 161471 | 34,00 € | £27.00

CHAMPAGNE IRIDESCENT DOTS 162824 | 9,75 € | £7.50