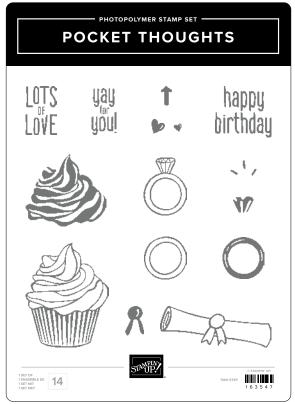

**HEARTS & HUGS DIES • 163666 | 37,00 € | £28.00** 12 dies. Largest die: 3-3/4" x 2" (9.5 x 5.1 cm).

POCKET THOUGHTS DIES • 163552 | 38,00 € | £29.00 3 dies. Largest assembled pocket: 3-3/4" × 5" (9.5 × 12.7 cm).