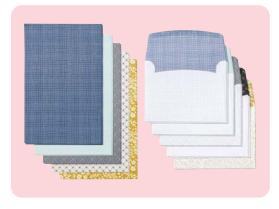

#### add an ephemera pack

5" x 7" (12.7 x 17.8 cm) sheets with pre-cut images and sentiments. 8 total sheets: 2 each of 4 designs.

SAYING SOMETHING EPHEMERA PACK 163761 | 9,75 € | £7.50

SOMETHING FOR EVERYTHING EPHEMERA PACK 163763 | 9,75 € | £7.50

FULLY FLOWERING EPHEMERA PACK 163762 | 9,75 € | £7.50

LABELS & LAYERS EPHEMERA PACK 163764 | 9,75 € | £7.50