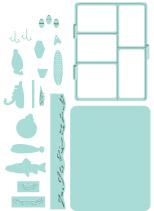

GONE FISHING STAMP SET • 161535 | 26,00  $\in$  | £20.00 • IN TAIL OF GONE FISHING DIES • 161541 | 42,00  $\in$  | £32.00

GRASSY GROVE STAMP SET • 157836 | 30,00  $\in$  | £23.00 • (iii) Fig. (iii) GROVE DIES • 157844 | 48,00  $\in$  | £37.00