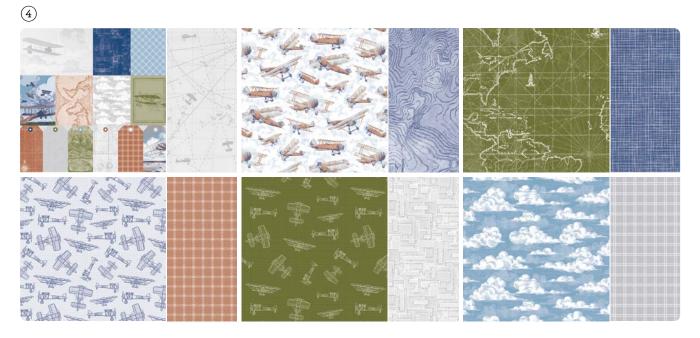

## take to the sky

SUITE COLLECTION • 163832 | 90,50 € | £70.00 • EN FR DE

- - **4.** TAKE TO THE SKY **12"** X **12"** (**30.5** X **30.5** CM) DESIGNER SERIES PAPER  $163436 \mid 15,25 \in \mid £11.75 \cdot 12$  sheets.