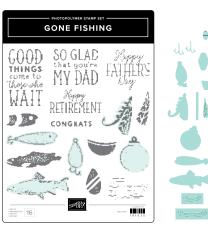

GONE FISHING STAMP SET • 161535 | 26,00  $\in$  | £20.00 • IN TAIL OF GONE FISHING DIES • 161541 | 42,00  $\in$  | £32.00

GRASSY GROVE STAMP SET • 157836 | 30,00  $\in$  | £23.00 • (iii) Fig. (iii) GROVE DIES • 157844 | 48,00  $\in$  | £37.00