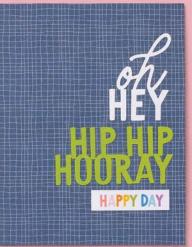

#### Saying Hey

SAYING HEY STAMP SET 163697 | 21,00 € | £16.00 en or

This sentiment-only set has thoughts for many occasions, but you can choose any set you like in our online store.