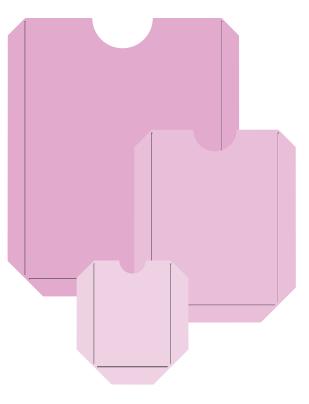

**HEARTS & HUGS DIES • 163666 | 37,00 € | £28.00** 12 dies. Largest die: 3-3/4" x 2" (9.5 x 5.1 cm).

POCKET THOUGHTS DIES • 163552 | 38,00 € | £29.00 3 dies. Largest assembled pocket: 3-3/4" × 5" (9.5 × 12.7 cm).