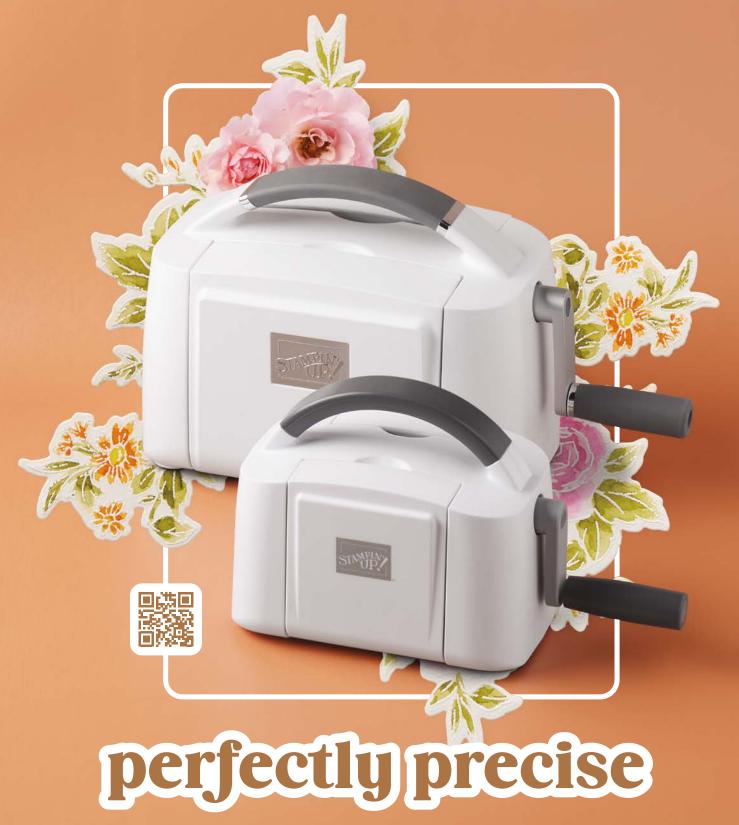

#### unbounded beauty

SUITE COLLECTION • 163390 | 173,50 € | £133.50 • EN FR DE NL

Add extra detail to your paper crafts with the Stampin' Cut & Emboss Machine! Use with our coordinated dies and embossing folders for precise cut-outs and textured paper pieces.

► STAMPIN' CUT & EMBOSS MACHINE • 149653 | 158,00 € | £121.00 ► CUTTING PLATES • 150815 | 17,00 € | £14.00 ► MINI STAMPIN' CUT & EMBOSS MACHINE • 150673 | 80,00 € | £62.00 ► MINI CUTTING PLATES • 151004 | 11,00 € | £8.50