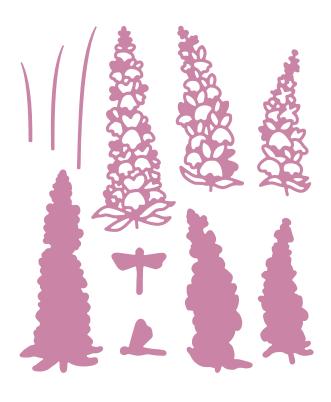

INSPIRING SNAPDRAGONS DIES • 163673 | 39,00  $\in$  | £30.00 11 dies. Largest die: 1-1/2"  $\times$  3-3/4" (3.8  $\times$  9.5 cm).

SEASIDE WISHES STAMP SET • 163494 | 25,00  $\in$  | £19.00 12 photopolymer stamps • • • • •