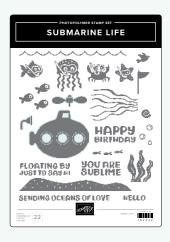

STIPPLED ROSES STAMP SET • 162657 | 33,00  $\in$  | £26.00 • EN FR OF STIPPLED ROSES DIES • 162666 | 40,00  $\in$  | £31.00

SUBMARINE LIFE STAMP SET • 162542 | 30,00  $\in$  | £23.00  $\cdot$  III SUBMARINE LIFE BUILDER PUNCH • 162534 | 30,00  $\in$  | £23.00