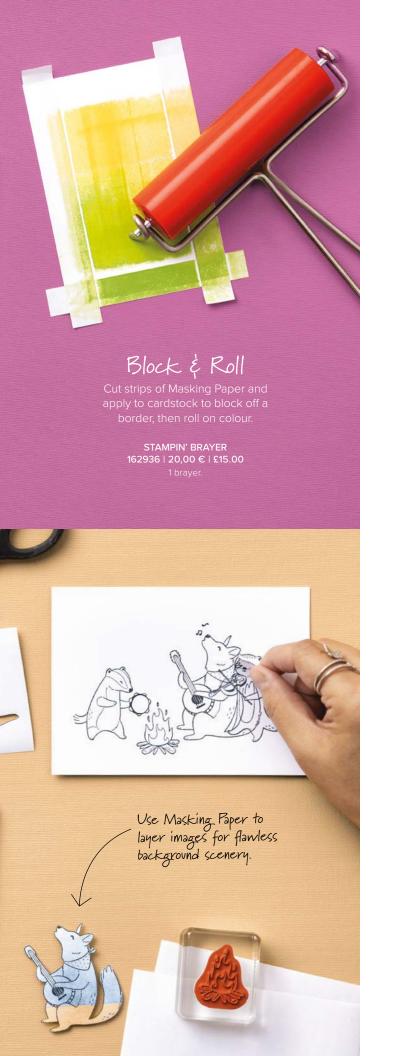

### Make a Scene

Masking paper can help you build a realistic scene. Simply stamp your image on Masking Paper, fussy cut, then place over the image you want to keep clean before stamping again.

> STAMPIN' UP! MASKING PAPER 155480 | 8,50 € | £6.75

Cut a shape, such as this cloud, from Masking Paper and apply to cardstock, then use a Blending Brush to paint the sky blue.

> SMALL BLENDING BRUSHES 160518 | 17,00 € | £14.00 3 brushes.

4 TECHNIQUES FOR