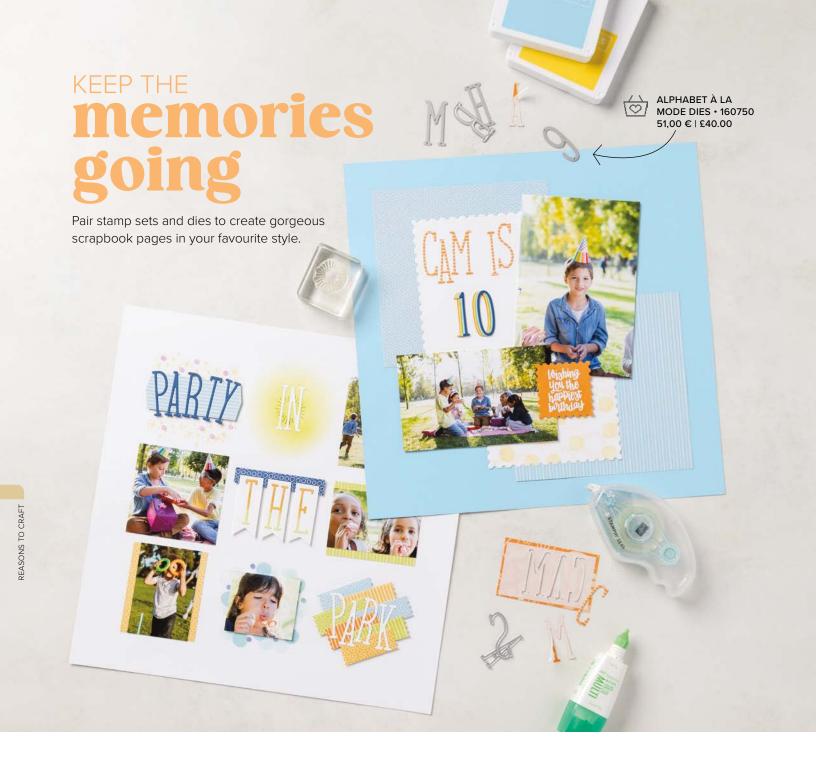

## memories plus

Scrapbooker or card maker? Memories & More helps you do both! It gives you the tools to preserve your special memories *and* to create cards for the people who help make those memories.