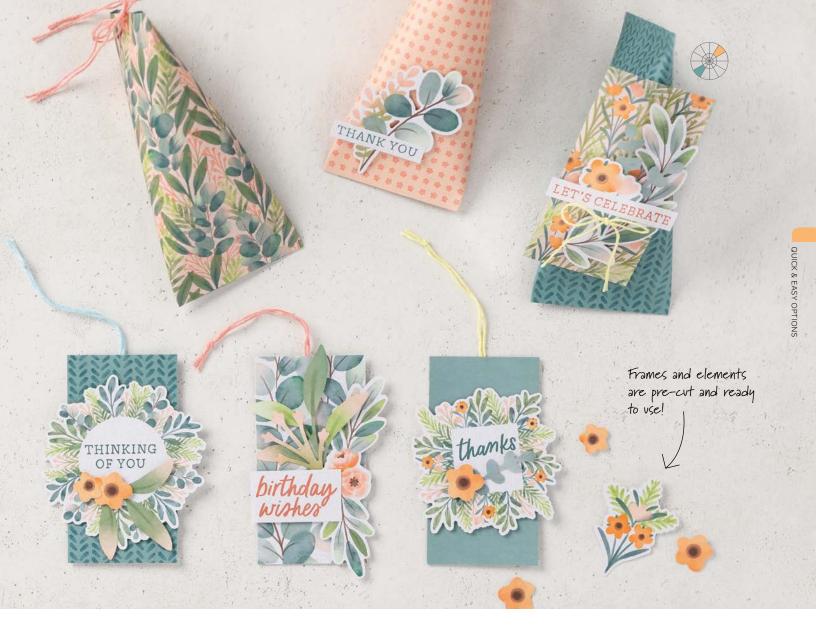

# quick & easy options

Combine products for simple, satisfying creative moments and personalised paper crafts.

Printed pieces, all-occasion stamp sets, and die-cut elements make paper crafting a cinch!

Make multiple projects quickly for upcoming events and occasions.

set all the fun of personalised crafting in less time (and less space).