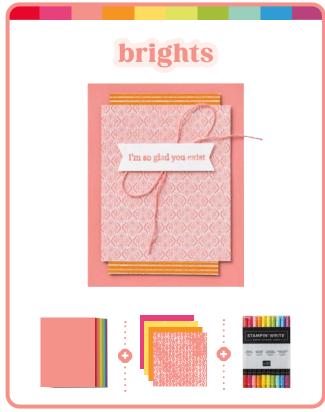

#### **COLOUR FAMILY COORDINATION**

Not sure where to start? Pick a colour family you love and get the basics—cardstock, Designer Series Paper, and markers. The easy colour coordination pairs perfectly with any of our basic card templates.

**Subtles** • 163776 | **Brights** • 163775 | **Regals** • 163774 | **Neutrals** • 163773 **2024–2026** In Color • 163777 | **2023–2025** In Color • 163778

Shop our online store to see all our memory keeping must-haves.