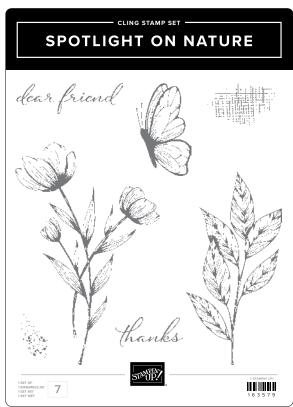

SPOTLIGHT ON NATURE DIES • 163580 | 43,00 € | £33.00 12 dies. Largest die: 3-7/8" (9.8 cm).

IN THE GROVE DIES • 163511 | 38,00 € | £29.00 9 dies. Largest die: 4-5/8" x 3-1/4" (11.7 x 8.3 cm).