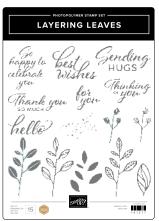

KIDDIN' AROUND STAMP SET • 162829 | 32,00 € | £25.00 • ■ FR □ ■ KIDDIN' AROUND DIES • 162838 | 42,00 € | £32.00

LAYERING LEAVES STAMP SET • 161277 | 30,00 € | £23.00

■N IN • Inspired by Million Sales Achiever Rachel Tessman