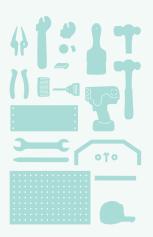

TRUSTY TOOLS STAMP SET • 163274 | 30,00  $\in$  | £23.00  $\cdot$  IN IN IN ITRUSTY TOOLS DIES • 162722 | 45,00  $\in$  | £35.00

WILD FERNS STAMP SET • 162648 | 30,00  $\in$  | £23.00 • IN OI WILD FERNS DIES • 162654 | 40,00  $\in$  | £31.00