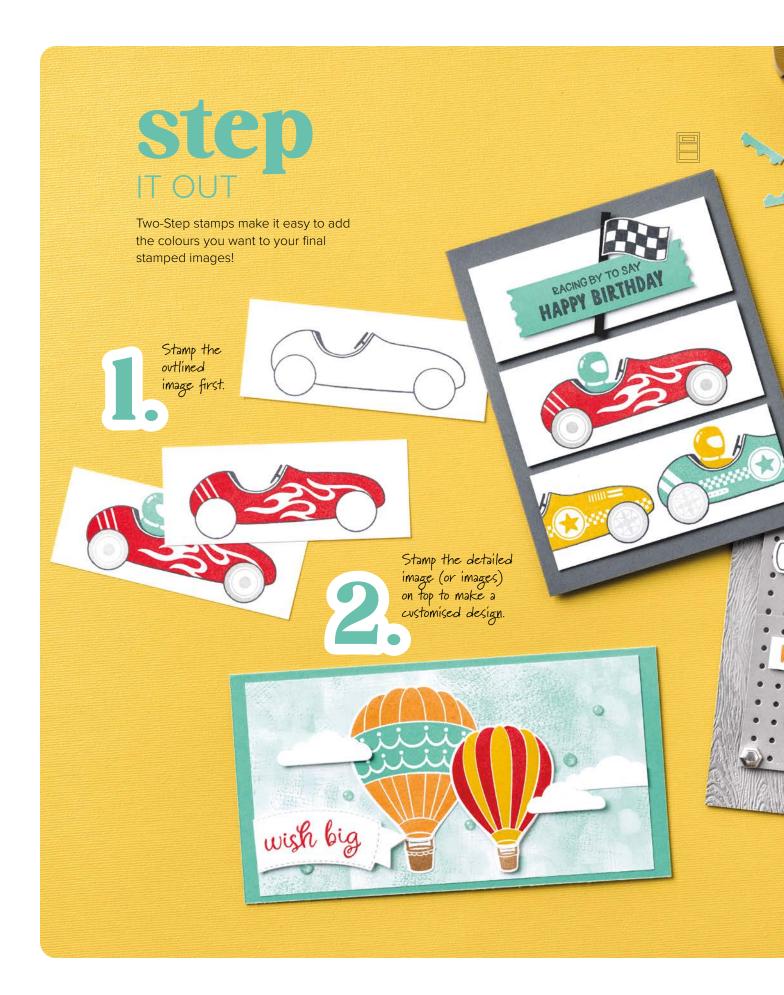

## HAPPY BIRTHDAY WAY TO GO!

RACING BY • 163748 | 23,00 € | £18.00

12 photopolymer stamps

#### featured

Shop our online store to see these and all our Two-Step stamp sets!

HOT AIR BALLOON STAMP SET • 162748 25,00 € | £19.00 • • • • • • • • • • • • •

TRUSTY TOOLS STAMP SET • 163274 30,00 € | £23.00 • • • • • • • • • • • • •