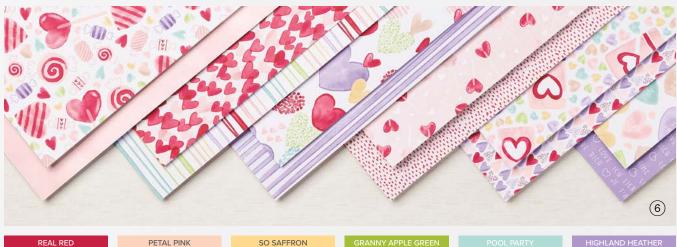

# 6. SWEET TALK 12" X 12" (30.5 X 30.5 CM) DESIGNER SERIES PAPER 157616 | 14,00 € | £10.75

12 sheets: 2 each of 6 double-sided designs\*. Acid free, lignin free.

\*Visit stampinup.uk or stampinup.nl and search by item number to see enlarged images and detailed product information.