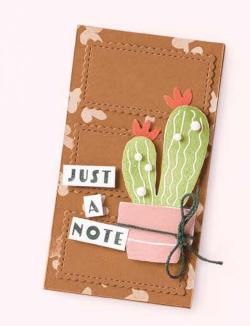

CACTUS CUTIES • 158056 | 21,00 € | £16.00 -

14 photopolymer stamps (suggested clear blocks: b, c, d, e) Coordinates with Cactus Builder Punch

CACTUS CUTIES BUNDLE 158058 | <del>43,00 €</del> 38,50 € | <del>£33.00</del> £29.50

Cactus Cuties Stamp Set + Cactus Builder Punch (p. 77)

CACTUS BUILDER PUNCH • 158057 | 22,00 € | £17.00

Largest punched image: 1-1/4" x 3/4" (3.2 x 1.9 cm).