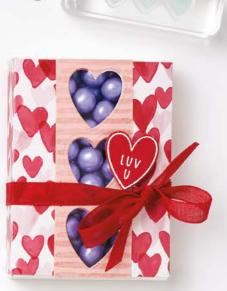

## 1. SWEET CONVERSATIONS BUNDLE 157624 | <del>57,00 €</del> 51,25 € | <del>£44.00</del> £39.50

10% BUNDLED SAVINGS Photopolymer • IN IN OI Sweet Conversations Stamp Set + Sweet Hearts Dies\* (p. 83)

# 6. SWEET TALK 12" X 12" (30.5 X 30.5 CM) DESIGNER SERIES PAPER 157616 | 14,00 € | £10.75

12 sheets: 2 each of 6 double-sided designs\*. Acid free, lignin free.

\*Visit stampinup.uk or stampinup.nl and search by item number to see enlarged images and detailed product information.

## SWEET HEARTS DIES • 157623 | 35,00 € | £27.00

Use with a Stampin' Cut & Emboss Machine (p. 29). 16 dies. Largest die: 3-1/4"  $\times$  5/8" (8.3  $\times$  1.6 cm).

Congratulations

HAPPY WEDDING DAY

TO THE ONE I love.