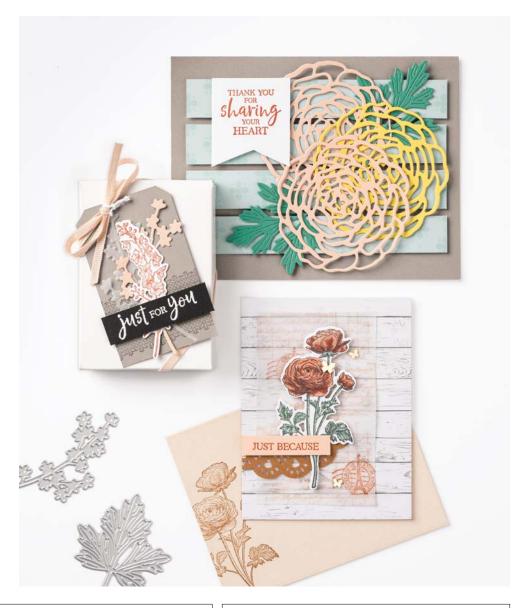

# DAHLIA DAYS • 157799 | 28,00 € | £22.00 -

13 cling stamps (suggested clear blocks: b, d, e, g)

O Coordinates with Detailed Dahlias Dies

DAHLIA DAYS BUNDLE 157802 | <del>75,00 €</del> 67,50 € | <del>£58.00</del> £52.00

Cling Dahlia Days Stamp Set + Detailed Dahlias Dies (p. 78)

## DETAILED DAHLIAS DIES • 157801 | 47,00 € | £36.00

Use with a Stampin' Cut & Emboss Machine (p. 29). 12 dies. Largest die: 4" x 5-1/8" (10.2 x 13 cm).

JUST A NOTE