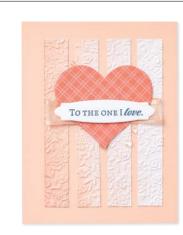

## SWEET HEARTS DIES • 157623 | 35,00 € | £27.00

Use with a Stampin' Cut & Emboss Machine (p. 29). 16 dies. Largest die: 3-1/4"  $\times$  5/8" (8.3  $\times$  1.6 cm).

Congratulations

HAPPY WEDDING DAY

TO THE ONE I love.