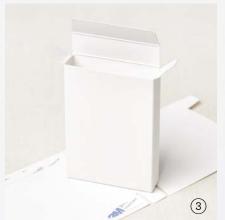

# 3. SWEET LITTLE BOXES 157628 | 12,00 € | £9.25

10 boxes. 3-1/2" x 2-1/2" x 5/8" (8.9 x 6.4 x 1.6 cm). Food safe.