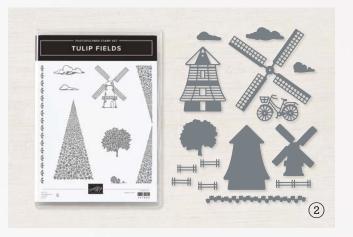

# 2. TULIP FIELDS BUNDLE 157684 | <del>62,00 €</del> 55,75 € | <del>£48.00</del> £43.00

10% BUNDLED SAVINGS Photopolymer
Tulip Fields Stamp Set
+ Windmill Fields Dies (p. 83)

## WINDMILL FIELDS DIES • 157683 | 40,00 € | £31.00

Use with a Stampin' Cut & Emboss Machine (p. 29). 15 dies. Largest die: 3-1/4" x 3-1/4" (8.3 x 8.3 cm).