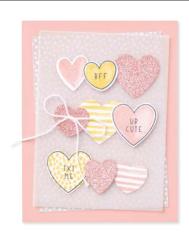

## 1. SWEET CONVERSATIONS BUNDLE 157624 | <del>57,00 €</del> 51,25 € | <del>£44.00</del> £39.50

10% BUNDLED SAVINGS Photopolymer • IN IN OI Sweet Conversations Stamp Set + Sweet Hearts Dies\* (p. 83)

SWEET CONVERSATIONS BUNDLE 157624 | <del>57,00 €</del> 51,25 € | <del>£44.00</del> £39.50

## SWEET HEARTS DIES • 157623 | 35,00 € | £27.00

Use with a Stampin' Cut & Emboss Machine (p. 29). 16 dies. Largest die: 3-1/4"  $\times$  5/8" (8.3  $\times$  1.6 cm).

Congratulations

HAPPY WEDDING DAY

TO THE ONE I love.