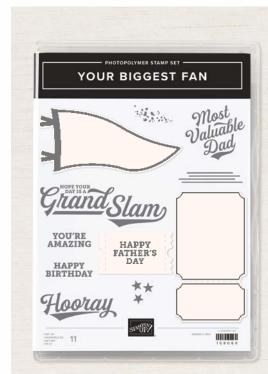

#### YOUR BIGGEST FAN 158060 | 22,00 € | £17.00

#### SPORTS EVENT DIES 157892 | 33,00 € | £25.00

Use with a Stampin' Cut & Emboss Machine (p. 29). 12 dies. Largest die:  $4" \times 2$ -1/4" (10.2  $\times 5$ .7 cm).

#### 1. YOUR BIGGEST FAN BUNDLE 157893 | <del>55,00 €</del> 49,50 € | <del>£42.00</del> £37.75

10% BUNDLED SAVINGS Photopolymer • IN IN OUT
Your Biggest Fan Stamp Set

+ Sports Event Dies (p. 83)

#### 2. FAN BAKER'S TWINE 158143 | 9,00 € | £7.00

3 spools, 1 each of 3 colours. 10 yards (9.1 m) each spool. Evening Evergreen, Night of Navy, Poppy Parade/white.

#### 3. RESIN STARS 158144 | 9.75 € | £7.50

120 pieces in 4 colours. 5 mm, 7 mm. Bumblebee, Evening Evergreen, Night of Navy, Poppy Parade.

#### 4. HEY SPORTS FAN 12" X 12" (30.5 X 30.5 CM) DESIGNER SERIES PAPER 157882 | 14,00 € | £10.75

12 sheets: 2 each of 6 double-sided designs\*. Acid free, lignin free.

\*Visit stampinup.uk or stampinup.nl and search by item number to see enlarged images and detailed product information.

POPPY PARADE

BUMBLEBE

NIGHT OF NAVY

EVENING EVERGREEN