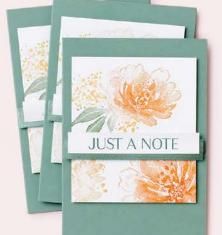

## DETAILED DAHLIAS DIES • 157801 | 47,00 € | £36.00

Use with a Stampin' Cut & Emboss Machine (p. 29). 12 dies. Largest die: 4" x 5-1/8" (10.2 x 13 cm).

JUST A NOTE

# **JUST A NOTE**

Ilike YOU

FLOWING FLOWERS • 157880 | 31,00 € | £24.00 9 cling stamps (suggested clear blocks: c, d, e)

DIST TIVE,