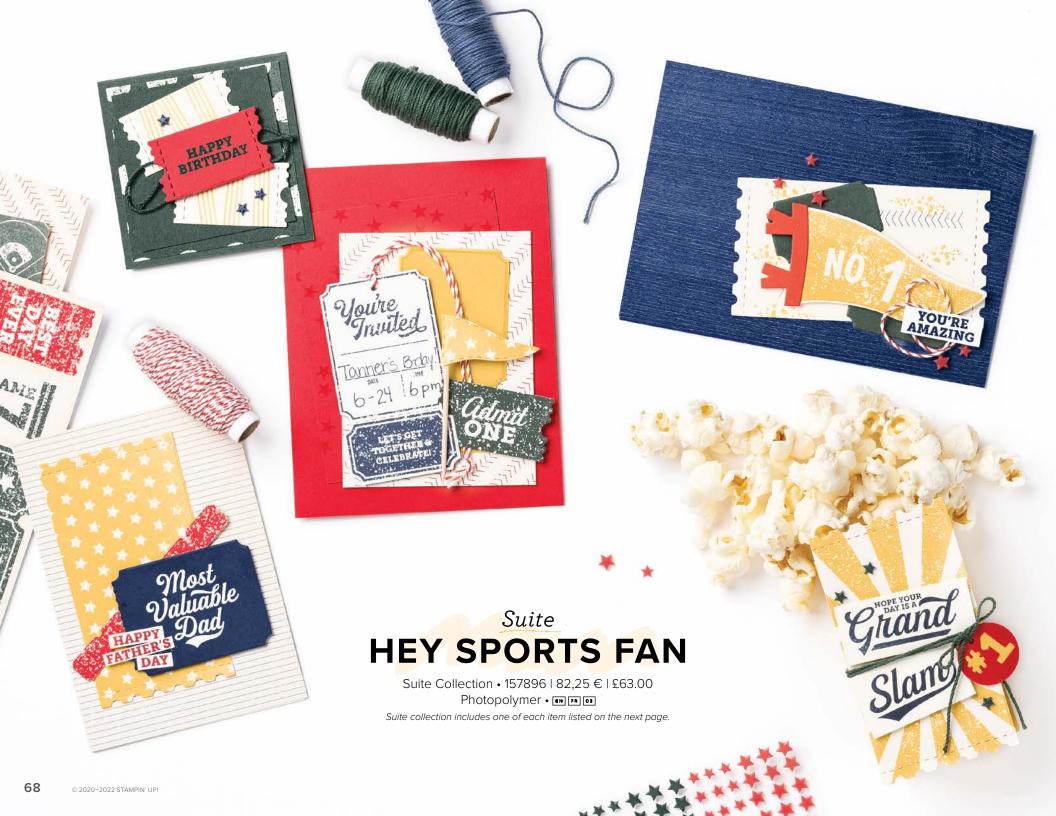

#### 4. HEY SPORTS FAN 12" X 12" (30.5 X 30.5 CM) DESIGNER SERIES PAPER 157882 | 14,00 € | £10.75

12 sheets: 2 each of 6 double-sided designs\*. Acid free, lignin free.

\*Visit stampinup.uk or stampinup.nl and search by item number to see enlarged images and detailed product information.