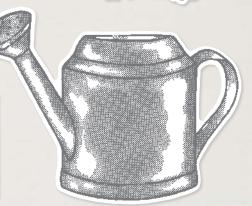

# FLOWERING RAIN BOOTS • 157689 | 28,00 € | £22.00

11 photopolymer stamps (suggested clear blocks: b, c, d, e) O Coordinates with Rain Boots Dies

FLOWERING RAIN BOOTS BUNDLE 157691 | <del>67,00 €</del> 60,25 € | <del>£52.00</del> £46.75

Flowering Rain Boots Stamp Set + Rain Boots Dies (p. 78)

## RAIN BOOTS DIES • 157690 | 39,00 € | £30.00

Use with a Stampin' Cut & Emboss Machine (p. 29). 9 dies. Largest die: 7/8" x 5" (2.2 x 12.7 cm).

KITE DELIGHT • 157748 | 22,00 € | £17.00 -

11 photopolymer stamps (suggested clear blocks: b, c, d)