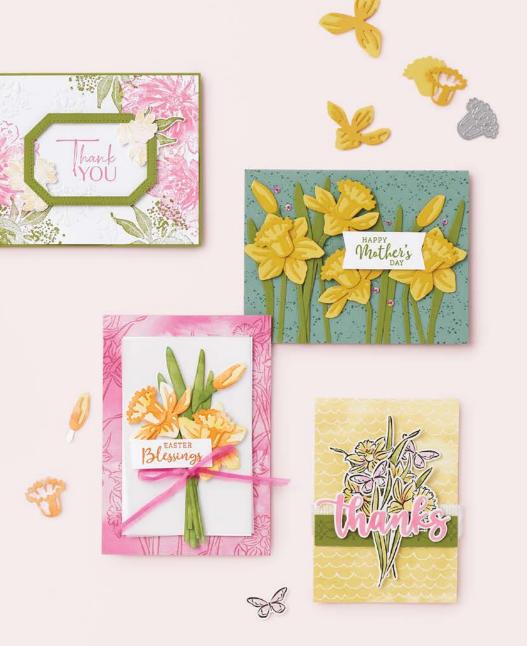

#### DAFFODIL DAYDREAM • 157786 | 28,00 € | £22.00

7 cling stamps (suggested clear blocks: b, e, h)

O Coordinates with Daffodil Dies

DAFFODIL DAYDREAM BUNDLE 157795 | <del>74,00 €</del> 66,50 € | <del>£57.00</del> £51.25

Cling Daffodil Daydream Stamp Set + Daffodil Dies (p. 77)

#### DAFFODIL DIES • 157794 | 46,00 € | £35.00

Use with a Stampin' Cut & Emboss Machine (p. 29). 24 dies. Largest die: 2-3/8" x 4" (6 x 10.2 cm).

O Coordinates with Sea Dies

SEAS THE DAY BUNDLE 157858 | <del>72,00 €</del> 64,75 € | <del>£55.00</del> £49.50