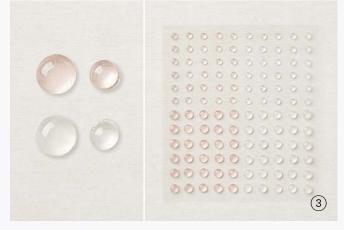

# 1. CRANE OF FORTUNE BUNDLE 157663 | <del>63,00 €</del> 56,50 € | <del>£49.00</del> £44.00

10% SUNDICEO SAVINGS Cling • IN FR OI Crane of Fortune Stamp Set + Good Fortune Dies (p. 77)

2. SOFT SUCCULENT 1/2" (1.3 CM) SATIN SHIMMER RIBBON 158133 | 9,00 € | £7.00 10 yards (9.1 m).

CRANE OF FORTUNE BUNDLE 157663 | <del>63,00 €</del> 56,50 € | <del>£49.00</del> £44.00

Crane of Fortune Stamp Set + Good Fortune Dies (p. 77)

## GOOD FORTUNE DIES • 157662 | 35,00 € | £27.00

Use with a Stampin' Cut & Emboss Machine (p. 29). 7 dies. Largest die: 2-3/4"  $\times$  3-1/8" (7  $\times$  7.9 cm).

PARADISE PALMS • 157716 | 28,00 € | £22.00