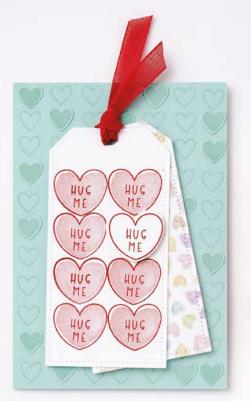

## SWEET HEARTS DIES • 157623 | 35,00 € | £27.00

Use with a Stampin' Cut & Emboss Machine (p. 29). 16 dies. Largest die: 3-1/4"  $\times$  5/8" (8.3  $\times$  1.6 cm).

Congratulations

HAPPY WEDDING DAY

TO THE ONE I love.