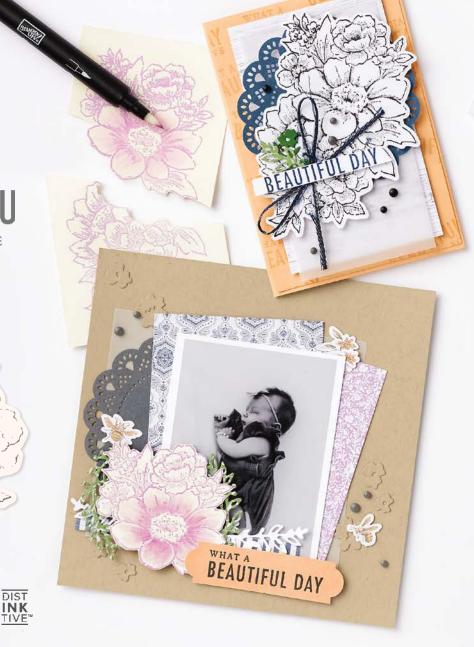

#### 1. HELLO BEAUTIFUL BUNDLE 158047 | <del>57,00 €</del> 51,25 € | <del>£44.00</del> £39.50

10% BUNDLED SAVINGS Photopolymer • IN FR OI Hello Beautiful Stamp Set

+ Beautiful Shapes Dies (p. 80)

26 photopolymer stamps (suggested clear blocks: a, b, c, g)  $\bullet$  (an) FN (or Coordinates with Beautiful Shapes Dies

HELLO BEAUTIFUL BUNDLE 158047 | <del>57,00 €</del> 51,25 € | <del>£44.00</del> £39.50