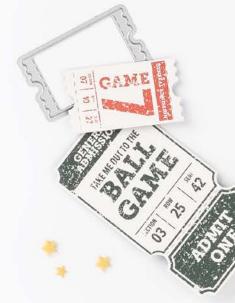

#### SPORTS EVENT DIES 157892 | 33,00 € | £25.00

Use with a Stampin' Cut & Emboss Machine (p. 29). 12 dies. Largest die:  $4" \times 2$ -1/4" (10.2  $\times 5$ .7 cm).

#### 1. YOUR BIGGEST FAN BUNDLE 157893 | <del>55,00 €</del> 49,50 € | <del>£42.00</del> £37.75

10% BUNDLED SAVINGS Photopolymer • IN IN OUT
Your Biggest Fan Stamp Set

+ Sports Event Dies (p. 83)

#### 4. HEY SPORTS FAN 12" X 12" (30.5 X 30.5 CM) DESIGNER SERIES PAPER 157882 | 14,00 € | £10.75

12 sheets: 2 each of 6 double-sided designs\*. Acid free, lignin free.

\*Visit stampinup.uk or stampinup.nl and search by item number to see enlarged images and detailed product information.