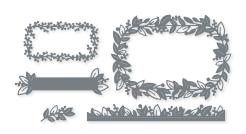

## SWEET HEARTS DIES • 157623 | 35,00 € | £27.00

Use with a Stampin' Cut & Emboss Machine (p. 29). 16 dies. Largest die: 3-1/4"  $\times$  5/8" (8.3  $\times$  1.6 cm).

Congratulations

HAPPY WEDDING DAY

TO THE ONE I love.