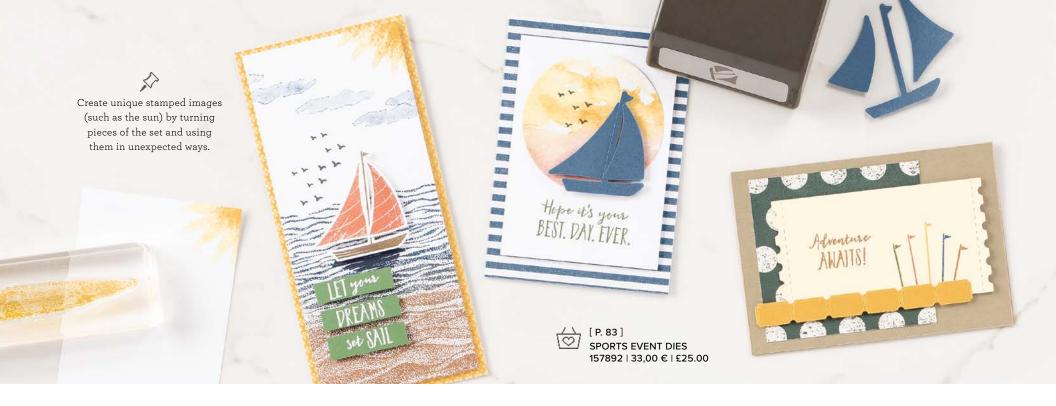

#### LET'S SET SAIL • 157900 | 21,00 € | £16.00 -

LET'S SET SAIL BUNDLE 157906 | <del>43,00 €</del> 38,50 € | <del>£33.00</del> £29.50

Let's Set Sail Stamp Set + Sailboat Builder Punch (p. 81)

#### SAILBOAT BUILDER PUNCH 157905 | 22,00 € | £17.00

Largest punched image: 1-1/4" x 2-1/2" (3.2 x 6.4 cm).

WILDLIFE WONDER • 157923 | 30,00 € | £23.00

#### SPORTS EVENT DIES 157892 | 33,00 € | £25.00

Use with a Stampin' Cut & Emboss Machine (p. 29). 12 dies. Largest die:  $4" \times 2$ -1/4" (10.2  $\times 5$ .7 cm).