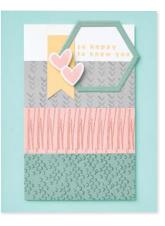

#### 1. HELLO BEAUTIFUL BUNDLE 158047 | <del>57,00 €</del> 51,25 € | <del>£44.00</del> £39.50

10% BUNDLED SAVINGS Photopolymer • IN FR OI Hello Beautiful Stamp Set

+ Beautiful Shapes Dies (p. 80)

#### 2. ADHESIVE-BACKED HEXAGONS 158148 | 9,25 € | £7.00

90 pieces: 10 each of 3 colours. 4 mm, 5 mm, 6 mm. Basic Black, Blushing Bride, Just Jade.

### 3. ABSTRACT BEAUTY CARDS & ENVELOPES 158050 | 12,00 € | £9.25

10 card bases and envelopes. 1 each of 10 designs. Folded card size:  $4" \times 6"$  (10.2  $\times$  15.2 cm).

#### 4. ABSTRACT BEAUTY EPHEMERA PACK 158151 | 7,75 € | £6.00

60 pre-cut pieces. 2 each of 30 designs. Largest piece: 2-1/2" x 2-1/2" (6.4 x 6.4 cm). Includes gold foil.

#### 5. ABSTRACT BEAUTY 4" X 6" (10.2 X 15.2 CM) SPECIALTY DESIGNER SERIES PAPER • 158039 | 18,00 € | £14.00 NEW SIZE!

48 sheets: 4 each of 12 double-sided designs\*. Acid free, lignin free.

\*Visit **stampinup.uk** or **stampinup.nl** and search by item number to see enlarged images and detailed product information.

26 photopolymer stamps (suggested clear blocks: a, b, c, g)  $\bullet$  (an) FN (or Coordinates with Beautiful Shapes Dies

HELLO BEAUTIFUL BUNDLE 158047 | <del>57,00 €</del> 51,25 € | <del>£44.00</del> £39.50

#### BEAUTIFUL SHAPES DIES • 158046 | 35,00 € | £27.00 ₩/W/

Use with a Stampin' Cut & Emboss Machine (p. 29). 14 dies. Largest die: 2-1/2" x 2-1/2" (6.4 x 6.4 cm).

[ P. 65 ]

BUTTERFLIES &

FLOWERS LAYERING