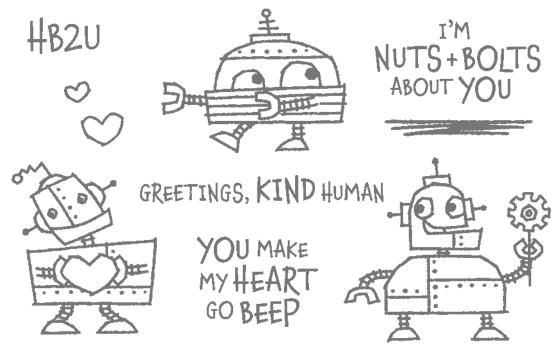

## GUMBALL MACHINE DIES • 157647 | 34,00 € | £26.00

Use with a Stampin' Cut & Emboss Machine (p. 29). 15 dies. Largest die: 2-1/4" x 2-1/4" (5.7 x 5.7 cm).

NUTS & BOLTS • 157650 | 26,00 € | £20.00

9 cling stamps (suggested clear blocks: a, b, c, d)