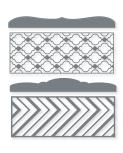

#### SLIM CARD DIES • 157965 | 71,00 € | £55.00

Use with a Stampin' Cut & Emboss Machine (p. 29). 4 dies. Largest die: 8-1/4" x 3-1/4" (21 x 8.3 cm).

wishing you all the Best

Cling • IN IN OI

Seas the Day Stamp Set (p. 38) + Sea Dies

**SLIM CARD DIES • 157965 | 71,00 € | £55.00** 4 dies. Largest die: 8-1/4" × 3-1/4" (21 × 8.3 cm).

10%
BUNDLED SAVINGS

SLIM SAYINGS BUNDLE 157966 | <del>98,00 €</del> 88,00 € | <del>£76.00</del> £68.25