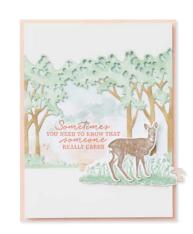

#### STAMPINUP.UK OR STAMPINUP.NL

- NUTS ABOUT SQUIRRELS STAMP SET 156475 | 21,00 € | £16.00
- BRUSHED METALLIC ADHESIVE-BACKED DOTS 156506 | 11,00 € | £8.25
- TIMBER 3D EMBOSSING FOLDER 156406 | 12,00 € | £9.25
- PEACEFUL DEER STAMP SET 156891 | 27,00 € | £20.00
- DEER BUILDER PUNCH 156390 | 22,00 € | £17.00
- NATURE'S HARVEST STAMP SET 156495 | 25,00 € | £20.00
- HARVEST DIES 156504 | 46,00 € | £35.00