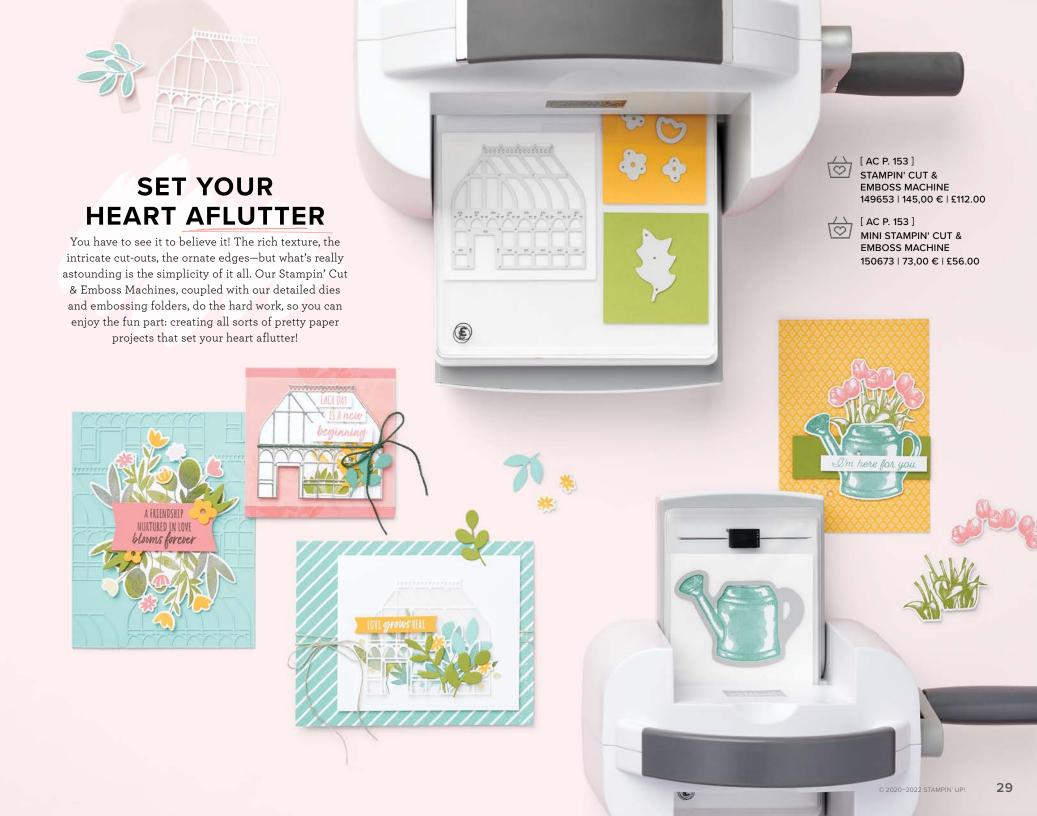

# 2. GINGHAM EMBOSSING FOLDER 157627 | 9,00 € | £7.00

Use with a Stampin' Cut & Emboss Machine (p. 29). 4-1/2" x 6-1/4" (11.4 x 15.9 cm).

## GREENHOUSE DIES • 157732 | 41,00 € | £32.00

Use with a Stampin' Cut & Emboss Machine (p. 29). 18 dies. Largest die: 2-7/8" x 2-3/4" (7.3 x 7 cm).

every storm that comes also ends

RAIN OR SHINE I'm here for you