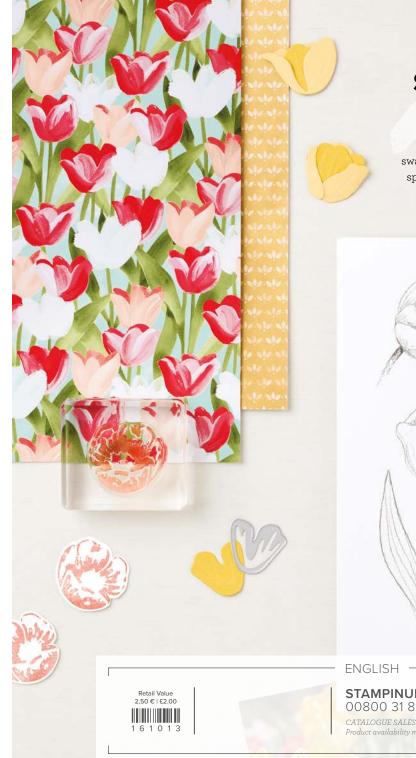

## 1. FLOWERING TULIPS BUNDLE 157678 | <del>70,00 €</del> 63,00 € | <del>£55.00</del> £49.50

10% BUNGLED SAVINGS Photopolymer • IN IN OI Flowering Tulips Stamp Set + Tulips Dies (p. 78)

# 5. FLOWERING FIELDS 12" X 12" (30.5 X 30.5 CM) DESIGNER SERIES PAPER 157670 | 14,00 € | £10.75

12 sheets: 2 each of 6 double-sided designs\*. Acid free, lignin free.

\*Visit stampinup.uk or stampinup.nl and search by item number to see enlarged images and detailed product information.