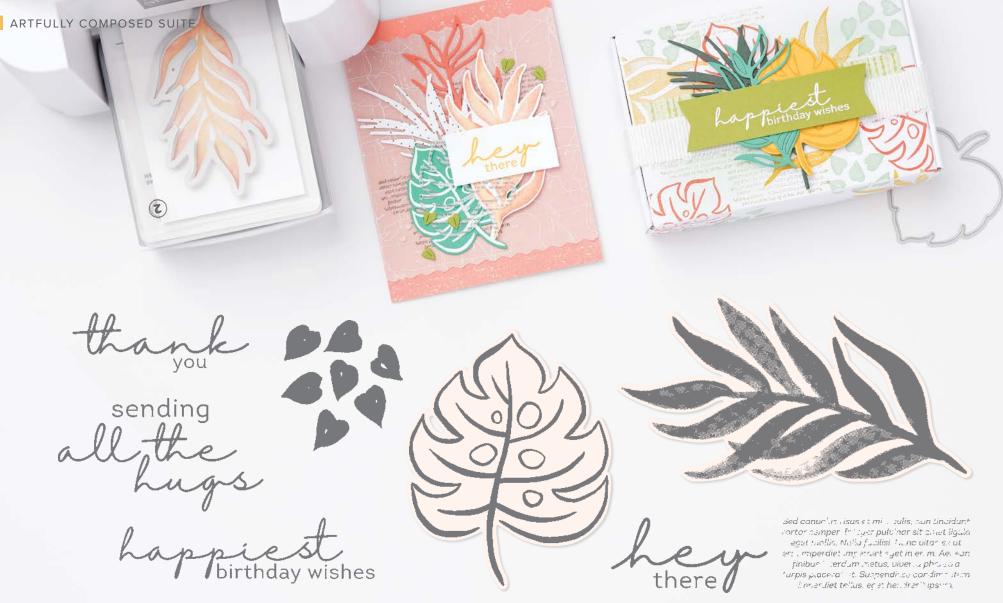

# 1. ARTFULLY LAYERED BUNDLE 157761 | <del>72,00 €</del> 64,75 € | <del>£56.00</del> £50.25

10% BUNDLED SAVINGS Cling . IN FR OI Artfully Layered Stamp Set + Tropical Layers Dies (p. 76)

# ARTFULLY LAYERED • 157752 | 30,00 € | £23.00 -

ARTFULLY LAYERED BUNDLE 157761 | <del>72,00 €</del> 64,75 € | <del>£56.00</del> £50.25

Cling . EN FR OF

Artfully Layered Stamp Set + Tropical Layers Dies (p. 76)

## TROPICAL LAYERS DIES • 157760 | 42,00 € | £33.00

Use with a Stampin' Cut & Emboss Machine (p. 29). 9 dies. Largest die: 2-1/4" x 4" (5.7 x 10.2 cm).