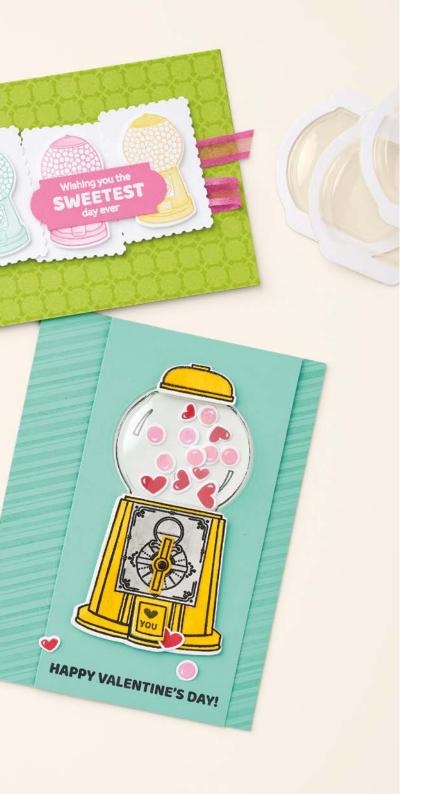

# GUMBALL MACHINE SHAKER DOMES • 158131 | 8,50 € | £6.50

10 clear plastic domes. 2-1/4"  $\times$  2-1/2" (5.7  $\times$  6.4 cm). Food safe.

GUMBALL GREETINGS • 157646 | 22,00 € | £17.00 -

16 photopolymer stamps (suggested clear blocks: a, b, c, d, i) O Coordinates with Gumball Machine Dies

GUMBALL GREETINGS BUNDLE 157648 | <del>56,00 €</del> 50,25 € | <del>£43.00</del> £38.50

Photopolymer

Gumball Greetings Stamp Set + Gumball Machine Dies (p. 79)

## GUMBALL MACHINE DIES • 157647 | 34,00 € | £26.00

Use with a Stampin' Cut & Emboss Machine (p. 29). 15 dies. Largest die: 2-1/4" x 2-1/4" (5.7 x 5.7 cm).

NUTS & BOLTS • 157650 | 26,00 € | £20.00

9 cling stamps (suggested clear blocks: a, b, c, d)