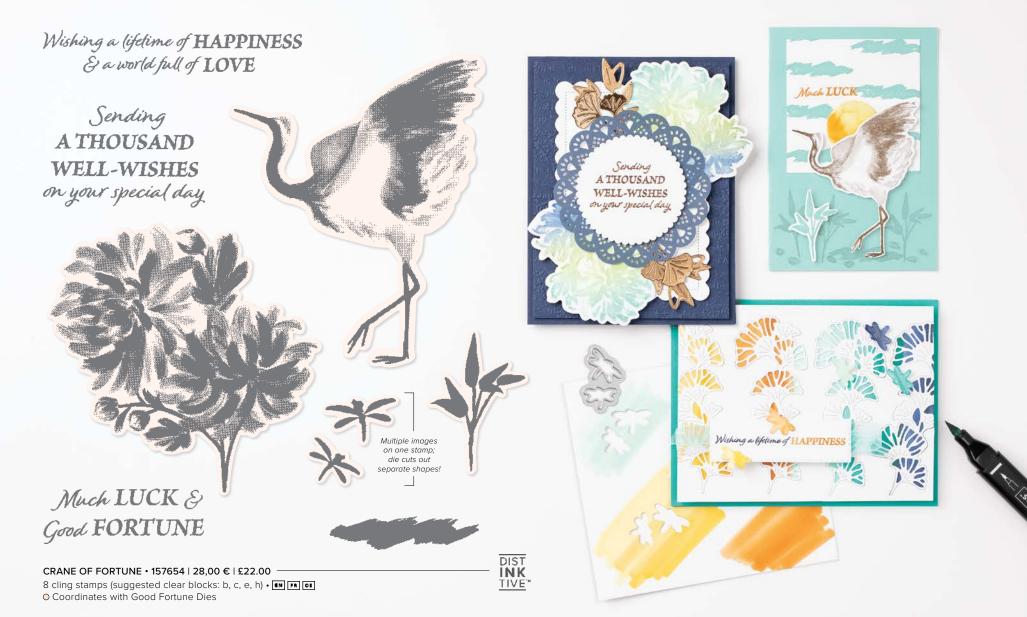

# 1. CRANE OF FORTUNE BUNDLE 157663 | <del>63,00 €</del> 56,50 € | <del>£49.00</del> £44.00

10% SUNDICEO SAVINGS Cling • IN FR OI Crane of Fortune Stamp Set + Good Fortune Dies (p. 77)

2. SOFT SUCCULENT 1/2" (1.3 CM) SATIN SHIMMER RIBBON 158133 | 9,00 € | £7.00 10 yards (9.1 m).

CRANE OF FORTUNE BUNDLE 157663 | <del>63,00 €</del> 56,50 € | <del>£49.00</del> £44.00

Crane of Fortune Stamp Set + Good Fortune Dies (p. 77)

## GOOD FORTUNE DIES • 157662 | 35,00 € | £27.00

Use with a Stampin' Cut & Emboss Machine (p. 29). 7 dies. Largest die: 2-3/4"  $\times$  3-1/8" (7  $\times$  7.9 cm).

PARADISE PALMS • 157716 | 28,00 € | £22.00