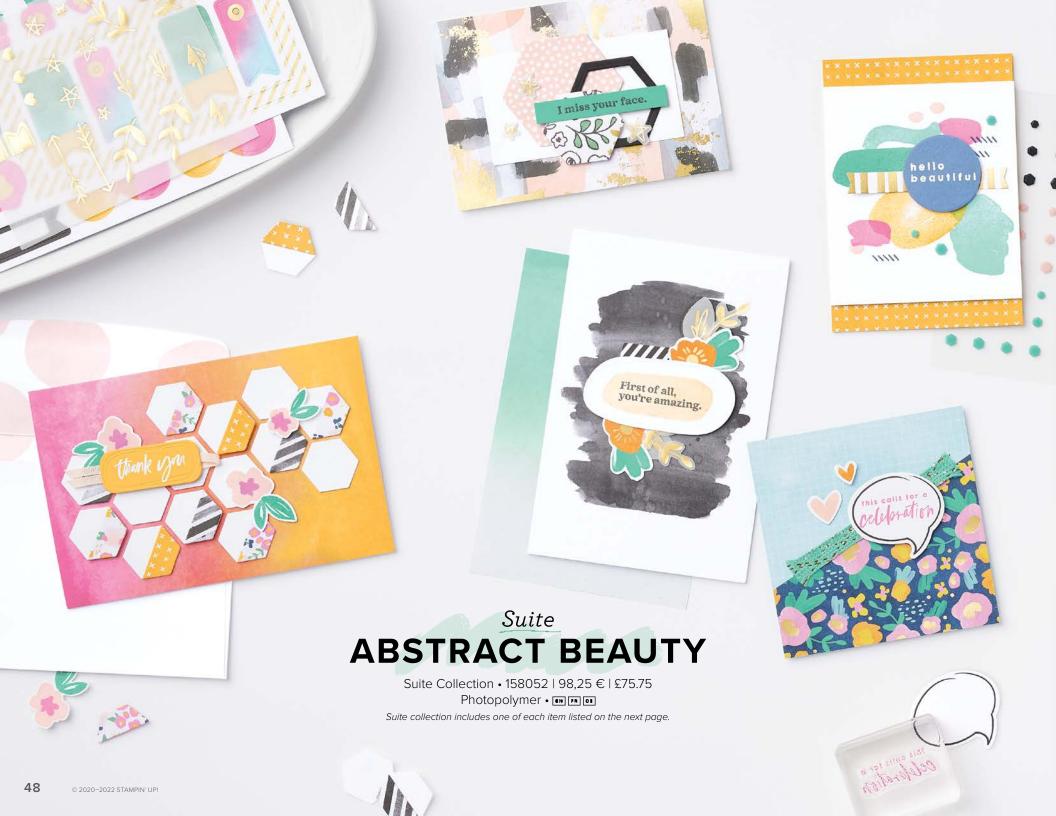

#### 1. HELLO BEAUTIFUL BUNDLE 158047 | <del>57,00 €</del> 51,25 € | <del>£44.00</del> £39.50

10% BUNDLED SAVINGS Photopolymer • IN FR OI Hello Beautiful Stamp Set

+ Beautiful Shapes Dies (p. 80)

#### 2. ADHESIVE-BACKED HEXAGONS 158148 | 9,25 € | £7.00

90 pieces: 10 each of 3 colours. 4 mm, 5 mm, 6 mm. Basic Black, Blushing Bride, Just Jade.

### 3. ABSTRACT BEAUTY CARDS & ENVELOPES 158050 | 12,00 € | £9.25

10 card bases and envelopes. 1 each of 10 designs. Folded card size:  $4" \times 6"$  (10.2  $\times$  15.2 cm).

#### 4. ABSTRACT BEAUTY EPHEMERA PACK 158151 | 7,75 € | £6.00

60 pre-cut pieces. 2 each of 30 designs. Largest piece: 2-1/2" x 2-1/2" (6.4 x 6.4 cm). Includes gold foil.

#### 5. ABSTRACT BEAUTY 4" X 6" (10.2 X 15.2 CM) SPECIALTY DESIGNER SERIES PAPER • 158039 | 18,00 € | £14.00 NEW SIZE!

48 sheets: 4 each of 12 double-sided designs\*. Acid free, lignin free.

\*Visit **stampinup.uk** or **stampinup.nl** and search by item number to see enlarged images and detailed product information.

26 photopolymer stamps (suggested clear blocks: a, b, c, g)  $\bullet$  (an) FN (or Coordinates with Beautiful Shapes Dies

HELLO BEAUTIFUL BUNDLE 158047 | <del>57,00 €</del> 51,25 € | <del>£44.00</del> £39.50

#### BEAUTIFUL SHAPES DIES • 158046 | 35,00 € | £27.00 ₩/W/

Use with a Stampin' Cut & Emboss Machine (p. 29). 14 dies. Largest die: 2-1/2" x 2-1/2" (6.4 x 6.4 cm).

[ P. 65 ]

BUTTERFLIES &

FLOWERS LAYERING