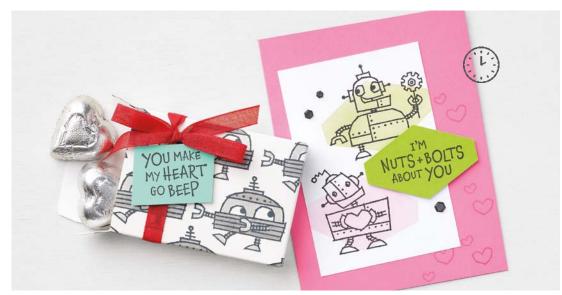

## GUMBALL MACHINE DIES • 157647 | 34,00 € | £26.00

Use with a Stampin' Cut & Emboss Machine (p. 29). 15 dies. Largest die: 2-1/4" x 2-1/4" (5.7 x 5.7 cm).

NUTS & BOLTS • 157650 | 26,00 € | £20.00

9 cling stamps (suggested clear blocks: a, b, c, d)