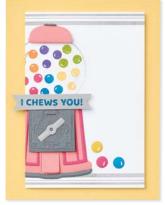

# GUMBALL MACHINE SHAKER DOMES • 158131 | 8,50 € | £6.50

10 clear plastic domes. 2-1/4"  $\times$  2-1/2" (5.7  $\times$  6.4 cm). Food safe.

GUMBALL GREETINGS • 157646 | 22,00 € | £17.00 -

16 photopolymer stamps (suggested clear blocks: a, b, c, d, i) O Coordinates with Gumball Machine Dies

GUMBALL GREETINGS BUNDLE 157648 | <del>56,00 €</del> 50,25 € | <del>£43.00</del> £38.50

Photopolymer

Gumball Greetings Stamp Set + Gumball Machine Dies (p. 79)