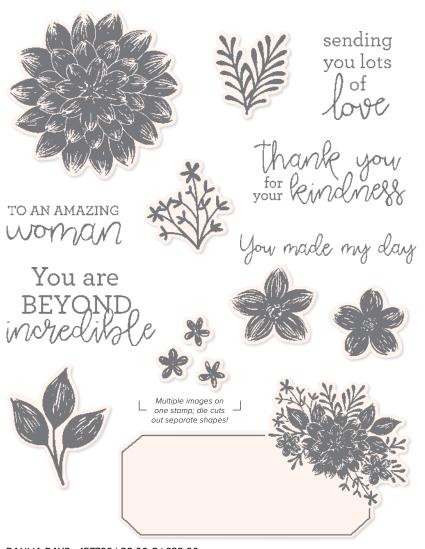

# DAHLIA DAYS • 157799 | 28,00 € | £22.00 -

13 cling stamps (suggested clear blocks: b, d, e, g)

O Coordinates with Detailed Dahlias Dies

DAHLIA DAYS BUNDLE 157802 | <del>75,00 €</del> 67,50 € | <del>£58.00</del> £52.00

Cling Dahlia Days Stamp Set + Detailed Dahlias Dies (p. 78)

## DETAILED DAHLIAS DIES • 157801 | 47,00 € | £36.00

Use with a Stampin' Cut & Emboss Machine (p. 29). 12 dies. Largest die: 4" x 5-1/8" (10.2 x 13 cm).

JUST A NOTE