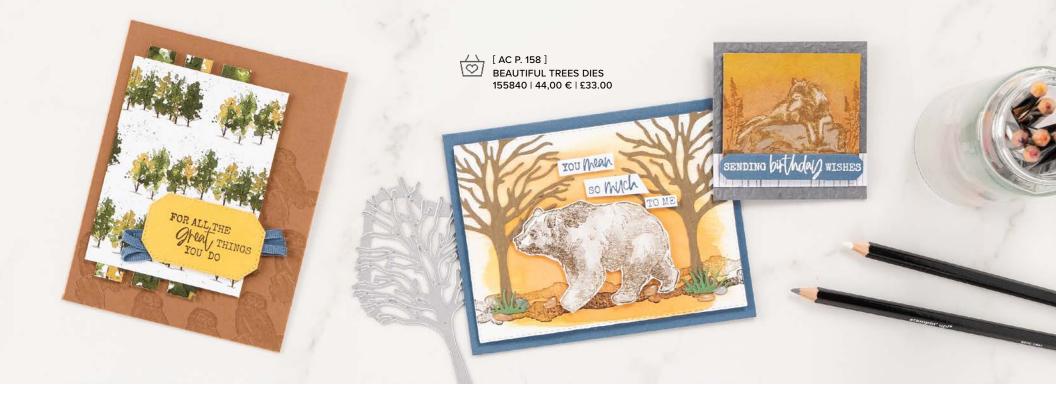

#### SAILBOAT BUILDER PUNCH 157905 | 22,00 € | £17.00

Largest punched image: 1-1/4" x 2-1/2" (3.2 x 6.4 cm).

WILDLIFE WONDER • 157923 | 30,00 € | £23.00