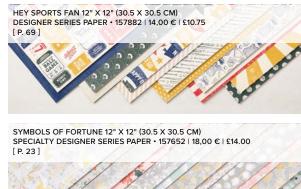

#### 4. HEY SPORTS FAN 12" X 12" (30.5 X 30.5 CM) DESIGNER SERIES PAPER 157882 | 14,00 € | £10.75

12 sheets: 2 each of 6 double-sided designs\*. Acid free, lignin free.

\*Visit stampinup.uk or stampinup.nl and search by item number to see enlarged images and detailed product information.

5. SYMBOLS OF FORTUNE 12" X 12" (30.5 X 30.5 CM) SPECIALTY DESIGNER SERIES PAPER • 157652 | 18,00 € | £14.00 12 sheets: 2 each of 6 double-sided designs\*. Includes gold foil. Acid free, lignin free.

\*Visit stampinup.uk or stampinup.nl and search by item number to see enlarged images and detailed product information.