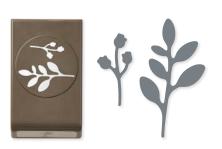

# BOUGHS & BLOSSOMS • 157703 | 25,00 € | £19.00

9 cling stamps (suggested clear blocks: b, c, d, g) • • • • • • • • • Coordinates with Bough Punch

**BOUGHS & BLOSSOMS BUNDLE** 157712 | <del>47,00 €</del> 42,25 € | <del>£36.00</del> £32.25

Boughs & Blossoms Stamp Set + Bough Punch (p. 77)

BOUGH PUNCH • 157711 | 22,00 € | £17.00

Largest punched image: 2-1/4" x 1-1/2" (5.7 x 3.8 cm).

sending warm and happy wishes this spring

may your days blossom with joy and happiness