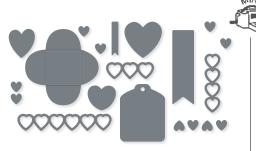

## SWEET HEARTS DIES • 157623 | 35,00 € | £27.00

Use with a Stampin' Cut & Emboss Machine (p. 29). 16 dies. Largest die: 3-1/4"  $\times$  5/8" (8.3  $\times$  1.6 cm).

Congratulations

HAPPY WEDDING DAY

TO THE ONE I love.

Soaring Swallows Stamp Set (p. 46) + Swallows Dies

**SWEET HEARTS DIES** 157623 | 35,00 € | £27.00

16 dies. Largest die: 3-1/4" x 5/8" (8.3 x 1.6 cm).

SWEET CONVERSATIONS BUNDLE 157624 | <del>57,00 €</del> 51,25 € | <del>£44.00</del> £39.50

Sweet Conversations Stamp Set (p. 10) + Sweet Hearts Dies

Photopolymer

WINDMILL FIELDS DIES 157683 | 40.00 € | £31.00

15 dies. Largest die: 3-1/4" x 3-1/4" (8.3 x 8.3 cm).

SPORTS EVENT DIES 157892 | 33.00 € | £25.00