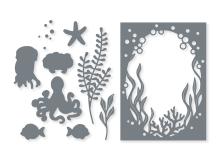

#### SEA DIES • 157857 | 44,00 € | £33.00

Use with a Stampin' Cut & Emboss Machine (p. 29). 10 dies. Largest die: 3-3/4" x 5" (9.5 x 12.7 cm).

Samples also use the Happy & Heartfelt (p. 51) and On the Horizon (p. 43) Stamp Sets.

OCEANFRONT • 157862 | 27,00 € | £21.00 -

9 photopolymer stamps (suggested clear blocks: c, i)

AMAZING SILHOUETTES • 157814 | 27,00 € | £21.00

3 cling stamps (suggested clear blocks: d, e, f) Coordinates with Amazing Thanks Dies