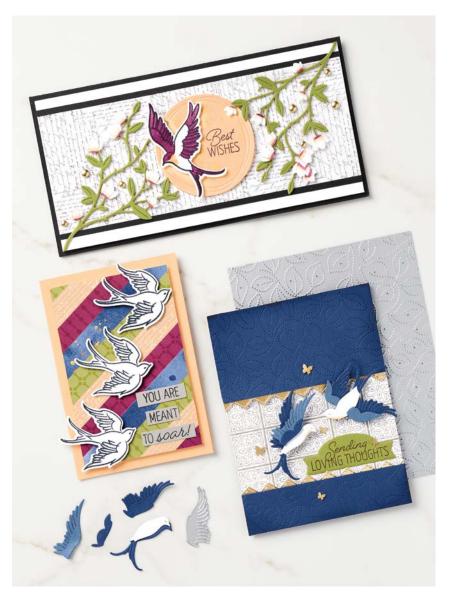

#### GENTLE WAVES • 157868 | 21,00 € | £16.00

1 cling stamp (suggested clear block: f)

Samples also use the Let's Set Sail (p. 70) and Paradise Palms (p. 25) Stamp Sets.

SOARING SWALLOWS • 157804 | 27,00 € | £21.00

11 photopolymer stamps (suggested clear blocks: a, b, c, d)  $\cdot$  Two-Step  $\cdot$  [IN]

O Coordinates with Swallows Dies

SOARING SWALLOWS BUNDLE 157810 | <del>68,00 €</del> 61,00 € | <del>£53.00</del> £47.50

Soaring Swallows Stamp Set + Swallows Dies (p. 83)