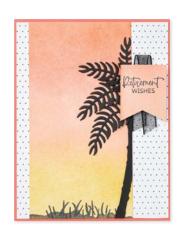

#### ON THE HORIZON 157770 | 28,00 € | £22.00

SHOWN AT 100%

KUKAX & ENJOY YOUR DAY!

#### HORIZON DIES 157778 | 40,00 € | £31.00

Use with a Stampin' Cut & Emboss Machine (p. 29). 10 dies. Largest die: 3" x 1-3/8" (7.6 x 3.5 cm).

#### 1. ON THE HORIZON BUNDLE 157779 | <del>68,00 €</del> 61,00 € | <del>£53.00</del> £47.50

10% GUNDLED SAVINGS Cling • EN FR OI
On the Horizon Stamp Set
+ Horizon Dies (p. 81)