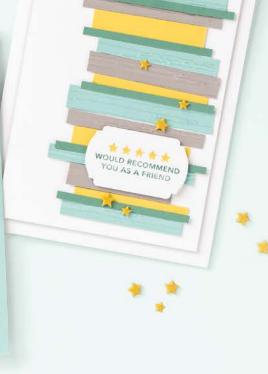

Envelope size: 3-7/8" x 8-7/8" (9.8 x 22.5 cm). Soft Succulent, white, Smoky Slate.



## BIRTHDAY WISHES

SIGNED, SEALED & DELIVERED







9 photopolymer stamps (suggested clear blocks: a, c, e)











#### RANUNCULUS ROMANCE • 157968 | 28,00 € | £22.00







RANUNCULUS ROMANCE BUNDLE 157977 | <del>67,00 €</del> 60,25 € | <del>£52.00</del> £46.75

Cling • • • • • • • •

Ranunculus Romance Stamp Set + Ranunculus Dies (p. 82)

#### RANUNCULUS DIES • 157976 | 39,00 € | £30.00

Use with a Stampin' Cut & Emboss Machine (p. 29). 8 dies. Largest die:  $2-5/8" \times 2-5/8"$  (6.7 × 6.7 cm).







### STRIPES & SPLATTERS 3D EMBOSSING FOLDERS • 157980 | 12,00 € | £9.25

Use with a Stampin' Cut & Emboss Machine (p. 29). Set of 2 embossing folders: 6-1/4" x 3-3/8" (15.9 x 8.6 cm) each.







your friendship

IS AS BRAGWORTHY

AS A DRESS WITH POCKETS





FOR BEING THE PERSON
I OVERTHINK THINGS WITH

ONE MINUTE YOU'RE
YOUNG & COOL
AND THE NEXT YOU'RE
GETTING EXCITED OVER
NEW TOWELS
HAPPY BIRTHDAY



LOOK AT YOU

DOING GROWN-UP THINGS & STUFF

BRAGWORTHY • 157884 | 23,00 € | £18.00

6 cling stamps (suggested clear blocks: c, d) • • • • • • •





SENTIMENTAL SWIRLS • 157996 | 27,00 € | £21.00 -

27 photopolymer stamps (suggested clear blocks: a, b, c, e) • Two-Step • • • • • Inspired by Million Sales Achiever Sam Hammond
O Coordinates with Strawberry Builder Punch (AC p. 148), Flowers & Leaves Punch (AC p. 148)





IN THE MOMENT • 157987 | 30,00 € | £23.00 -

6 cling stamps (suggested clear blocks: c, d) • • • • • • • •







Suite Collection • 157959 | 189,75 € | £146.00

S