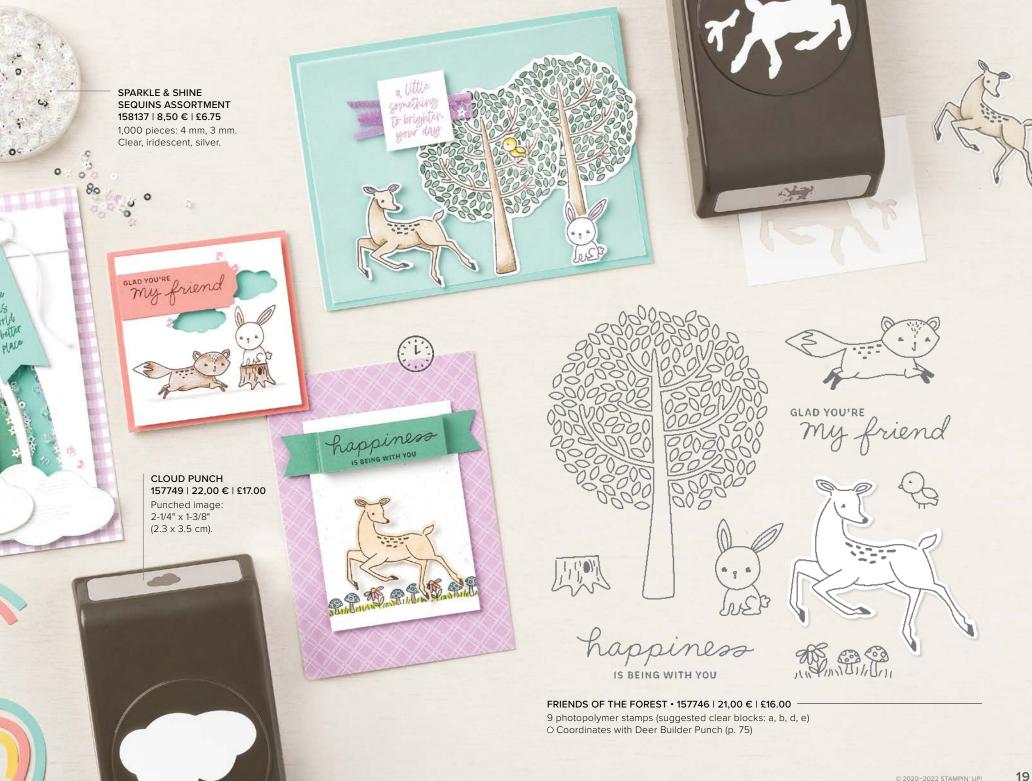

CATCH YOU LATER STAMP SET 158037 | 28,00 € | £22.00 [ P. 63 ]

EDEN'S GARDEN STAMP SET 157823 | 28,00 € | £22.00 [ P. 41 ]

FRIENDS OF THE FOREST STAMP SET 157746 | 21,00 € | £16.00 [ P. 19 ]

HELLO BEAUTIFUL STAMP SET 158041 | 22,00 € | £17.00 [ P. 50 ]

LADYBUG BUILDER PUNCH 157698 | 22,00 € | £17.00

Largest punched image: 1-1/4" x 1-1/2" (3.2 x 3.8 cm).

WILDFLOWER PATH • 157735 | 27,00 € | £21.00

16 photopolymer stamps (suggested clear blocks: a, b, c, d, h) • Two-Step