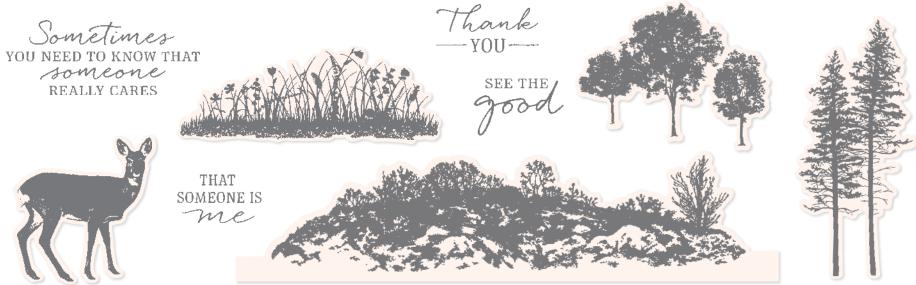

# CATALOGUE AT A GLANCE

STAMPS

AMAZING SILHOUETTES STAMP SET 157814 | 27,00  $\odot$  | £21.00 [ P. 40 ]

CACTUS CUTIES STAMP SET 158056 | 21,00 € | £16.00 [ P. 66 ]

ECLECTIC GARDEN STAMP SET 157871 | 28,00 € | £22.00 [ P. 44 ]

CATCH YOU LATER STAMP SET 158037 | 28,00 € | £22.00 [ P. 63 ]

EDEN'S GARDEN STAMP SET 157823 | 28,00 € | £22.00 [ P. 41 ]

FRIENDS OF THE FOREST STAMP SET 157746 | 21,00 € | £16.00 [ P. 19 ]

HELLO BEAUTIFUL STAMP SET 158041 | 22,00 € | £17.00 [ P. 50 ]

CRANE OF FORTUNE STAMP SET 157654 | 28,00 € | £22.00 [ P. 24 ]

EXPRESSIONS OF FRIENDSHIP STAMP SET (HOST) 158460 | 16,50 € | £12.50 [ P. 90 ]

GENTLE WAVES STAMP 157868 | 21,00 € | £16.00 [ P. 45 ]

HOME & GARDEN STAMP SET 157910 | 27,00 € | £21.00 [ P. 72 ]

MISCHIEVOUS MICE STAMP SET (HOST) 158070 | 15,00 € | £12.00 [ P. 90 ]

BOUGHS & BLOSSOMS STAMP SET 157703 | 25,00 € | £19.00 [ P. 26 ]

DAFFODIL DAYDREAM STAMP SET 157786 | 28,00 € | £22.00 [ P. 37 ]

FLOWERING RAIN BOOTS STAMP SET 157689 | 28,00 € | £22.00 [ P. 30 ]

GRASSY GROVE STAMP SET 157836 | 30,00 € | £23.00 [ P. 47 ]

HONEYBEE HOME STAMP SET 157943 | 27,00 € | £21.00 [ P. 61 ]

MORE LOVE STAMP 158002 | 22,00 € | £17.00 [ P. 62 ]

BRAGWORTHY STAMP SET 157884 | 23,00 € | £18.00 [ P. 55 ]

HAPPY & HEARTFELT STAMP SET 158005 | 30,00 € | £23.00

KITE DELIGHT STAMP SET 157748 | 22,00 € | £17.00 [ P. 31 ]

OCEANFRONT STAMP SET 157862 | 27,00 € | £21.00 [ P. 39 ]

#### STAMPS (CONT.) -

ON THE HORIZON STAMP SET 157770 | 28,00 € | £22.00 [ P. 43 ]

SOARING SWALLOWS STAMP SET 157804 | 27,00 € | £21.00

PARADISE PALMS STAMP SET 157716 | 28,00 € | £22.00 [ P. 25]

SWEET CONVERSATIONS STAMP SET 157618 | 22.00 € | £17.00

**RAINBOW OF HAPPINESS** STAMP SET 157721 | 22.00 € | £17.00 [ P. 18 ]

TIMELESS TILES STAMP 157877 | 21,00 € | £17.00 [ P. 45 ]

RANUNCULUS ROMANCE STAMP SET 157968 | 28.00 € | £22.00 [ P. 54 ]

TULIP FIELDS STAMP SET 157682 | 22,00 € | £17.00 [ P. 17 ]

SEAS THE DAY STAMP SET 157849 | 28,00 € | £22.00 [ P. 38 ]

WILDFLOWER PATH STAMP SET 157735 | 27.00 € | £21.00 [ P. 21]

SENTIMENTAL SWIRLS STAMP SET 157996 | 27.00 € | £21.00

WILDLIFE WONDER STAMP SET 157923 | 30.00 € | £23.00 [ P. 71]