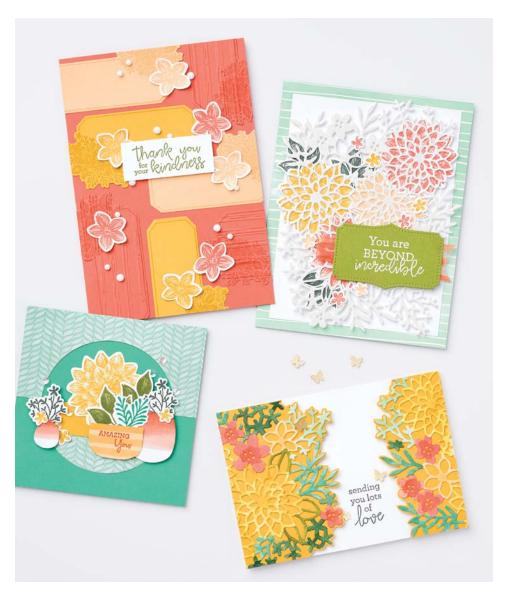

# DAHLIA DAYS • 157799 | 28,00 € | £22.00 -

13 cling stamps (suggested clear blocks: b, d, e, g)

O Coordinates with Detailed Dahlias Dies

DAHLIA DAYS BUNDLE 157802 | <del>75,00 €</del> 67,50 € | <del>£58.00</del> £52.00

Cling Dahlia Days Stamp Set + Detailed Dahlias Dies (p. 78)

## DETAILED DAHLIAS DIES • 157801 | 47,00 € | £36.00

Use with a Stampin' Cut & Emboss Machine (p. 29). 12 dies. Largest die: 4" x 5-1/8" (10.2 x 13 cm).

JUST A NOTE