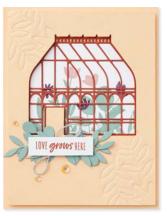

MANN Pappy Easter

EASTER FRIENDS • 157737 | 28,00 € | £22.00

8 cling stamps (suggested clear blocks: b, c, d, e) • • • • • • •

GARDEN GREENHOUSE BUNDLE 157733 | <del>68,00 €</del> 61,00 € | <del>£53.00</del> £47.50

Photopolymer Garden Greenhouse Stamp Set + Greenhouse Dies (p. 79)

## GREENHOUSE DIES • 157732 | 41,00 € | £32.00

Use with a Stampin' Cut & Emboss Machine (p. 29). 18 dies. Largest die: 2-7/8" x 2-3/4" (7.3 x 7 cm).

every storm that comes also ends

RAIN OR SHINE I'm here for you