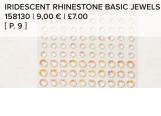

# 4. IRIDESCENT RHINESTONE BASIC JEWELS 158130 | 9,00 € | £7.00

200 adhesive-backed gems. 4 mm, 5 mm, 6 mm.