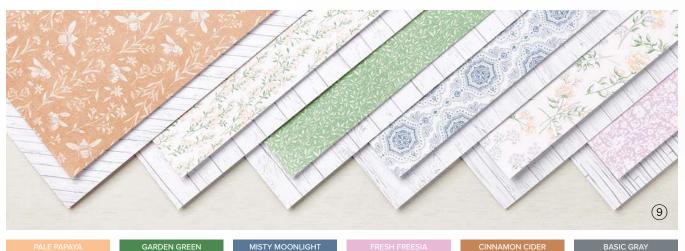

## 9. HEART & HOME 12" X 12" (30.5 X 30.5 CM) DESIGNER SERIES PAPER • 157928 | 14,00 € | £10.75

12 sheets: 2 each of 6 double-sided designs\*. Acid free, lignin free.

\*Visit **stampinup.uk** or **stampinup.nl** and search by item number to see enlarged images and designs.

6. HEART & HOME DOILIES • 157956 | 6,00 € | £4.75 30 paper doilies. 10 each of 3 colours. 3-1/4" (8.3 cm). Acid free, lignin free. Basic Gray, Cinnamon Cider, Misty Moonlight.

## 7. HEART & HOME MEMORIES & MORE CARD PACK • 157957 | 12,00 € | £9.25

50 total double-sided cards\* (2 each of 25 designs) in 3"  $\times$  4" (7.6  $\times$  10.2 cm) and 4"  $\times$  6" (10.2  $\times$  15.2 cm) sizes. 4 sticker sheets: 2 each of 2 designs.

## 8. HEART & HOME MEMORIES & MORE CARDS & ENVELOPES • 157958 | 12,00 € | £9.25

20 card bases and 20 envelopes. Folded card sizes: 4-1/4"  $\times$  6-1/4" (10.8  $\times$  15.9 cm), 3-1/4"  $\times$  4-1/4" (8.3  $\times$  10.8 cm).