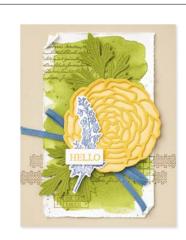

#### 1. HELLO BEAUTIFUL BUNDLE 158047 | <del>57,00 €</del> 51,25 € | <del>£44.00</del> £39.50

10% BUNDLED SAVINGS Photopolymer • IN FR OI Hello Beautiful Stamp Set

+ Beautiful Shapes Dies (p. 80)

26 photopolymer stamps (suggested clear blocks: a, b, c, g)  $\bullet$  (an) FN (or Coordinates with Beautiful Shapes Dies

HELLO BEAUTIFUL BUNDLE 158047 | <del>57,00 €</del> 51,25 € | <del>£44.00</del> £39.50

#### BEAUTIFUL SHAPES DIES • 158046 | 35,00 € | £27.00 ₩/W/

Use with a Stampin' Cut & Emboss Machine (p. 29). 14 dies. Largest die: 2-1/2" x 2-1/2" (6.4 x 6.4 cm).

[ P. 65 ]

BUTTERFLIES &

FLOWERS LAYERING