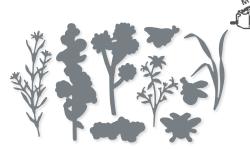

#### GROVE DIES • 157844 | 47,00 € | £36.00

Use with a Stampin' Cut & Emboss Machine (p. 29). 10 dies. Largest die: 4-3/4" x 3-1/8" (12.1 x 7.9 cm).