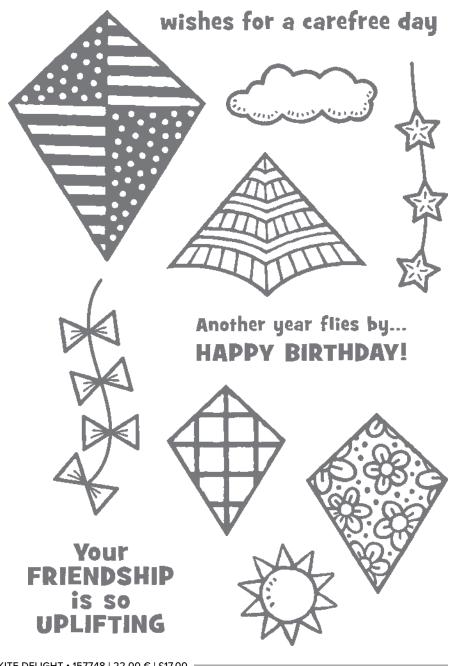

## RAIN BOOTS DIES • 157690 | 39,00 € | £30.00

Use with a Stampin' Cut & Emboss Machine (p. 29). 9 dies. Largest die: 7/8" x 5" (2.2 x 12.7 cm).

KITE DELIGHT • 157748 | 22,00 € | £17.00 -

11 photopolymer stamps (suggested clear blocks: b, c, d)