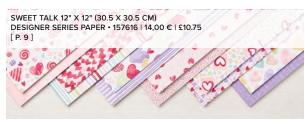

# 6. SWEET TALK 12" X 12" (30.5 X 30.5 CM) DESIGNER SERIES PAPER 157616 | 14,00 € | £10.75

12 sheets: 2 each of 6 double-sided designs\*. Acid free, lignin free.

\*Visit stampinup.uk or stampinup.nl and search by item number to see enlarged images and detailed product information.