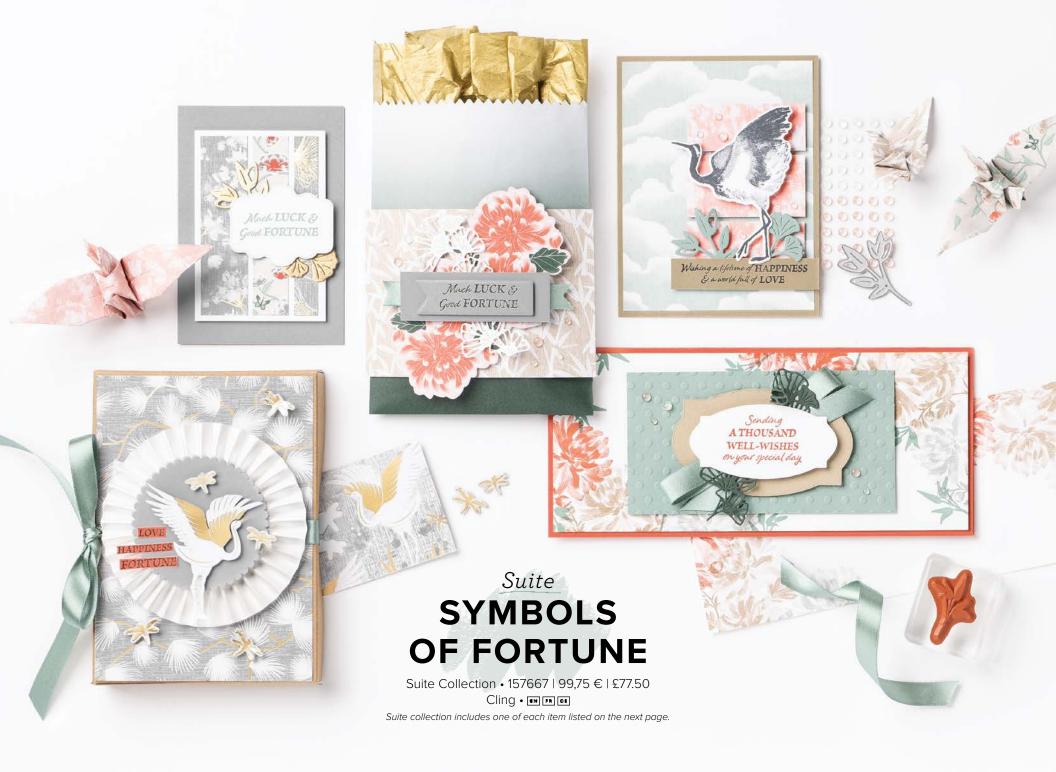

# 1. CRANE OF FORTUNE BUNDLE 157663 | <del>63,00 €</del> 56,50 € | <del>£49.00</del> £44.00

10% SUNDICEO SAVINGS Cling • IN FR OI Crane of Fortune Stamp Set + Good Fortune Dies (p. 77)

2. SOFT SUCCULENT 1/2" (1.3 CM) SATIN SHIMMER RIBBON 158133 | 9,00 € | £7.00 10 yards (9.1 m).

# 3. POLISHED DOTS 158134 | 9,00 € | £7.00

Adhesive-backed, semitranslucent dots with a pearlescent finish. 120 pieces: 60 each of 2 colours. 4 mm, 5 mm. Calypso Coral, Very Vanilla.

4. MOTHER OF PEARL 12" X 12" (30.5 X 30.5 CM) SPECIALTY PAPER 157666 | 7,25 € | £5.50 2 sheets. Acid free, lignin free.

5. SYMBOLS OF FORTUNE 12" X 12" (30.5 X 30.5 CM) SPECIALTY DESIGNER SERIES PAPER • 157652 | 18,00 € | £14.00 12 sheets: 2 each of 6 double-sided designs\*. Includes gold foil. Acid free, lignin free.

\*Visit stampinup.uk or stampinup.nl and search by item number to see enlarged images and detailed product information.

CRANE OF FORTUNE BUNDLE 157663 | <del>63,00 €</del> 56,50 € | <del>£49.00</del> £44.00

Crane of Fortune Stamp Set + Good Fortune Dies (p. 77)

## GOOD FORTUNE DIES • 157662 | 35,00 € | £27.00

Use with a Stampin' Cut & Emboss Machine (p. 29). 7 dies. Largest die: 2-3/4"  $\times$  3-1/8" (7  $\times$  7.9 cm).

PARADISE PALMS • 157716 | 28,00 € | £22.00