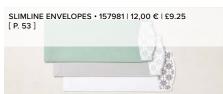

# fofs at fane Seuding

TODAY & EACH DAY AFTER

15 envelopes with inside printed design: 5 each of 3 colours. Envelope size: 3-7/8" x 8-7/8" (9.8 x 22.5 cm). Soft Succulent, white, Smoky Slate.