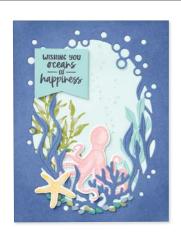

#### DAFFODIL DIES • 157794 | 46,00 € | £35.00

Use with a Stampin' Cut & Emboss Machine (p. 29). 24 dies. Largest die: 2-3/8" x 4" (6 x 10.2 cm).

O Coordinates with Sea Dies

SEAS THE DAY BUNDLE 157858 | <del>72,00 €</del> 64,75 € | <del>£55.00</del> £49.50

Cling • • • • • Seas the Day Stamp Set + Sea Dies (p. 82)

#### SEA DIES • 157857 | 44,00 € | £33.00

Use with a Stampin' Cut & Emboss Machine (p. 29). 10 dies. Largest die: 3-3/4" x 5" (9.5 x 12.7 cm).

Samples also use the Happy & Heartfelt (p. 51) and On the Horizon (p. 43) Stamp Sets.