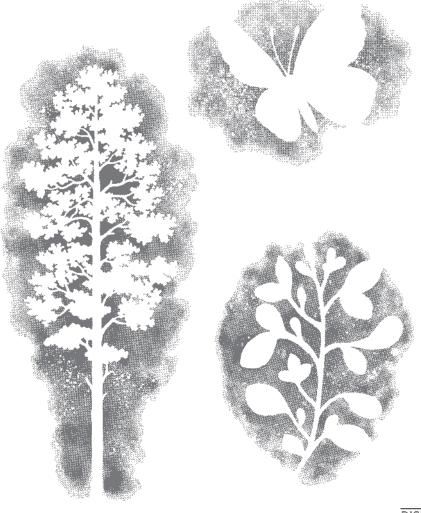

OCEANFRONT • 157862 | 27,00 € | £21.00 -

9 photopolymer stamps (suggested clear blocks: c, i)

AMAZING SILHOUETTES • 157814 | 27,00 € | £21.00

3 cling stamps (suggested clear blocks: d, e, f) Coordinates with Amazing Thanks Dies