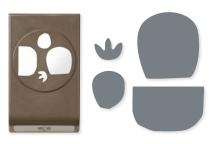

# HELLO LADYBUG • 157693 | 22,00 € | £17.00

O Coordinates with Ladybug Builder Punch

HELLO LADYBUG BUNDLE 157699 | <del>44,00 €</del> 39,50 € | <del>£34.00</del> £30.50

Photopolymer • IN FR OF NL

Hello Ladybug Stamp Set + Ladybug Builder Punch (p. 80)

LADYBUG BUILDER PUNCH 157698 | 22,00 € | £17.00

Largest punched image: 1-1/4" x 1-1/2" (3.2 x 3.8 cm).

WILDFLOWER PATH • 157735 | 27,00 € | £21.00

16 photopolymer stamps (suggested clear blocks: a, b, c, d, h) • Two-Step