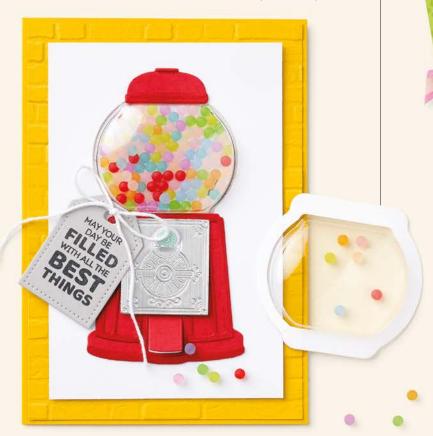

# GUMBALL MACHINE SHAKER DOMES • 158131 | 8,50 € | £6.50

10 clear plastic domes. 2-1/4"  $\times$  2-1/2" (5.7  $\times$  6.4 cm). Food safe.

GUMBALL GREETINGS • 157646 | 22,00 € | £17.00 -

16 photopolymer stamps (suggested clear blocks: a, b, c, d, i) O Coordinates with Gumball Machine Dies

GUMBALL GREETINGS BUNDLE 157648 | <del>56,00 €</del> 50,25 € | <del>£43.00</del> £38.50

Photopolymer

Gumball Greetings Stamp Set + Gumball Machine Dies (p. 79)

## GUMBALL MACHINE DIES • 157647 | 34,00 € | £26.00

Use with a Stampin' Cut & Emboss Machine (p. 29). 15 dies. Largest die: 2-1/4" x 2-1/4" (5.7 x 5.7 cm).

NUTS & BOLTS • 157650 | 26,00 € | £20.00

9 cling stamps (suggested clear blocks: a, b, c, d)