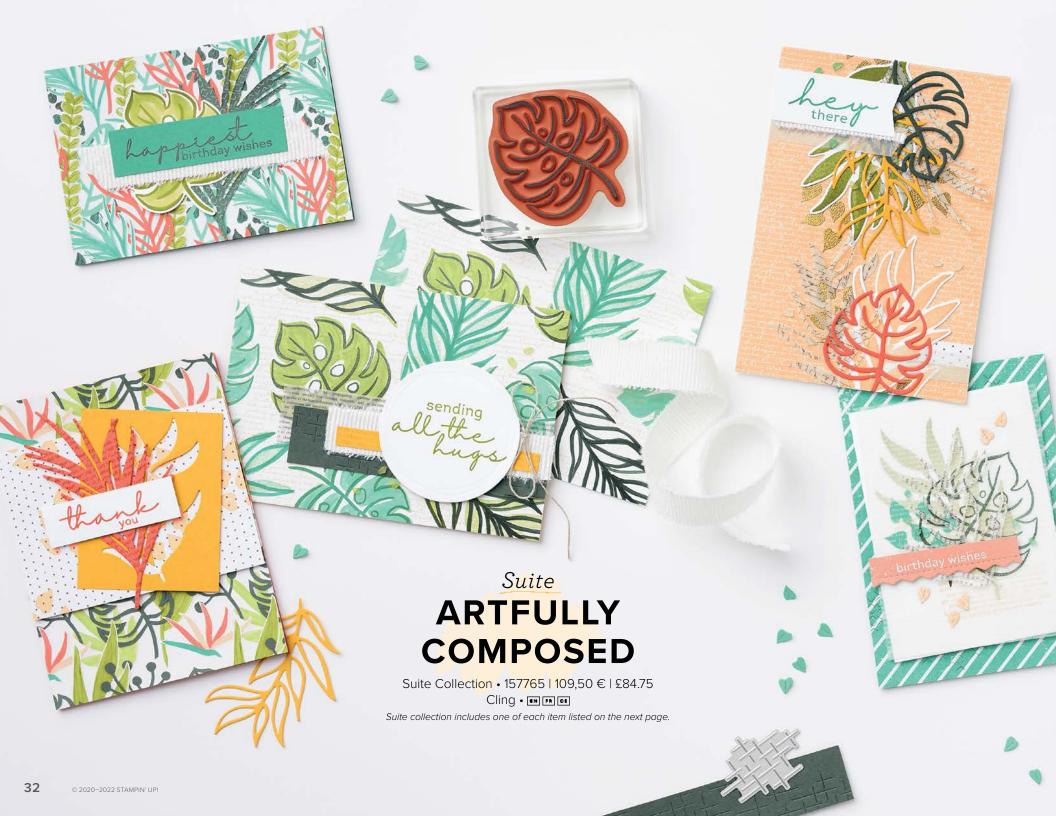

# 1. ARTFULLY LAYERED BUNDLE 157761 | <del>72,00 €</del> 64,75 € | <del>£56.00</del> £50.25

10% BUNDLED SAVINGS Cling . IN FR OI Artfully Layered Stamp Set + Tropical Layers Dies (p. 76)

# 5. ARTFULLY COMPOSED 12" X 12" (30.5 X 30.5 CM) DESIGNER SERIES PAPER 157750 | 14,00 € | £10.75

12 sheets: 2 each of 6 double-sided designs\*. Acid free, lignin free.

\*Visit **stampinup.uk** or **stampinup.nl** and search by item number to see enlarged images and detailed product information.

# ARTFULLY LAYERED • 157752 | 30,00 € | £23.00 -

ARTFULLY LAYERED BUNDLE 157761 | <del>72,00 €</del> 64,75 € | <del>£56.00</del> £50.25

Cling . EN FR OF

Artfully Layered Stamp Set + Tropical Layers Dies (p. 76)