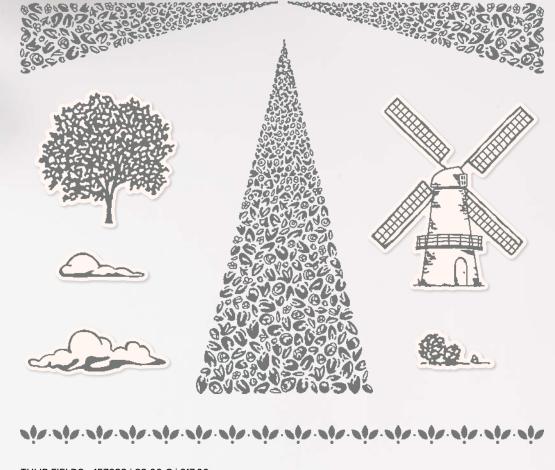

# 2. TULIP FIELDS BUNDLE 157684 | <del>62,00 €</del> 55,75 € | <del>£48.00</del> £43.00

10% BUNDLED SAVINGS Photopolymer
Tulip Fields Stamp Set
+ Windmill Fields Dies (p. 83)

## WINDMILL FIELDS DIES • 157683 | 40,00 € | £31.00

Use with a Stampin' Cut & Emboss Machine (p. 29). 15 dies. Largest die: 3-1/4" x 3-1/4" (8.3 x 8.3 cm).