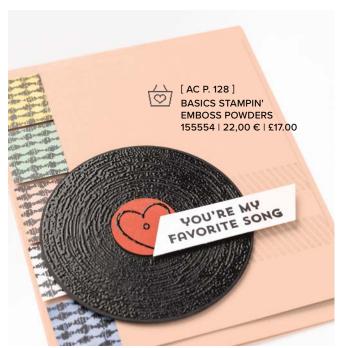

## FOR THE RECORD

YOU'RE MY
FAVORITE SONG

You're awesome.

I really like you.

Happy Birthday

FOR THE RECORD • 158066 | 27,00 € | £21.00

7 cling stamps (suggested clear blocks: c, e, i) O Coordinates with Layering Circles Dies (AC p. 163)