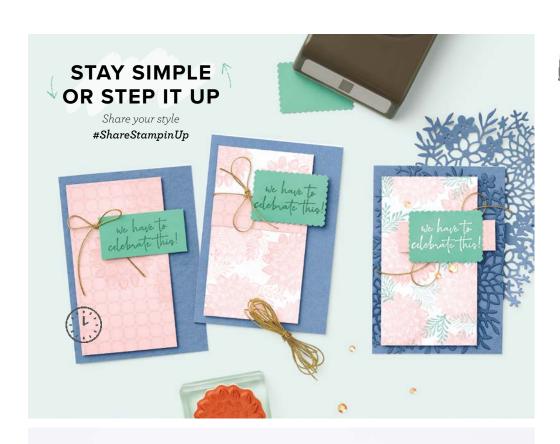

# STAY SIMPLE OR STEP IT UP

Share your style
#ShareStampinUp

2 sheets: 1 each of 2 colours. Pink, blue.

12 cling stamps (suggested clear blocks: a, b, c)