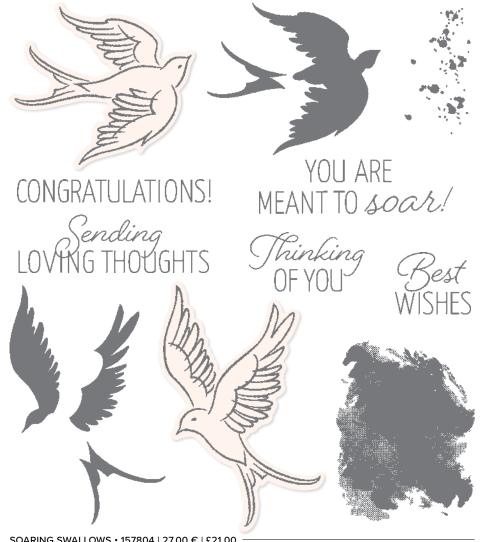

#### GENTLE WAVES • 157868 | 21,00 € | £16.00

1 cling stamp (suggested clear block: f)

Samples also use the Let's Set Sail (p. 70) and Paradise Palms (p. 25) Stamp Sets.

SOARING SWALLOWS • 157804 | 27,00 € | £21.00

11 photopolymer stamps (suggested clear blocks: a, b, c, d)  $\cdot$  Two-Step  $\cdot$  [IN]

O Coordinates with Swallows Dies

SOARING SWALLOWS BUNDLE 157810 | <del>68,00 €</del> 61,00 € | <del>£53.00</del> £47.50

Soaring Swallows Stamp Set + Swallows Dies (p. 83)