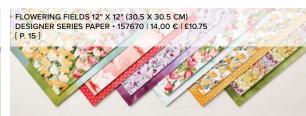

# 5. FLOWERING FIELDS 12" X 12" (30.5 X 30.5 CM) DESIGNER SERIES PAPER 157670 | 14,00 € | £10.75

12 sheets: 2 each of 6 double-sided designs\*. Acid free, lignin free.

\*Visit stampinup.uk or stampinup.nl and search by item number to see enlarged images and detailed product information.