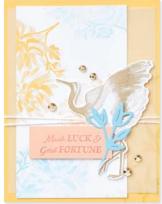

# 1. CRANE OF FORTUNE BUNDLE 157663 | <del>63,00 €</del> 56,50 € | <del>£49.00</del> £44.00

10% SUNDICEO SAVINGS Cling • IN FR OI Crane of Fortune Stamp Set + Good Fortune Dies (p. 77)

2. SOFT SUCCULENT 1/2" (1.3 CM) SATIN SHIMMER RIBBON 158133 | 9,00 € | £7.00 10 yards (9.1 m).

CRANE OF FORTUNE BUNDLE 157663 | <del>63,00 €</del> 56,50 € | <del>£49.00</del> £44.00

Crane of Fortune Stamp Set + Good Fortune Dies (p. 77)

## GOOD FORTUNE DIES • 157662 | 35,00 € | £27.00

Use with a Stampin' Cut & Emboss Machine (p. 29). 7 dies. Largest die: 2-3/4"  $\times$  3-1/8" (7  $\times$  7.9 cm).

PARADISE PALMS • 157716 | 28,00 € | £22.00