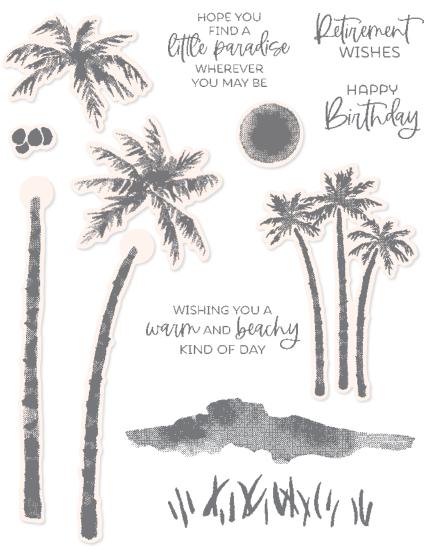

## GOOD FORTUNE DIES • 157662 | 35,00 € | £27.00

Use with a Stampin' Cut & Emboss Machine (p. 29). 7 dies. Largest die: 2-3/4"  $\times$  3-1/8" (7  $\times$  7.9 cm).

PARADISE PALMS • 157716 | 28,00 € | £22.00

13 cling stamps (suggested clear blocks: b, c, d, h) O Coordinates with Palms Dies

PARADISE PALMS BUNDLE 157719 | <del>70,00 €</del> 63,00 € | <del>£55.00</del> £49.50

Cling
Paradise Palms Stamp Set + Palms Dies (p. 81)

## PALMS DIES • 157718 | 42,00 € | £33.00

Use with a Stampin' Cut & Emboss Machine (p. 29). 11 dies. Largest die: 1/2" x 5-1/2" (1.3 x 14 cm).