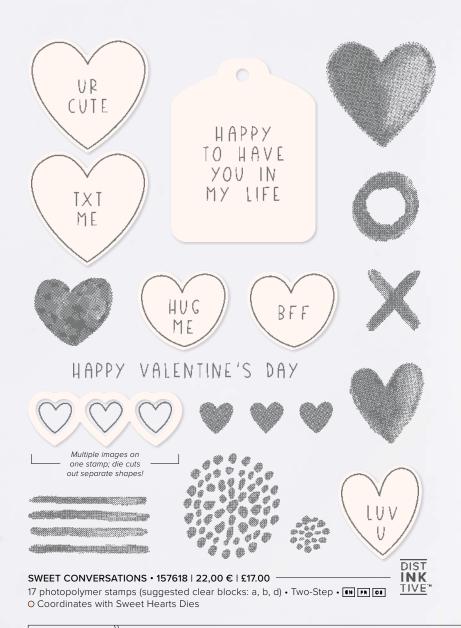

## 1. SWEET CONVERSATIONS BUNDLE 157624 | <del>57,00 €</del> 51,25 € | <del>£44.00</del> £39.50

10% BUNDLED SAVINGS Photopolymer • IN IN OI Sweet Conversations Stamp Set + Sweet Hearts Dies\* (p. 83)