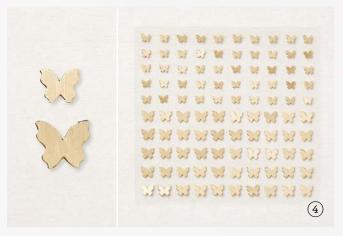

# 4. BRUSHED BRASS BUTTERFLIES 158136 | 12,00 € | £9.25

80 adhesive-backed pieces. 5 mm, 7 mm.