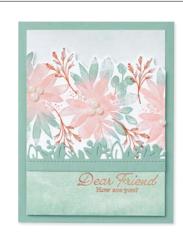

 $\blacksquare \blacksquare$  • Use with a Stampin' Cut & Emboss Machine (p. 29). 8 dies. Largest die: 3-5/8" x 1-1/4" (9.2 x 3.2 cm).

Sending Hugs

Dear Friend
How are you?

My heart is tied to yours...
tug if you need anything