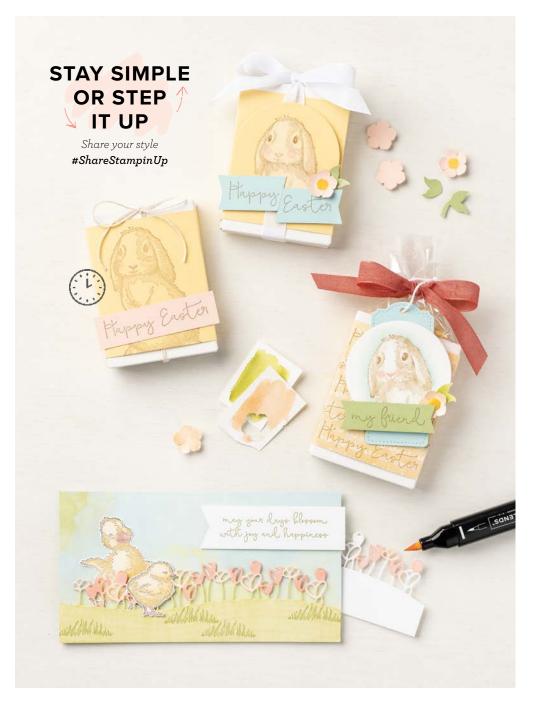

# STAY SIMPLE OR STEP IT UP

Share your style
#ShareStampinUp

2 sheets: 1 each of 2 colours. Pink, blue.

12 cling stamps (suggested clear blocks: a, b, c)

MANN Pappy Easter

EASTER FRIENDS • 157737 | 28,00 € | £22.00

8 cling stamps (suggested clear blocks: b, c, d, e) • • • • • • •

GARDEN GREENHOUSE BUNDLE 157733 | <del>68,00 €</del> 61,00 € | <del>£53.00</del> £47.50