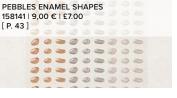

#### 3. PEBBLES ENAMEL SHAPES 158141 | 9,00 € | £7.00

Adhesive backed. 90 pieces: 30 each of 3 colours. Size range: 4–9 mm. Cinnamon Cider, dark grey, light grey.