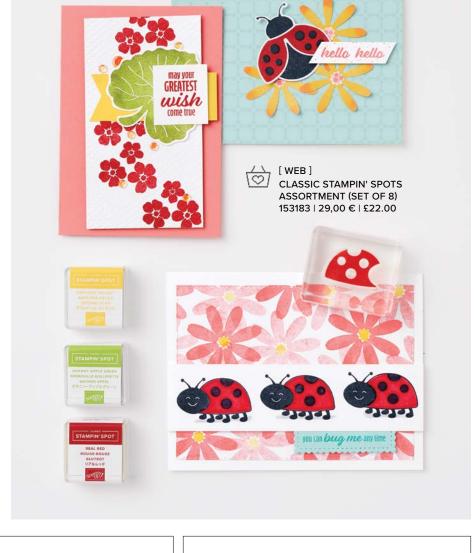

# HELLO LADYBUG • 157693 | 22,00 € | £17.00

O Coordinates with Ladybug Builder Punch

HELLO LADYBUG BUNDLE 157699 | <del>44,00 €</del> 39,50 € | <del>£34.00</del> £30.50

Photopolymer • IN FR OF NL

Hello Ladybug Stamp Set + Ladybug Builder Punch (p. 80)

LADYBUG BUILDER PUNCH 157698 | 22,00 € | £17.00

Largest punched image: 1-1/4" x 1-1/2" (3.2 x 3.8 cm).

WILDFLOWER PATH • 157735 | 27,00 € | £21.00

16 photopolymer stamps (suggested clear blocks: a, b, c, d, h) • Two-Step