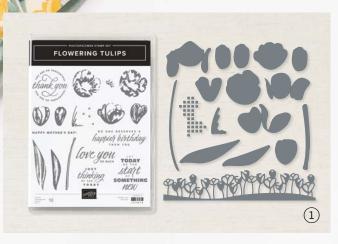

## 1. FLOWERING TULIPS BUNDLE 157678 | <del>70,00 €</del> 63,00 € | <del>£55.00</del> £49.50

10% BUNGLED SAVINGS Photopolymer • IN IN OI Flowering Tulips Stamp Set + Tulips Dies (p. 78)

FLOWERING TULIPS BUNDLE 157678 | <del>70,00 €</del> 63,00 € | <del>£55.00</del> £49.50

TULIPS DIES • 157677 | 42,00 € | £33.00

Use with a Stampin' Cut & Emboss Machine (p. 29). 17 dies. Largest die:  $6" \times 1"$  (15.2  $\times$  2.5 cm).