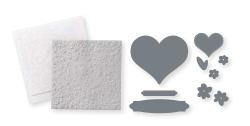

## SWEET HEARTS DIES • 157623 | 35,00 € | £27.00

Use with a Stampin' Cut & Emboss Machine (p. 29). 16 dies. Largest die: 3-1/4"  $\times$  5/8" (8.3  $\times$  1.6 cm).

Congratulations

HAPPY WEDDING DAY

TO THE ONE I love.