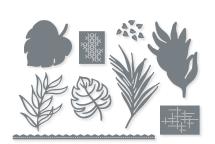

13 cling stamps (suggested clear blocks: b, c, d, h) O Coordinates with Palms Dies

PARADISE PALMS BUNDLE 157719 | <del>70,00 €</del> 63,00 € | <del>£55.00</del> £49.50

Cling
Paradise Palms Stamp Set + Palms Dies (p. 81)

## PALMS DIES • 157718 | 42,00 € | £33.00

Use with a Stampin' Cut & Emboss Machine (p. 29). 11 dies. Largest die: 1/2" x 5-1/2" (1.3 x 14 cm).