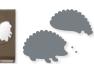

#### HEDGEHOG BUILDER PUNCH 157984 | 22,00 € | £17.00

Largest punched image: 1-1/4" x 2-1/2" (3.2 x 6.4 cm).