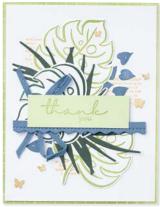

13 cling stamps (suggested clear blocks: b, c, d, h) O Coordinates with Palms Dies

PARADISE PALMS BUNDLE 157719 | <del>70,00 €</del> 63,00 € | <del>£55.00</del> £49.50

Cling
Paradise Palms Stamp Set + Palms Dies (p. 81)

## PALMS DIES • 157718 | 42,00 € | £33.00

Use with a Stampin' Cut & Emboss Machine (p. 29). 11 dies. Largest die: 1/2" x 5-1/2" (1.3 x 14 cm).