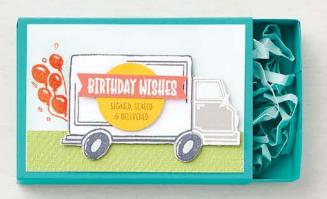

# fofs at fane Seuding

TODAY & EACH DAY AFTER

15 envelopes with inside printed design: 5 each of 3 colours. Envelope size: 3-7/8" x 8-7/8" (9.8 x 22.5 cm). Soft Succulent, white, Smoky Slate.

## BIRTHDAY WISHES

SIGNED, SEALED & DELIVERED

9 photopolymer stamps (suggested clear blocks: a, c, e)