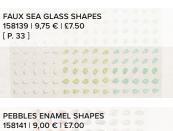

# 3. FAUX SEA GLASS SHAPES 158139 | 9.75 € | £7.50 Adhesive backed. 150 pieces: 50 each

of 3 colours. 3 mm, 5 mm. Just Jade, Old Olive, white.