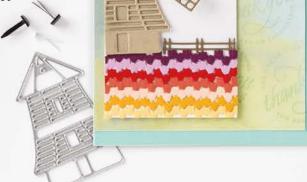

# 2. TULIP FIELDS BUNDLE 157684 | <del>62,00 €</del> 55,75 € | <del>£48.00</del> £43.00

10% BUNDLED SAVINGS Photopolymer
Tulip Fields Stamp Set
+ Windmill Fields Dies (p. 83)

## WINDMILL FIELDS DIES • 157683 | 40,00 € | £31.00

Use with a Stampin' Cut & Emboss Machine (p. 29). 15 dies. Largest die: 3-1/4" x 3-1/4" (8.3 x 8.3 cm).