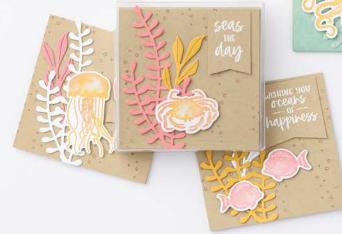

Cling • • • • • Seas the Day Stamp Set + Sea Dies (p. 82)

#### SEA DIES • 157857 | 44,00 € | £33.00

Use with a Stampin' Cut & Emboss Machine (p. 29). 10 dies. Largest die: 3-3/4" x 5" (9.5 x 12.7 cm).

Samples also use the Happy & Heartfelt (p. 51) and On the Horizon (p. 43) Stamp Sets.