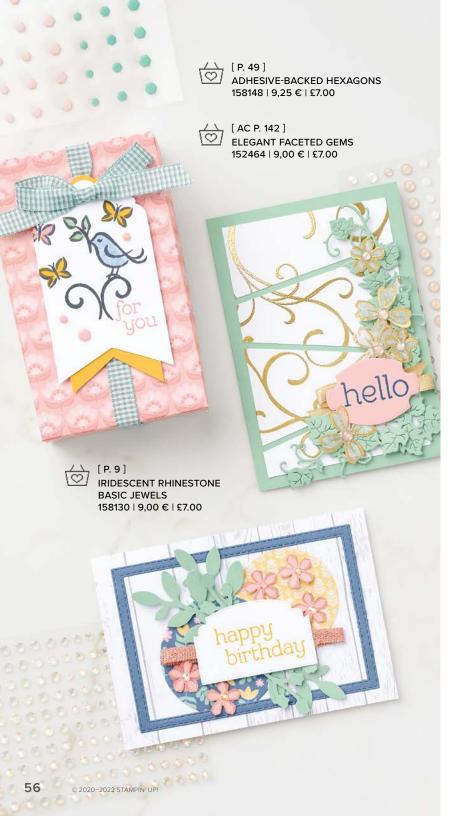

#### 2. ADHESIVE-BACKED HEXAGONS 158148 | 9,25 € | £7.00

90 pieces: 10 each of 3 colours. 4 mm, 5 mm, 6 mm. Basic Black, Blushing Bride, Just Jade.

# 4. IRIDESCENT RHINESTONE BASIC JEWELS 158130 | 9,00 € | £7.00

200 adhesive-backed gems. 4 mm, 5 mm, 6 mm.