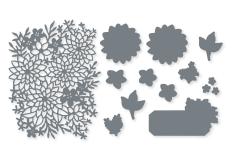

## DETAILED DAHLIAS DIES • 157801 | 47,00 € | £36.00

Use with a Stampin' Cut & Emboss Machine (p. 29). 12 dies. Largest die: 4" x 5-1/8" (10.2 x 13 cm).

JUST A NOTE