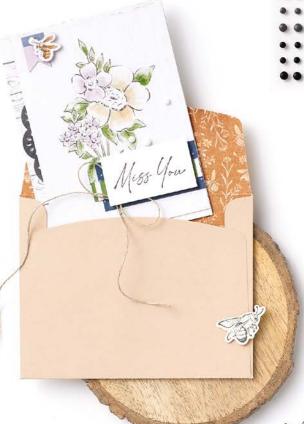

# fofs at fane Seuding

TODAY & EACH DAY AFTER

15 envelopes with inside printed design: 5 each of 3 colours. Envelope size: 3-7/8" x 8-7/8" (9.8 x 22.5 cm). Soft Succulent, white, Smoky Slate.