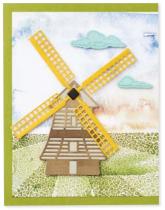

# 2. TULIP FIELDS BUNDLE 157684 | <del>62,00 €</del> 55,75 € | <del>£48.00</del> £43.00

10% BUNDLED SAVINGS Photopolymer
Tulip Fields Stamp Set
+ Windmill Fields Dies (p. 83)

TULIP FIELDS BUNDLE 157684 | <del>62,00 €</del> 55,75 € | <del>£48.00</del> £43.00

Tulip Fields Stamp Set + Windmill Fields Dies (p. 83)

## WINDMILL FIELDS DIES • 157683 | 40,00 € | £31.00

Use with a Stampin' Cut & Emboss Machine (p. 29). 15 dies. Largest die: 3-1/4" x 3-1/4" (8.3 x 8.3 cm).