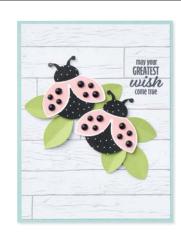

# HELLO LADYBUG • 157693 | 22,00 € | £17.00

O Coordinates with Ladybug Builder Punch

HELLO LADYBUG BUNDLE 157699 | <del>44,00 €</del> 39,50 € | <del>£34.00</del> £30.50

Photopolymer • IN FR OF NL

Hello Ladybug Stamp Set + Ladybug Builder Punch (p. 80)

LADYBUG BUILDER PUNCH 157698 | 22,00 € | £17.00

Largest punched image: 1-1/4" x 1-1/2" (3.2 x 3.8 cm).

WILDFLOWER PATH • 157735 | 27,00 € | £21.00

16 photopolymer stamps (suggested clear blocks: a, b, c, d, h) • Two-Step