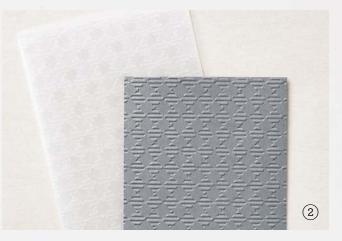

# 2. GINGHAM EMBOSSING FOLDER 157627 | 9,00 € | £7.00

Use with a Stampin' Cut & Emboss Machine (p. 29). 4-1/2" x 6-1/4" (11.4 x 15.9 cm).