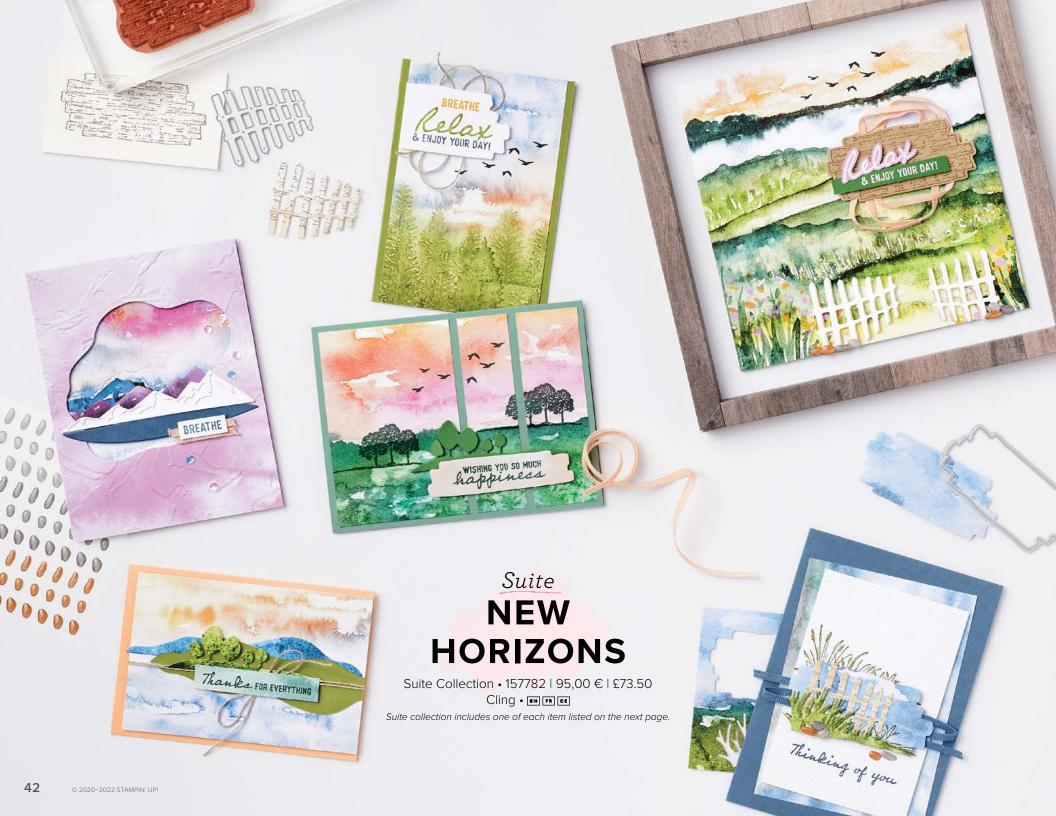

#### SEA DIES • 157857 | 44,00 € | £33.00

Use with a Stampin' Cut & Emboss Machine (p. 29). 10 dies. Largest die: 3-3/4" x 5" (9.5 x 12.7 cm).

Samples also use the Happy & Heartfelt (p. 51) and On the Horizon (p. 43) Stamp Sets.

#### 1. ON THE HORIZON BUNDLE 157779 | <del>68,00 €</del> 61,00 € | <del>£53.00</del> £47.50

10% GUNDLED SAVINGS Cling • EN FR OI
On the Horizon Stamp Set
+ Horizon Dies (p. 81)

## 4. NEW HORIZONS 6" X 6" (15.2 X 15.2 CM) DESIGNER SERIES PAPER 157768 | 14,00 $\in$ | £10.75

48 sheets: 4 each of 12 double-sided designs\*. Acid free, lignin free.

\*Visit stampinup.uk or stampinup.nl and search by item number to see enlarged images and detailed product information.