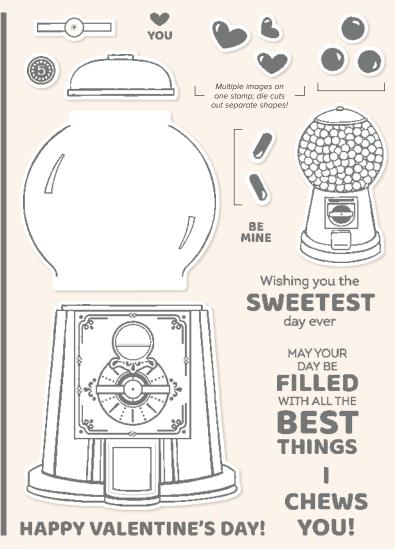

# GUMBALL MACHINE SHAKER DOMES • 158131 | 8,50 € | £6.50

10 clear plastic domes. 2-1/4"  $\times$  2-1/2" (5.7  $\times$  6.4 cm). Food safe.

GUMBALL GREETINGS • 157646 | 22,00 € | £17.00 -

16 photopolymer stamps (suggested clear blocks: a, b, c, d, i) O Coordinates with Gumball Machine Dies

GUMBALL GREETINGS BUNDLE 157648 | <del>56,00 €</del> 50,25 € | <del>£43.00</del> £38.50

Photopolymer

Gumball Greetings Stamp Set + Gumball Machine Dies (p. 79)

## GUMBALL MACHINE DIES • 157647 | 34,00 € | £26.00

Use with a Stampin' Cut & Emboss Machine (p. 29). 15 dies. Largest die: 2-1/4" x 2-1/4" (5.7 x 5.7 cm).

NUTS & BOLTS • 157650 | 26,00 € | £20.00

9 cling stamps (suggested clear blocks: a, b, c, d)