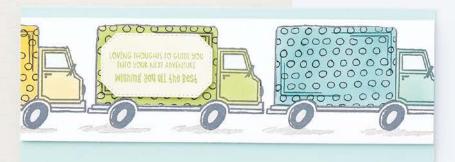

#### SLIM CARD DIES • 157965 | 71,00 € | £55.00

Use with a Stampin' Cut & Emboss Machine (p. 29). 4 dies. Largest die: 8-1/4" x 3-1/4" (21 x 8.3 cm).

wishing you all the Best