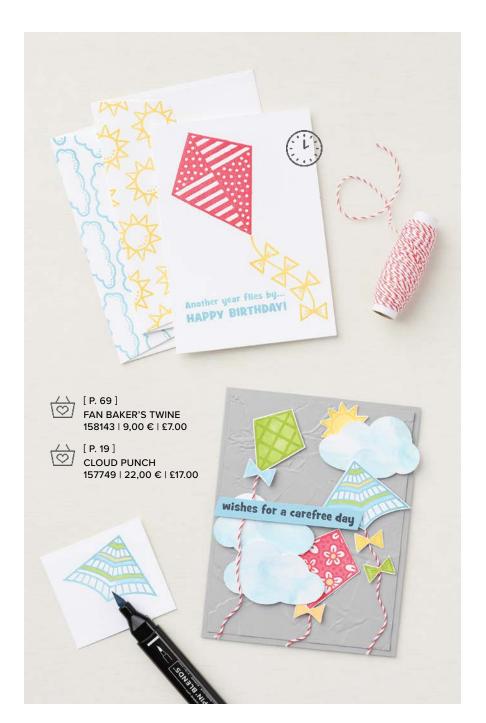

## RAIN BOOTS DIES • 157690 | 39,00 € | £30.00

Use with a Stampin' Cut & Emboss Machine (p. 29). 9 dies. Largest die: 7/8" x 5" (2.2 x 12.7 cm).

KITE DELIGHT • 157748 | 22,00 € | £17.00 -

11 photopolymer stamps (suggested clear blocks: b, c, d)

#### 2. FAN BAKER'S TWINE 158143 | 9,00 € | £7.00

3 spools, 1 each of 3 colours. 10 yards (9.1 m) each spool. Evening Evergreen, Night of Navy, Poppy Parade/white.