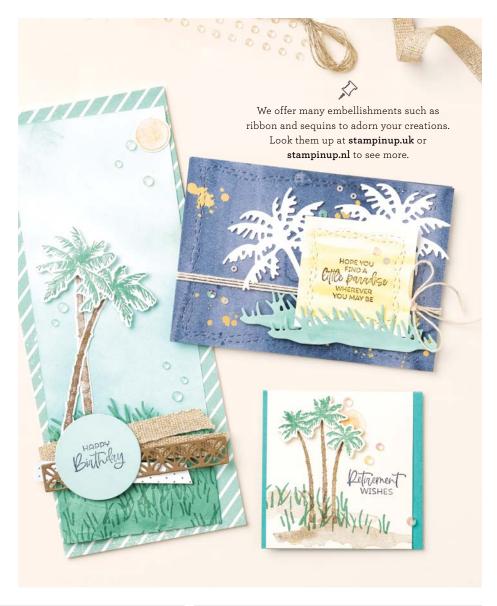

## GOOD FORTUNE DIES • 157662 | 35,00 € | £27.00

Use with a Stampin' Cut & Emboss Machine (p. 29). 7 dies. Largest die: 2-3/4"  $\times$  3-1/8" (7  $\times$  7.9 cm).

PARADISE PALMS • 157716 | 28,00 € | £22.00

13 cling stamps (suggested clear blocks: b, c, d, h) O Coordinates with Palms Dies

PARADISE PALMS BUNDLE 157719 | <del>70,00 €</del> 63,00 € | <del>£55.00</del> £49.50

Cling
Paradise Palms Stamp Set + Palms Dies (p. 81)

## PALMS DIES • 157718 | 42,00 € | £33.00

Use with a Stampin' Cut & Emboss Machine (p. 29). 11 dies. Largest die: 1/2" x 5-1/2" (1.3 x 14 cm).