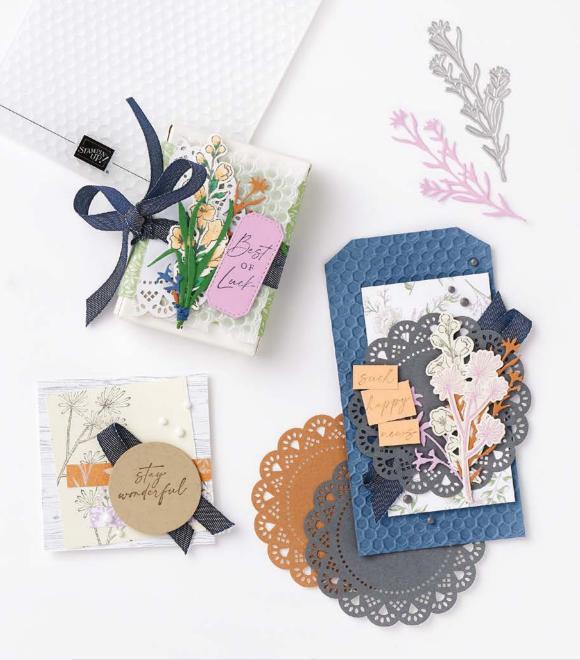

#### 1. BLESSINGS OF HOME BUNDLE 157939 | <del>70,00 €</del> 63,00 € | <del>£54.00</del> £48.50

10% BUNDLED SAVINGS Cling • IN IT OI Blessings of Home Stamp Set + Flowers of Home Dies (p. 76)

#### 2. HONEYBEE HOME BUNDLE 157952 | <del>61,00 €</del> 54,75 € | <del>£47.00</del> £42.25

10% BUNDLED SAVINGS Cling • IN FR IT
Honeybee Home Stamp Set
+ Honeybee Blooms Dies (p. 80)

Use with a Stampin' Cut & Emboss Machine (p. 29). 4-1/2" x 6-1/4" (11.4 x 15.9 cm).