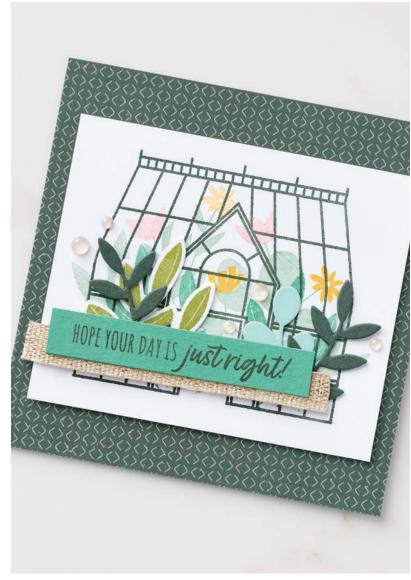

MANN Pappy Easter

EASTER FRIENDS • 157737 | 28,00 € | £22.00

8 cling stamps (suggested clear blocks: b, c, d, e) • • • • • • •

GARDEN GREENHOUSE BUNDLE 157733 | <del>68,00 €</del> 61,00 € | <del>£53.00</del> £47.50

Photopolymer Garden Greenhouse Stamp Set + Greenhouse Dies (p. 79)

## GREENHOUSE DIES • 157732 | 41,00 € | £32.00

Use with a Stampin' Cut & Emboss Machine (p. 29). 18 dies. Largest die: 2-7/8" x 2-3/4" (7.3 x 7 cm).

every storm that comes also ends

RAIN OR SHINE I'm here for you