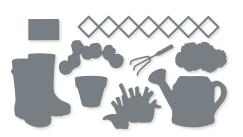

# FLOWERING RAIN BOOTS • 157689 | 28,00 € | £22.00

11 photopolymer stamps (suggested clear blocks: b, c, d, e) O Coordinates with Rain Boots Dies

FLOWERING RAIN BOOTS BUNDLE 157691 | <del>67,00 €</del> 60,25 € | <del>£52.00</del> £46.75

Flowering Rain Boots Stamp Set + Rain Boots Dies (p. 78)

## RAIN BOOTS DIES • 157690 | 39,00 € | £30.00

Use with a Stampin' Cut & Emboss Machine (p. 29). 9 dies. Largest die: 7/8" x 5" (2.2 x 12.7 cm).

KITE DELIGHT • 157748 | 22,00 € | £17.00 -

11 photopolymer stamps (suggested clear blocks: b, c, d)