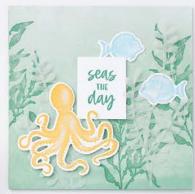

Cling • • • • • Seas the Day Stamp Set + Sea Dies (p. 82)

#### SEA DIES • 157857 | 44,00 € | £33.00

Use with a Stampin' Cut & Emboss Machine (p. 29). 10 dies. Largest die: 3-3/4" x 5" (9.5 x 12.7 cm).

Samples also use the Happy & Heartfelt (p. 51) and On the Horizon (p. 43) Stamp Sets.

OCEANFRONT • 157862 | 27,00 € | £21.00 -

9 photopolymer stamps (suggested clear blocks: c, i)

AMAZING SILHOUETTES • 157814 | 27,00 € | £21.00

3 cling stamps (suggested clear blocks: d, e, f) Coordinates with Amazing Thanks Dies