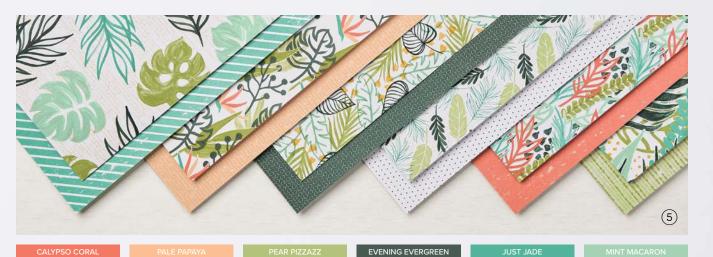

# 5. ARTFULLY COMPOSED 12" X 12" (30.5 X 30.5 CM) DESIGNER SERIES PAPER 157750 | 14,00 € | £10.75

12 sheets: 2 each of 6 double-sided designs\*. Acid free, lignin free.

\*Visit **stampinup.uk** or **stampinup.nl** and search by item number to see enlarged images and detailed product information.

POLISHED PIN

OLD OLIVE

EVENING EVERGREEN

SOFT SUCCULENT

MISTY MOONLIGHT

BLACKBERRY BLISS