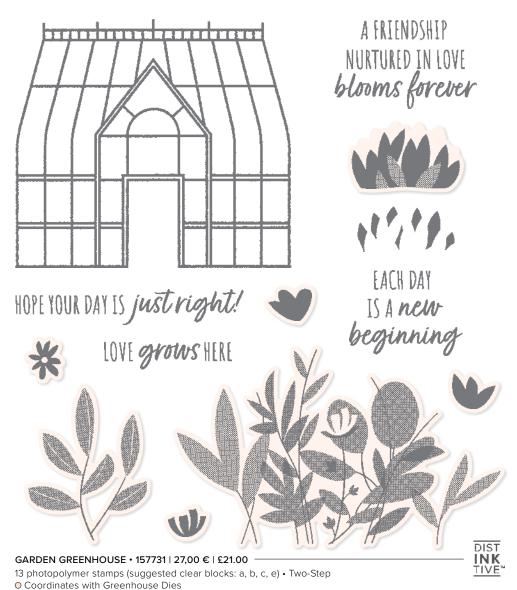

MANN Pappy Easter

EASTER FRIENDS • 157737 | 28,00 € | £22.00

8 cling stamps (suggested clear blocks: b, c, d, e) • • • • • • •

GARDEN GREENHOUSE BUNDLE 157733 | <del>68,00 €</del> 61,00 € | <del>£53.00</del> £47.50

Photopolymer Garden Greenhouse Stamp Set + Greenhouse Dies (p. 79)

## GREENHOUSE DIES • 157732 | 41,00 € | £32.00

Use with a Stampin' Cut & Emboss Machine (p. 29). 18 dies. Largest die: 2-7/8" x 2-3/4" (7.3 x 7 cm).

every storm that comes also ends

RAIN OR SHINE I'm here for you