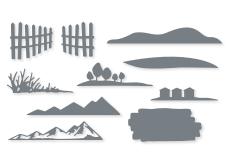

#### GRASSY GROVE • 157836 | 30,00 € | £23.00 -

GRASSY GROVE BUNDLE 157845 | <del>77,00 €</del> 69,25 € | <del>£59.00</del> £53.00

Cling • ••• ••• •• •• •• Grassy Grove Stamp Set + Grove Dies (p. 79)

#### GROVE DIES • 157844 | 47,00 € | £36.00

Use with a Stampin' Cut & Emboss Machine (p. 29). 10 dies. Largest die: 4-3/4" x 3-1/8" (12.1 x 7.9 cm).