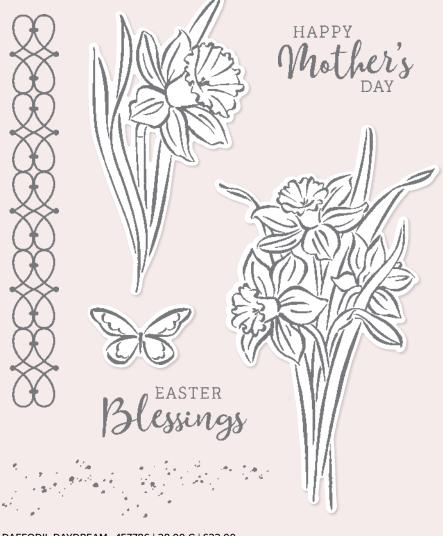

#### DAFFODIL DAYDREAM • 157786 | 28,00 € | £22.00

7 cling stamps (suggested clear blocks: b, e, h)

O Coordinates with Daffodil Dies

DAFFODIL DAYDREAM BUNDLE 157795 | <del>74,00 €</del> 66,50 € | <del>£57.00</del> £51.25

Cling Daffodil Daydream Stamp Set + Daffodil Dies (p. 77)

#### DAFFODIL DIES • 157794 | 46,00 € | £35.00

Use with a Stampin' Cut & Emboss Machine (p. 29). 24 dies. Largest die: 2-3/8" x 4" (6 x 10.2 cm).

O Coordinates with Sea Dies

SEAS THE DAY BUNDLE 157858 | <del>72,00 €</del> 64,75 € | <del>£55.00</del> £49.50