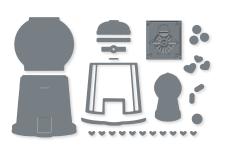

## GUMBALL MACHINE DIES • 157647 | 34,00 € | £26.00

Use with a Stampin' Cut & Emboss Machine (p. 29). 15 dies. Largest die: 2-1/4" x 2-1/4" (5.7 x 5.7 cm).

NUTS & BOLTS • 157650 | 26,00 € | £20.00

9 cling stamps (suggested clear blocks: a, b, c, d)