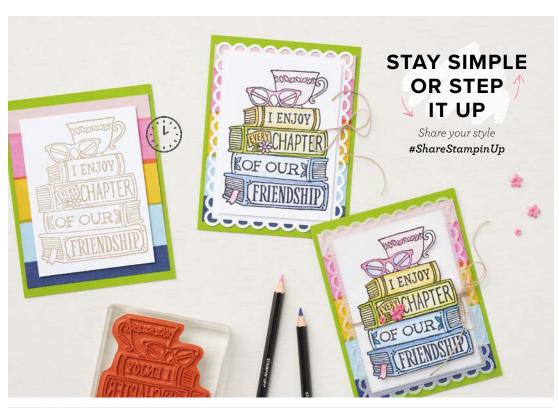

# STAY SIMPLE OR STEP IT UP

Share your style
#ShareStampinUp

2 sheets: 1 each of 2 colours. Pink, blue.

12 cling stamps (suggested clear blocks: a, b, c)