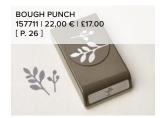

# BOUGHS & BLOSSOMS • 157703 | 25,00 € | £19.00

9 cling stamps (suggested clear blocks: b, c, d, g) • • • • • • • • • Coordinates with Bough Punch

**BOUGHS & BLOSSOMS BUNDLE** 157712 | <del>47,00 €</del> 42,25 € | <del>£36.00</del> £32.25

Boughs & Blossoms Stamp Set + Bough Punch (p. 77)

BOUGH PUNCH • 157711 | 22,00 € | £17.00

Largest punched image: 2-1/4" x 1-1/2" (5.7 x 3.8 cm).

sending warm and happy wishes this spring

may your days blossom with joy and happiness