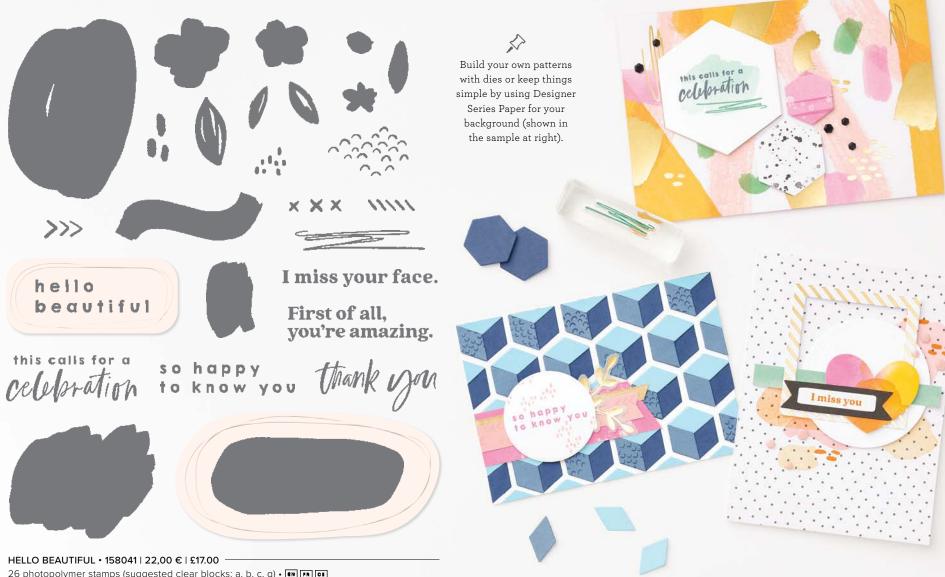

#### 1. HELLO BEAUTIFUL BUNDLE 158047 | <del>57,00 €</del> 51,25 € | <del>£44.00</del> £39.50

10% BUNDLED SAVINGS Photopolymer • IN FR OI Hello Beautiful Stamp Set

+ Beautiful Shapes Dies (p. 80)

26 photopolymer stamps (suggested clear blocks: a, b, c, g)  $\bullet$  (an) FN (or Coordinates with Beautiful Shapes Dies

HELLO BEAUTIFUL BUNDLE 158047 | <del>57,00 €</del> 51,25 € | <del>£44.00</del> £39.50

#### BEAUTIFUL SHAPES DIES • 158046 | 35,00 € | £27.00 ₩/W/

Use with a Stampin' Cut & Emboss Machine (p. 29). 14 dies. Largest die: 2-1/2" x 2-1/2" (6.4 x 6.4 cm).

[ P. 65 ]

BUTTERFLIES &

FLOWERS LAYERING