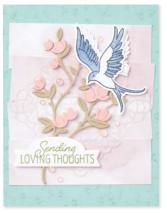

11 photopolymer stamps (suggested clear blocks: a, b, c, d)  $\cdot$  Two-Step  $\cdot$  [IN]

O Coordinates with Swallows Dies

SOARING SWALLOWS BUNDLE 157810 | <del>68,00 €</del> 61,00 € | <del>£53.00</del> £47.50

Soaring Swallows Stamp Set + Swallows Dies (p. 83)

#### SWALLOWS DIES • 157809 | 41,00 € | £32.00

Use with a Stampin' Cut & Emboss Machine (p. 29). 13 dies. Largest die: 2-1/2" x 4-1/4" (6.4 x 10.8 cm).