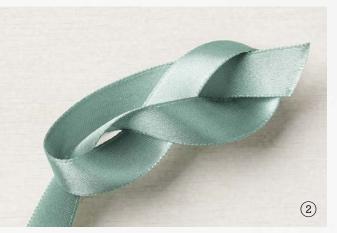

# 1. CRANE OF FORTUNE BUNDLE 157663 | <del>63,00 €</del> 56,50 € | <del>£49.00</del> £44.00

10% SUNDICEO SAVINGS Cling • IN FR OI Crane of Fortune Stamp Set + Good Fortune Dies (p. 77)

2. SOFT SUCCULENT 1/2" (1.3 CM) SATIN SHIMMER RIBBON 158133 | 9,00 € | £7.00 10 yards (9.1 m).

# 3. POLISHED DOTS 158134 | 9,00 € | £7.00

Adhesive-backed, semitranslucent dots with a pearlescent finish. 120 pieces: 60 each of 2 colours. 4 mm, 5 mm. Calypso Coral, Very Vanilla.

4. MOTHER OF PEARL 12" X 12" (30.5 X 30.5 CM) SPECIALTY PAPER 157666 | 7,25 € | £5.50 2 sheets. Acid free, lignin free.