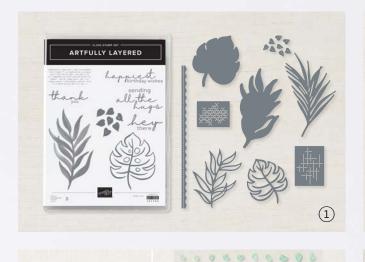

# 1. ARTFULLY LAYERED BUNDLE 157761 | <del>72,00 €</del> 64,75 € | <del>£56.00</del> £50.25

10% BUNDLED SAVINGS Cling . IN FR OI Artfully Layered Stamp Set + Tropical Layers Dies (p. 76)

# ARTFULLY LAYERED • 157752 | 30,00 € | £23.00 -

ARTFULLY LAYERED BUNDLE 157761 | <del>72,00 €</del> 64,75 € | <del>£56.00</del> £50.25

Cling . EN FR OF

Artfully Layered Stamp Set + Tropical Layers Dies (p. 76)

## TROPICAL LAYERS DIES • 157760 | 42,00 € | £33.00

Use with a Stampin' Cut & Emboss Machine (p. 29). 9 dies. Largest die: 2-1/4" x 4" (5.7 x 10.2 cm).