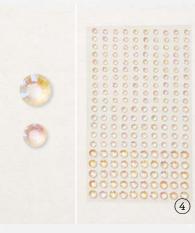

# 4. IRIDESCENT RHINESTONE BASIC JEWELS 158130 | 9,00 € | £7.00

200 adhesive-backed gems. 4 mm, 5 mm, 6 mm.