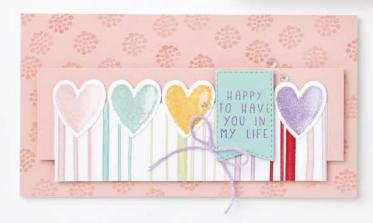

#### 1. HELLO BEAUTIFUL BUNDLE 158047 | <del>57,00 €</del> 51,25 € | <del>£44.00</del> £39.50

10% BUNDLED SAVINGS Photopolymer • IN FR OI Hello Beautiful Stamp Set

+ Beautiful Shapes Dies (p. 80)

26 photopolymer stamps (suggested clear blocks: a, b, c, g)  $\bullet$  (an) FN (or Coordinates with Beautiful Shapes Dies

HELLO BEAUTIFUL BUNDLE 158047 | <del>57,00 €</del> 51,25 € | <del>£44.00</del> £39.50

#### BEAUTIFUL SHAPES DIES • 158046 | 35,00 € | £27.00 ₩/W/

Use with a Stampin' Cut & Emboss Machine (p. 29). 14 dies. Largest die: 2-1/2" x 2-1/2" (6.4 x 6.4 cm).

[ P. 65 ]

BUTTERFLIES &

FLOWERS LAYERING