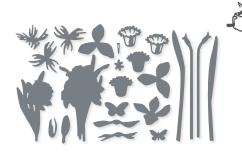

#### DAFFODIL DIES • 157794 | 46,00 € | £35.00

Use with a Stampin' Cut & Emboss Machine (p. 29). 24 dies. Largest die: 2-3/8" x 4" (6 x 10.2 cm).

O Coordinates with Sea Dies

SEAS THE DAY BUNDLE 157858 | <del>72,00 €</del> 64,75 € | <del>£55.00</del> £49.50