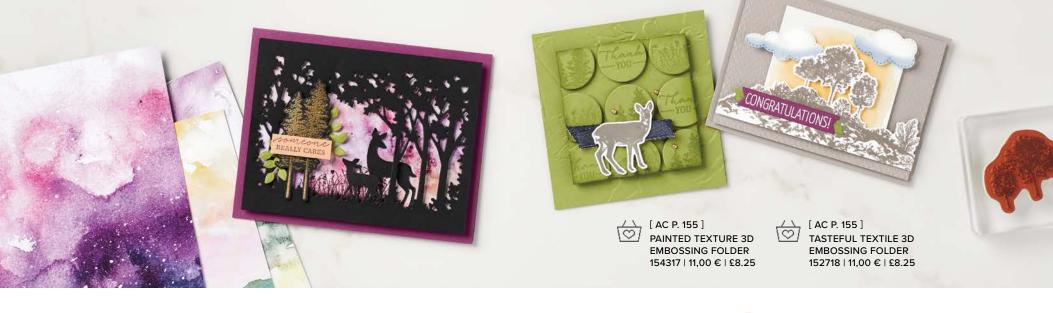

# 2. GINGHAM EMBOSSING FOLDER 157627 | 9,00 € | £7.00

Use with a Stampin' Cut & Emboss Machine (p. 29). 4-1/2" x 6-1/4" (11.4 x 15.9 cm).