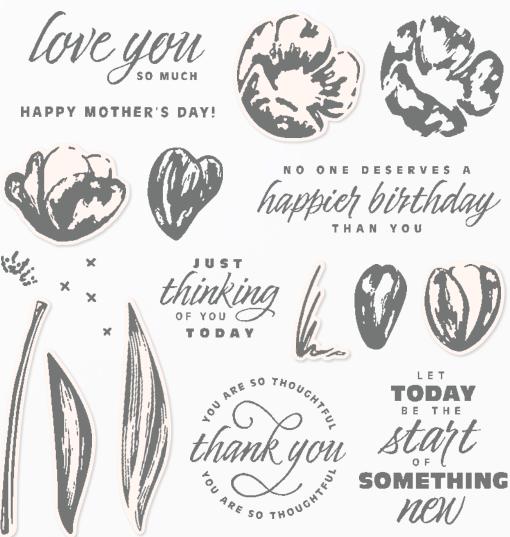

## 1. FLOWERING TULIPS BUNDLE 157678 | <del>70,00 €</del> 63,00 € | <del>£55.00</del> £49.50

10% BUNGLED SAVINGS Photopolymer • IN IN OI Flowering Tulips Stamp Set + Tulips Dies (p. 78)

FLOWERING TULIPS BUNDLE 157678 | <del>70,00 €</del> 63,00 € | <del>£55.00</del> £49.50

TULIPS DIES • 157677 | 42,00 € | £33.00

Use with a Stampin' Cut & Emboss Machine (p. 29). 17 dies. Largest die:  $6" \times 1"$  (15.2  $\times$  2.5 cm).

Flowering Tulips Stamp Set (p. 16) + Tulips Dies