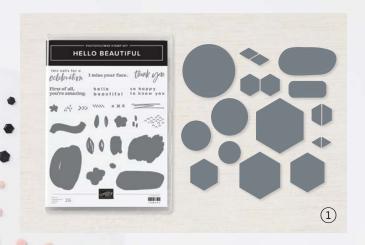

#### 1. HELLO BEAUTIFUL BUNDLE 158047 | <del>57,00 €</del> 51,25 € | <del>£44.00</del> £39.50

10% BUNDLED SAVINGS Photopolymer • IN FR OI Hello Beautiful Stamp Set

+ Beautiful Shapes Dies (p. 80)

26 photopolymer stamps (suggested clear blocks: a, b, c, g)  $\bullet$  (an) FN (or Coordinates with Beautiful Shapes Dies

HELLO BEAUTIFUL BUNDLE 158047 | <del>57,00 €</del> 51,25 € | <del>£44.00</del> £39.50

#### BEAUTIFUL SHAPES DIES • 158046 | 35,00 € | £27.00 ₩/W/

Use with a Stampin' Cut & Emboss Machine (p. 29). 14 dies. Largest die: 2-1/2" x 2-1/2" (6.4 x 6.4 cm).

[ P. 65 ]

BUTTERFLIES &

FLOWERS LAYERING