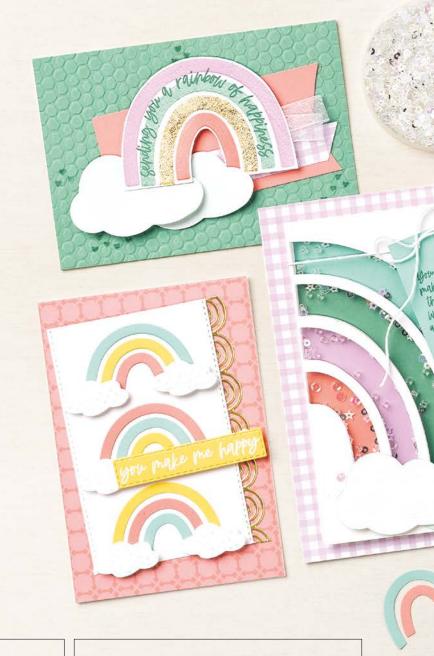

# RAINBOW OF HAPPINESS • 157721 | 22,00 € | £17.00

RAINBOW OF HAPPINESS BUNDLE 157727 | <del>60,00 €</del> 54,00 € | <del>£46.00</del> £41.25

Rainbow of Happiness Stamp Set + Brilliant Rainbow Dies (p. 82)

## BRILLIANT RAINBOW DIES • 157726 | 38,00 € | £29.00

Use with a Stampin' Cut & Emboss Machine (p. 29). 8 dies. Largest die: 4-1/4" x 3-1/8" (10.8 x 7.9 cm).