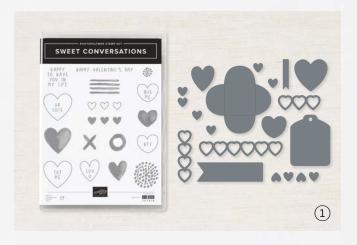

## 1. SWEET CONVERSATIONS BUNDLE 157624 | <del>57,00 €</del> 51,25 € | <del>£44.00</del> £39.50

10% BUNDLED SAVINGS Photopolymer • IN IN OI Sweet Conversations Stamp Set + Sweet Hearts Dies\* (p. 83)

SWEET CONVERSATIONS BUNDLE 157624 | <del>57,00 €</del> 51,25 € | <del>£44.00</del> £39.50

## SWEET HEARTS DIES • 157623 | 35,00 € | £27.00

Use with a Stampin' Cut & Emboss Machine (p. 29). 16 dies. Largest die: 3-1/4"  $\times$  5/8" (8.3  $\times$  1.6 cm).

Congratulations

HAPPY WEDDING DAY

TO THE ONE I love.