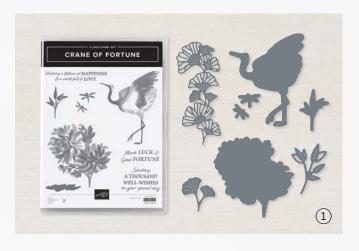

# 1. CRANE OF FORTUNE BUNDLE 157663 | <del>63,00 €</del> 56,50 € | <del>£49.00</del> £44.00

10% SUNDICEO SAVINGS Cling • IN FR OI Crane of Fortune Stamp Set + Good Fortune Dies (p. 77)

2. SOFT SUCCULENT 1/2" (1.3 CM) SATIN SHIMMER RIBBON 158133 | 9,00 € | £7.00 10 yards (9.1 m).

CRANE OF FORTUNE BUNDLE 157663 | <del>63,00 €</del> 56,50 € | <del>£49.00</del> £44.00

Crane of Fortune Stamp Set + Good Fortune Dies (p. 77)

## GOOD FORTUNE DIES • 157662 | 35,00 € | £27.00

Use with a Stampin' Cut & Emboss Machine (p. 29). 7 dies. Largest die: 2-3/4"  $\times$  3-1/8" (7  $\times$  7.9 cm).

PARADISE PALMS • 157716 | 28,00 € | £22.00