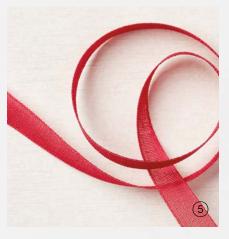

# 5. REAL RED 3/8" (1 CM) FAUX LINEN RIBBON 158129 | 9,00 € | £7.00

10 yards (9.1 m).