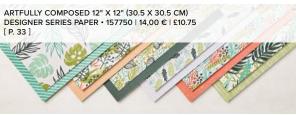

# 5. ARTFULLY COMPOSED 12" X 12" (30.5 X 30.5 CM) DESIGNER SERIES PAPER 157750 | 14,00 € | £10.75

12 sheets: 2 each of 6 double-sided designs\*. Acid free, lignin free.

\*Visit **stampinup.uk** or **stampinup.nl** and search by item number to see enlarged images and detailed product information.