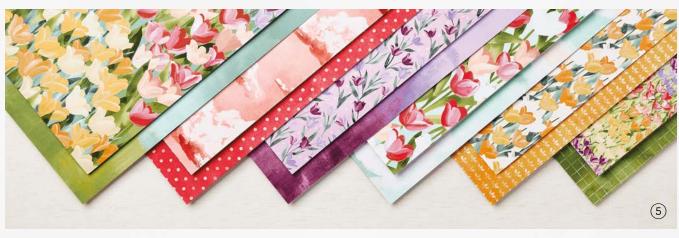

# 5. FLOWERING FIELDS 12" X 12" (30.5 X 30.5 CM) DESIGNER SERIES PAPER 157670 | 14,00 € | £10.75

12 sheets: 2 each of 6 double-sided designs\*. Acid free, lignin free.

\*Visit stampinup.uk or stampinup.nl and search by item number to see enlarged images and detailed product information.